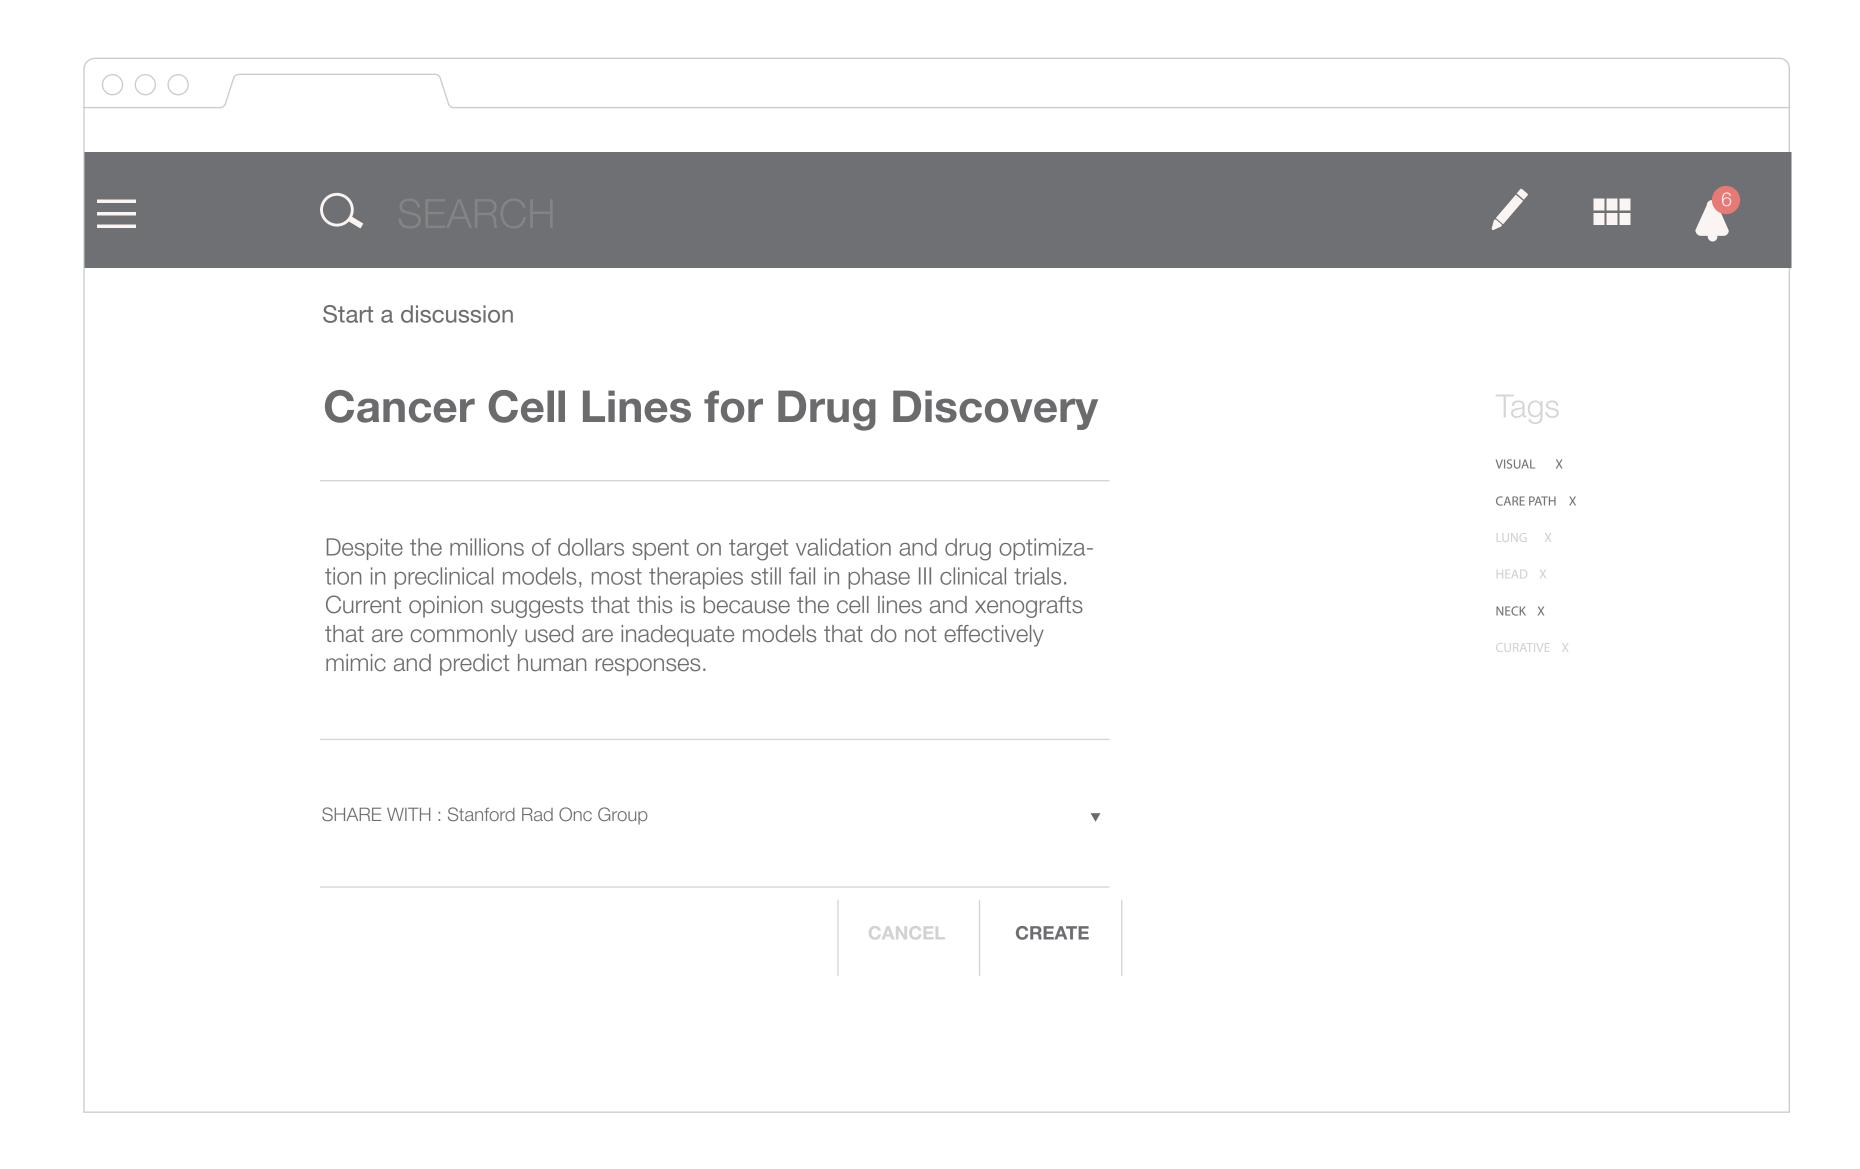

he ability to comment and like the article or any of the previous comments





# DETAIL VIEWS — APP DETAIL



### **DETAIL VIEWS** — EVENT DETAIL



## Create Flows



CREATE

— ARTICLE



CREATE

— ARTICLE

032



#### BEHAVIORS

Creation page contains smart and responsive fields. Fields and the page expand in response to the amount of content.

Contextual fields are added depending on the article type chosen from the dropdown.

CREATE

— ARTICLE



Prepared By Method Interaction & Visual Design Guidelines Copyright 2014 Varian Medical Systems Varian Connect

### CREATE — ARTICLE

01 TAGS

01 FILE META DATA

filled in.



# CREATE — ARTICLE



CREATE

— ARTICLE



CREATE

— ARTICLE



## CREATE — DISCUSSION



## CREATE — DISCUSSION



#### CREATE - DISCUSSION

01 VISIBILITY SETTINGS





### CREATE — DISCUSSION





## CREATE — EVENTS



### CREATE — EVENTS



## CREATE — EVENTS





Interaction & Visual Design Guidelines Prepared By Method Copyright 2014 Varian Medical Systems Varian Connect

#### CREATE — GROUP

created group.



Interaction & Visual Design Guidelines



# CREATE — GROUP

| Q SEARCH                                                              |                         |
|-----------------------------------------------------------------------|-------------------------|
| Supportive care of caricer patients and caricer survivorship.         | Upload an image         |
| http://www.cancer.gov cancergovstaff@mail.nih.gov                     |                         |
| Bethesda, Maryland 20892                                              | Tags