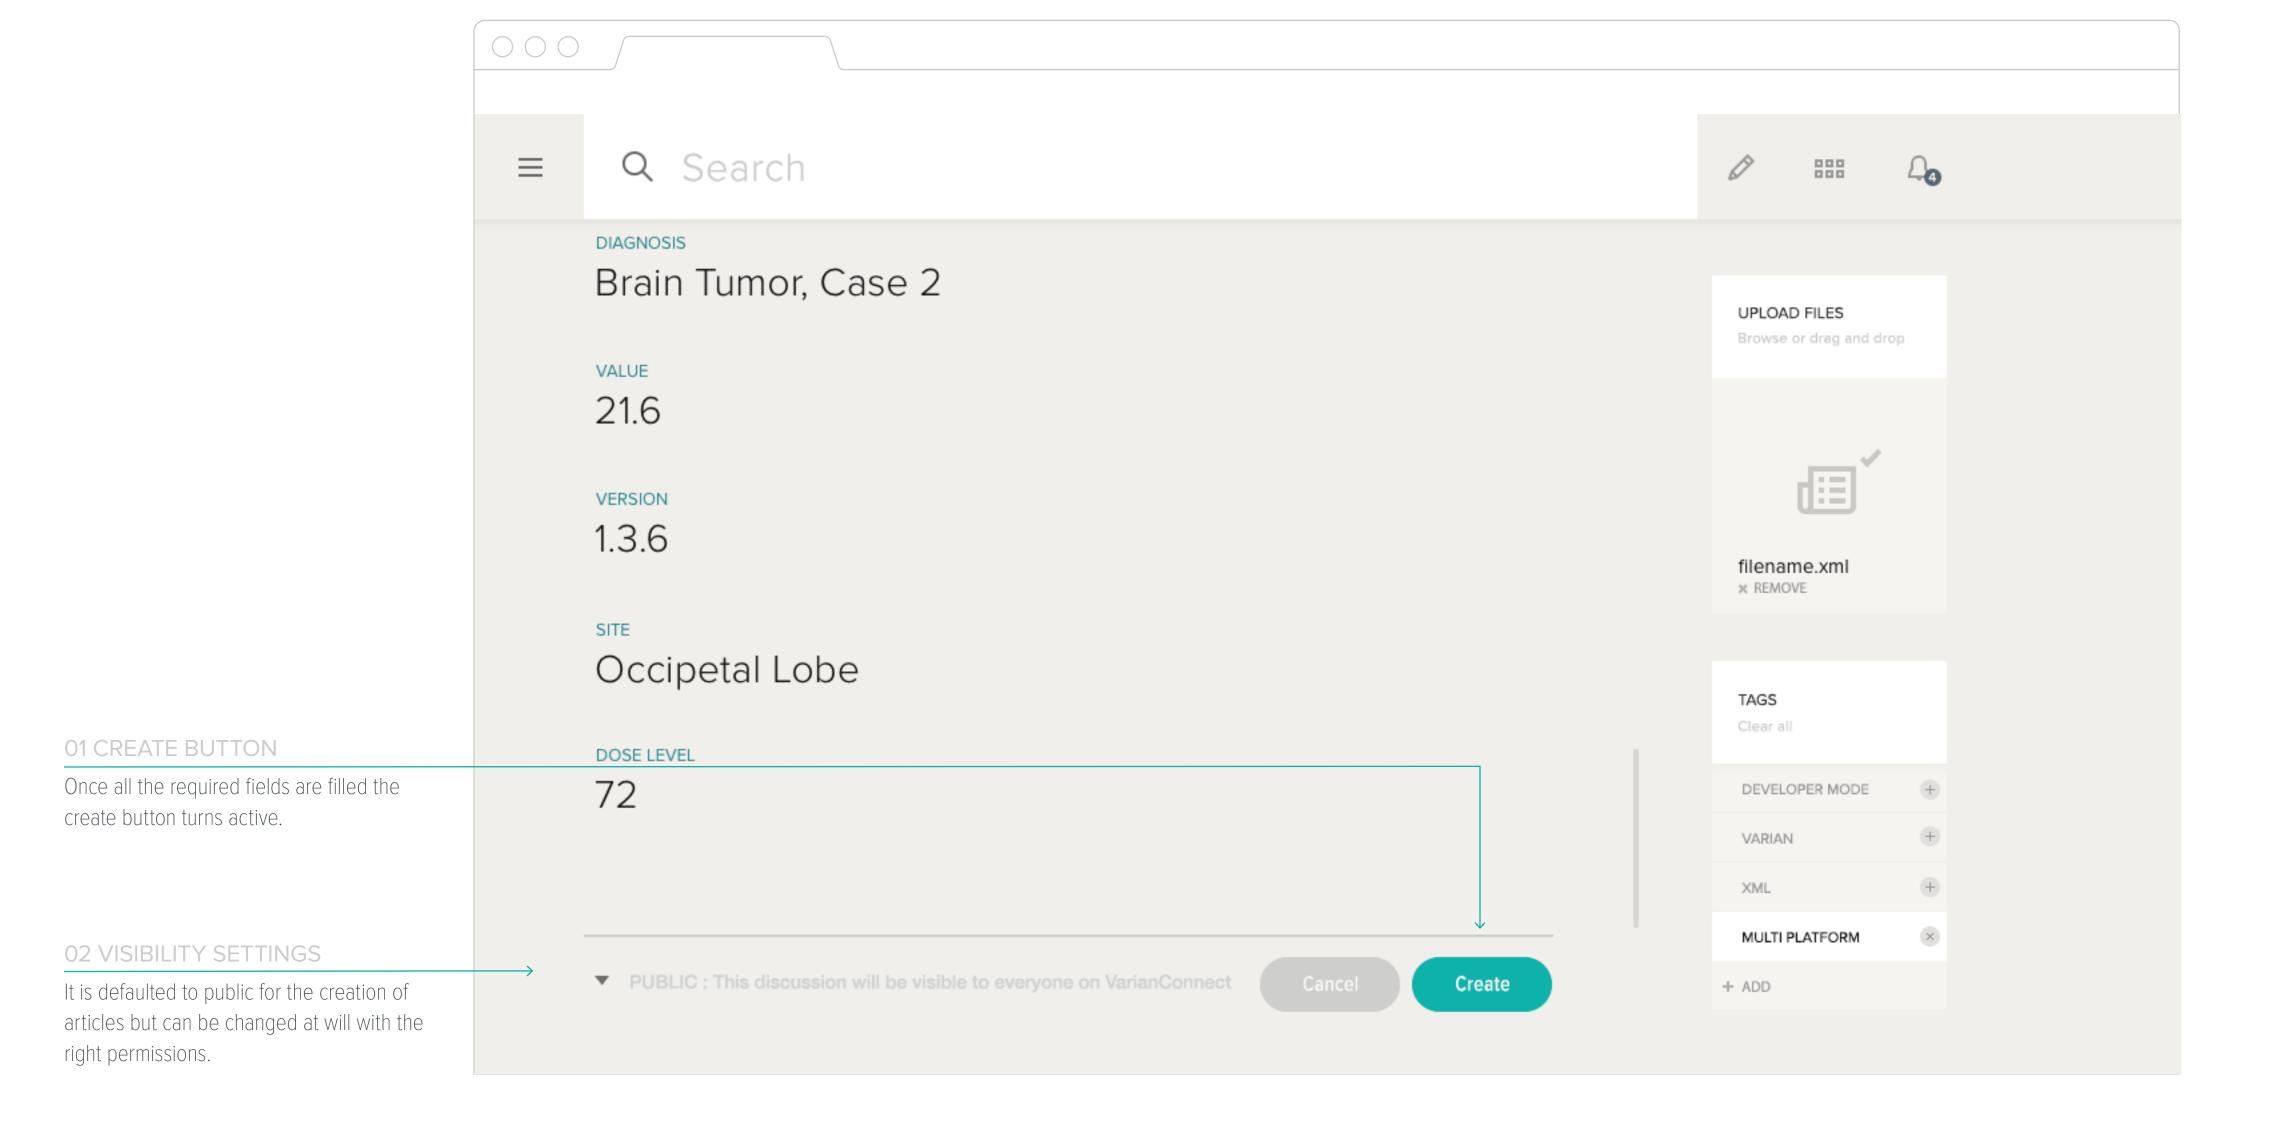

#### BEHAVIORS

Creation page contains smart and responsive fields. Fields and the page expand in response to the amount of content.

Contextual fields are added depending on the article type chosen from the dropdown.

### CREATE — ARTICLE

01 TAGS

01 FILE META DATA

filled in.