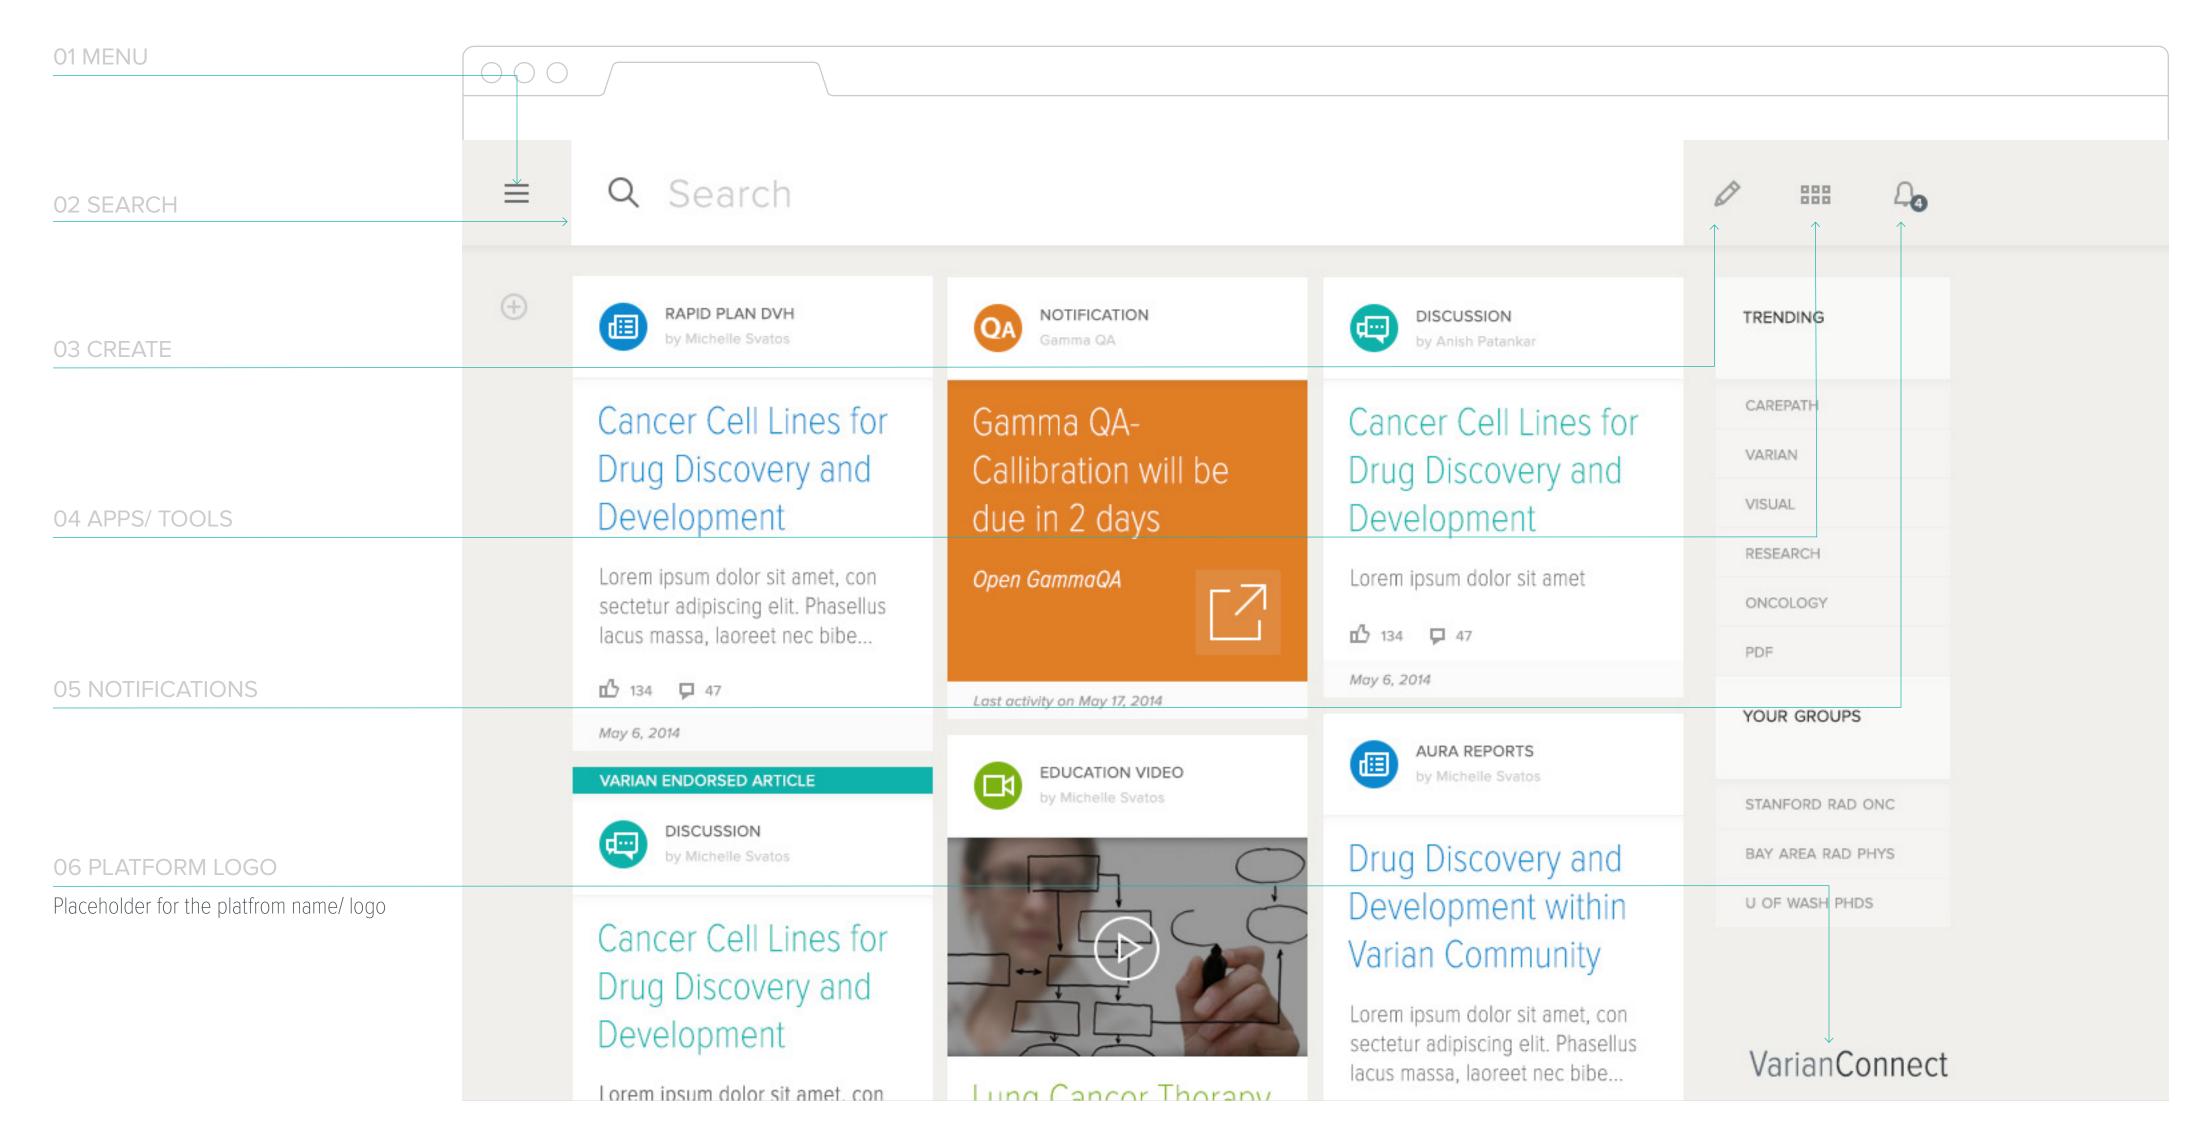

# Navigation

GLOBAL NAVIGATION 010

#### BEHAVIORS

These global navigation buttons and functions would be accessible from anywhere on the platform.

MENU 011

#### 01 MENU

Menu houses the personal content of a member along with their settings and the option to log out of the platform.

#### BEHAVIORS

Similar to the profile menu the apps menu grows out from the to once clicked.

APPS 012

#### 01 NOTIFICATION MENU

This menu contains updates on

- Activity around knowledge a user created or participated in.
- Activity in the groups a user might have joined.
- When other members start following the user's profile.
- When other members share content.
- Other system notifications like platform updates.

#### BEHAVIORS

As the menu icon is clicked the menu grows out from the top.

NOTIFICATIONS 013

### 01 APPS/ TOOLS

Apps menu contains the latest notifications from the apps a user owns. It also contains notifications on any other updates to the larger apps section of the platform.

#### BEHAVIORS

The menu grows the same way as the other menus.