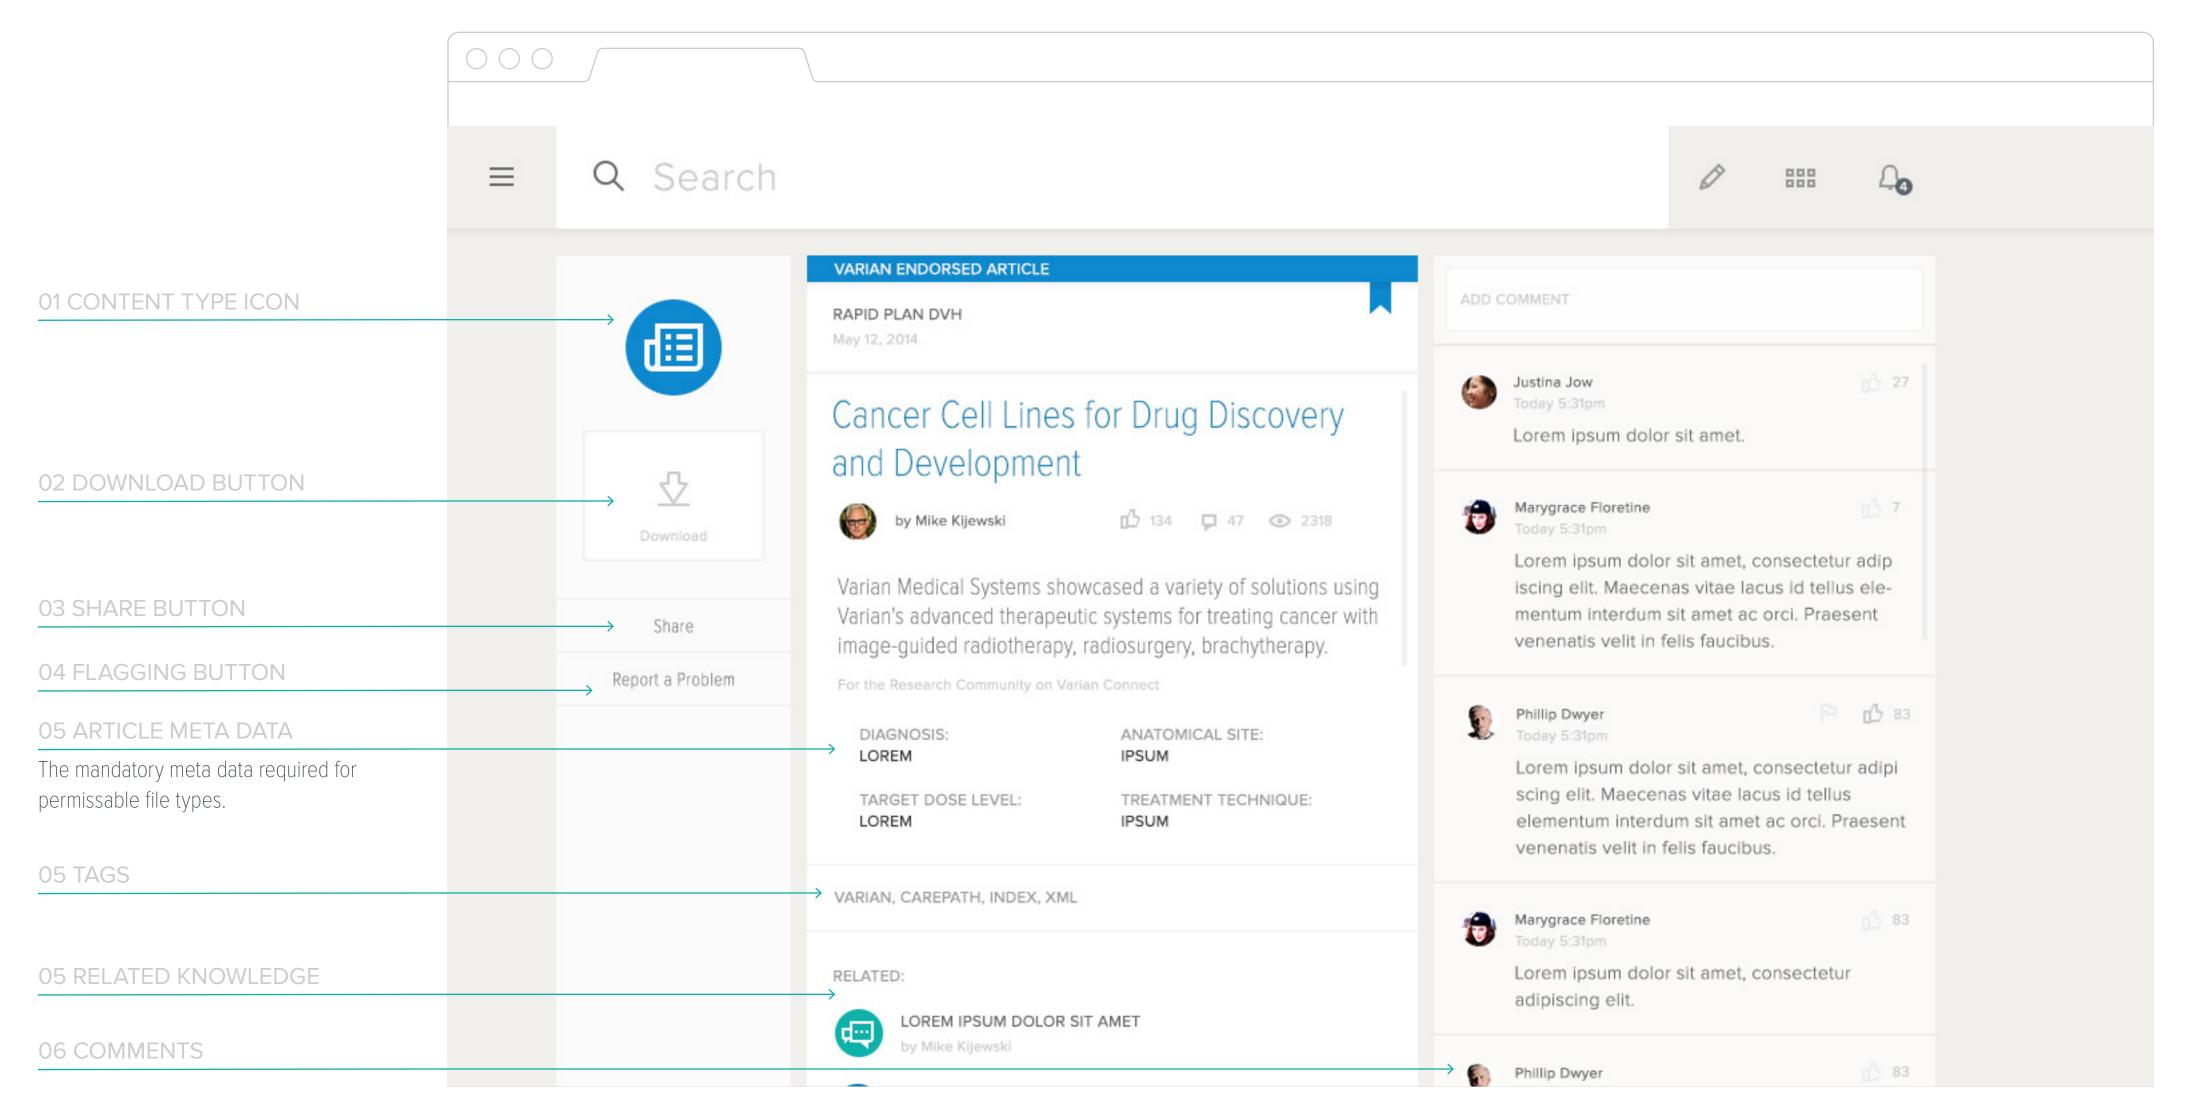

## DETAIL VIEWS — KNOWLEDGE ARTIFACT

025

#### BEHAVIORS

Once a summary tile is clicked the page transitions to a detailed view of the content.

A user has the ability to comment and like the article or any of the previous comments