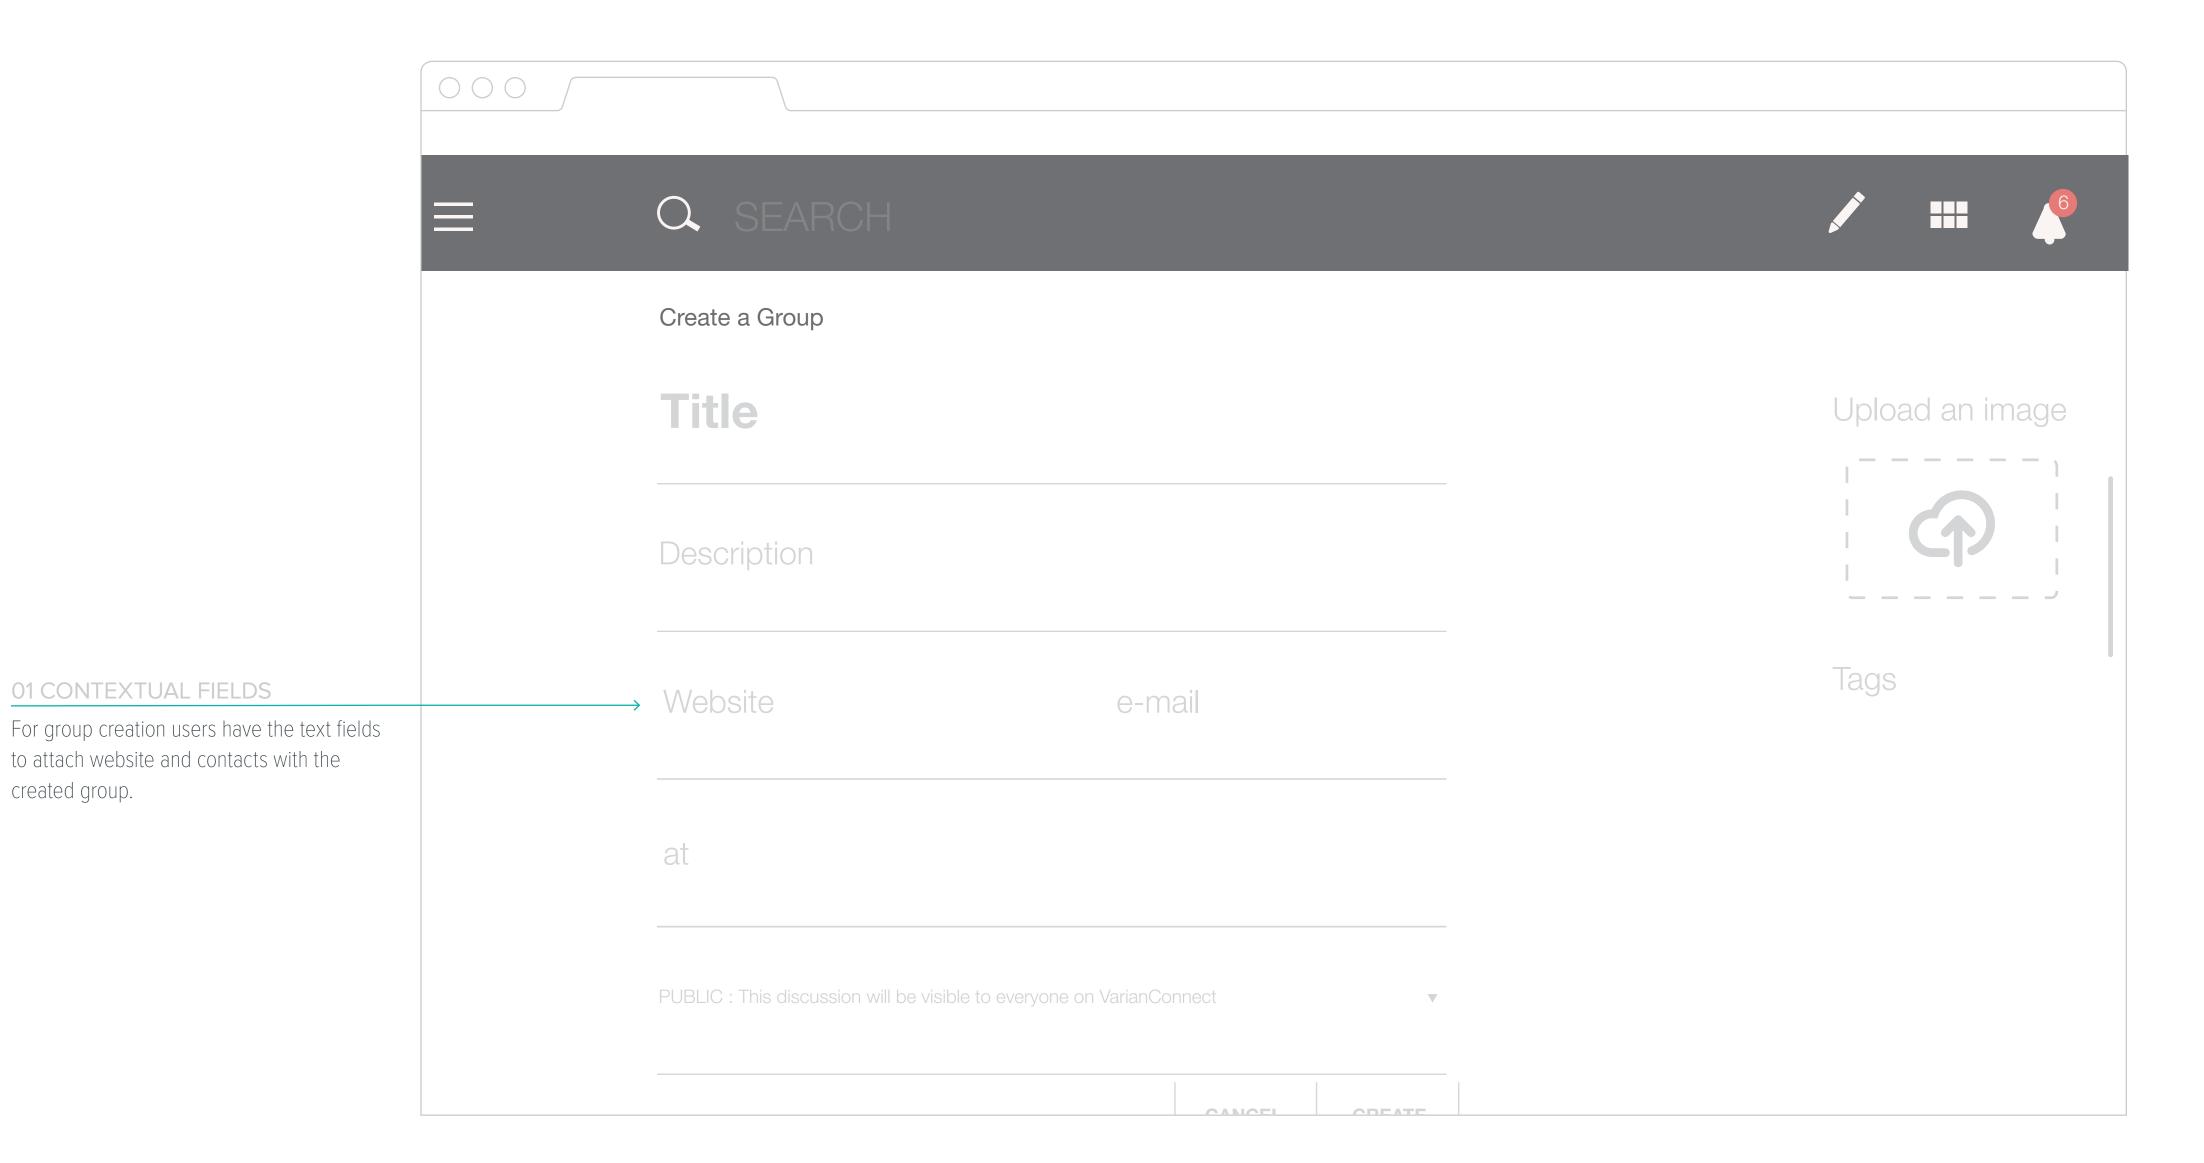

#### BEHAVIORS

Creation page contains smart and responsive fields. Fields and the page expand in response to the amount of content.

Contextual fields are added depending on the article type chosen from the dropdown.

#### CREATE — GROUP

created group.

Interaction & Visual Design Guidelines