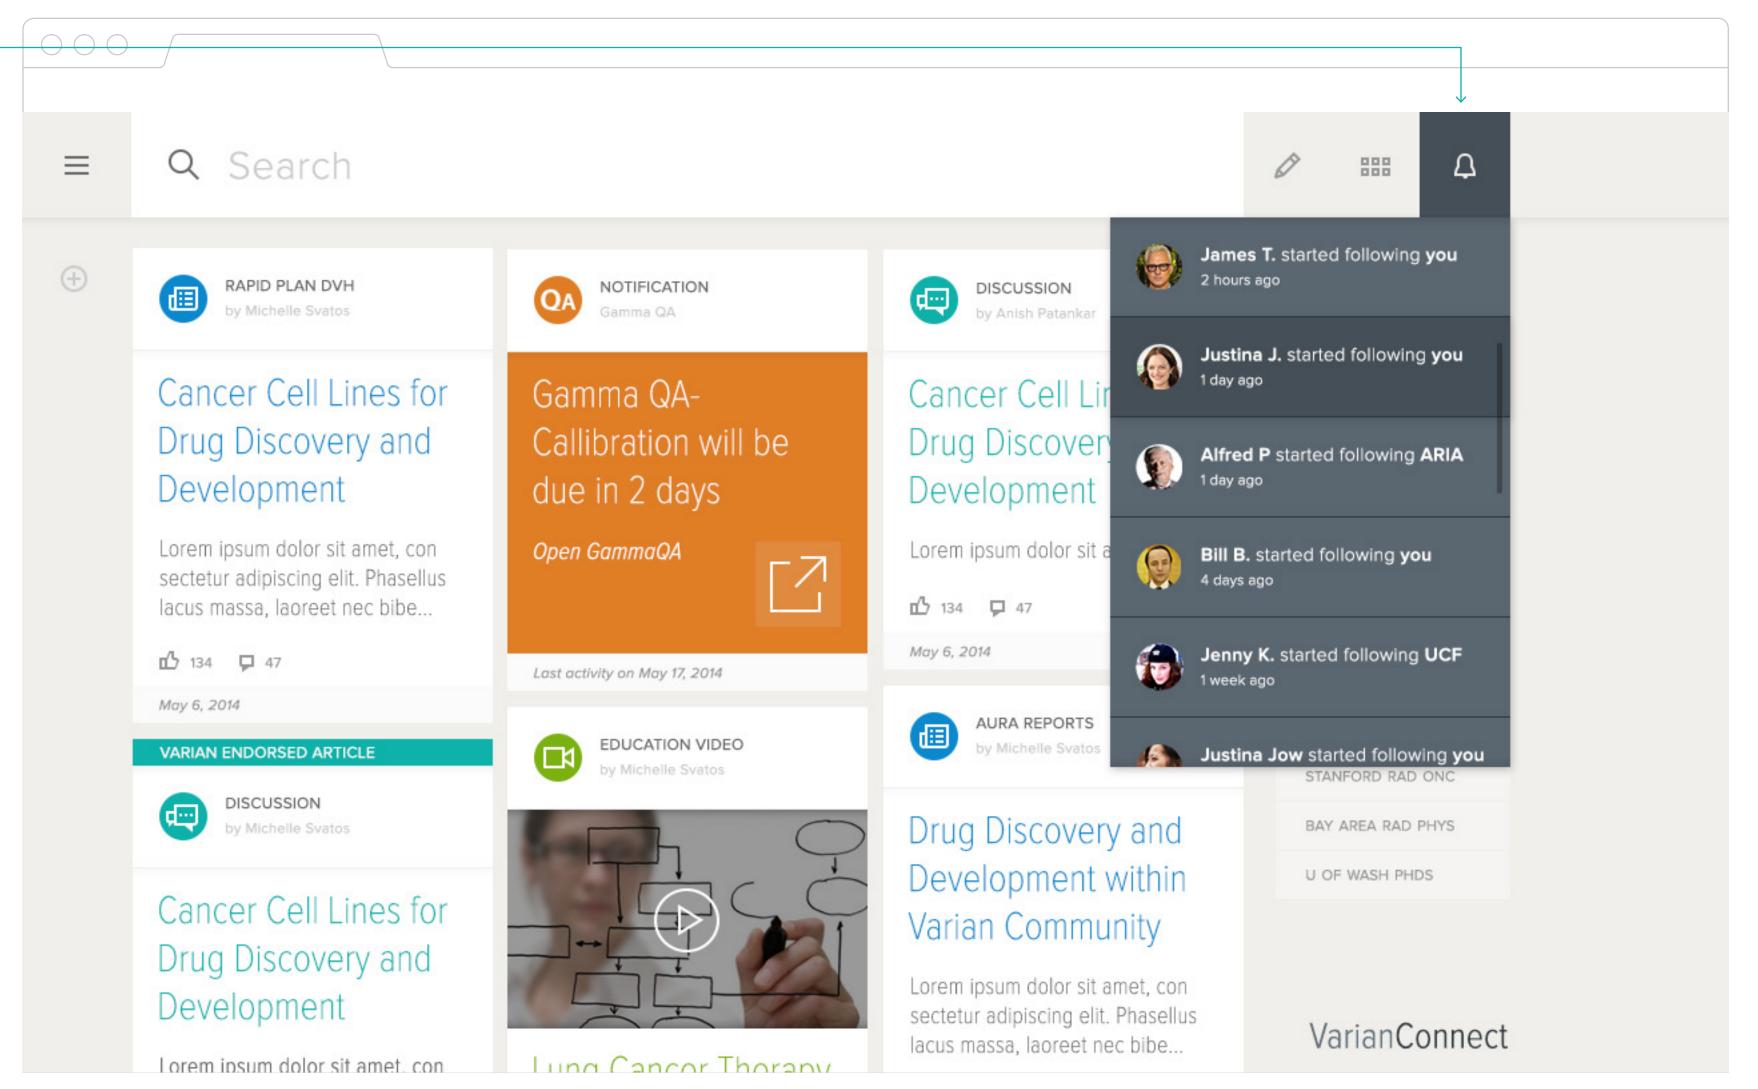

#### 01 NOTIFICATION MENU

This menu contains updates on

- Activity around knowledge a user created or participated in.
- Activity in the groups a user might have joined.
- When other members start following the user's profile.
- When other members share content.
- Other system notifications like platform updates.

#### BEHAVIORS

As the menu icon is clicked the menu grows out from the top.

NOTIFICATIONS 013