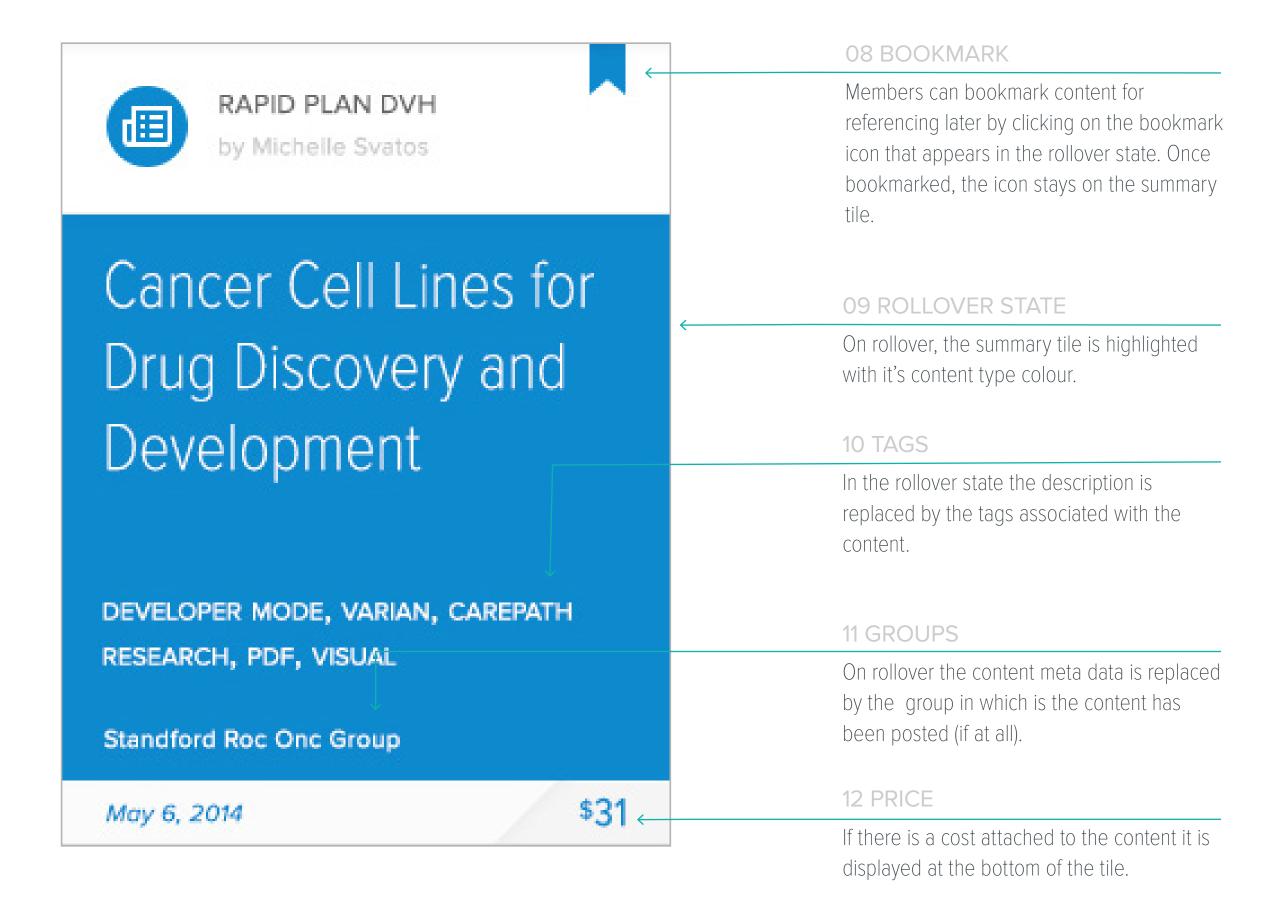

# DISCOVER/ BROWSE — SUMMARY TILES

| 01 ICON                                                                                                |                                                                                                        |  |  |
|--------------------------------------------------------------------------------------------------------|--------------------------------------------------------------------------------------------------------|--|--|
| Specifies the content type                                                                             | RAPID PLAN DVH                                                                                         |  |  |
| 02 CONTENT DESCRIPTOR                                                                                  | by Michelle Svatos                                                                                     |  |  |
| Describes the specific file type for articles and content type for the others in addition to the icon. | Cancar Call Lines for                                                                                  |  |  |
| 03 AUTHOR                                                                                              | Cancer Cell Lines for                                                                                  |  |  |
| 04 TITLE                                                                                               | Drug Discovery and                                                                                     |  |  |
| Container always displays the full title of the content.                                               | Development                                                                                            |  |  |
| 05 DESCRIPTION                                                                                         | 2E                                                                                                     |  |  |
| Summary of the content. Maximum of four lines of description can be displayed in the tiles.            | Lorem ipsum dolor sit amet, con sectetur adipiscing elit. Phasellus lacus massa, laoreet nec bibe  134 |  |  |
| 06 META DATA                                                                                           |                                                                                                        |  |  |
| Number of likes and comments are displayed to reflect the popularity and quality of the content.       |                                                                                                        |  |  |
| O7 DATE                                                                                                | May 6, 2014 \$31                                                                                       |  |  |
| Date of posting.                                                                                       | may 0, 2014                                                                                            |  |  |

#### 01 VARIAN ENDORSED

Knowledge that has been verified and backed by Varian would contain the 'Varian Endorsed' badge on the tile.

#### 02 FEATURED

Content that Varian choses to surface on this platform would be marked 'featured' in place of the author name.

Search