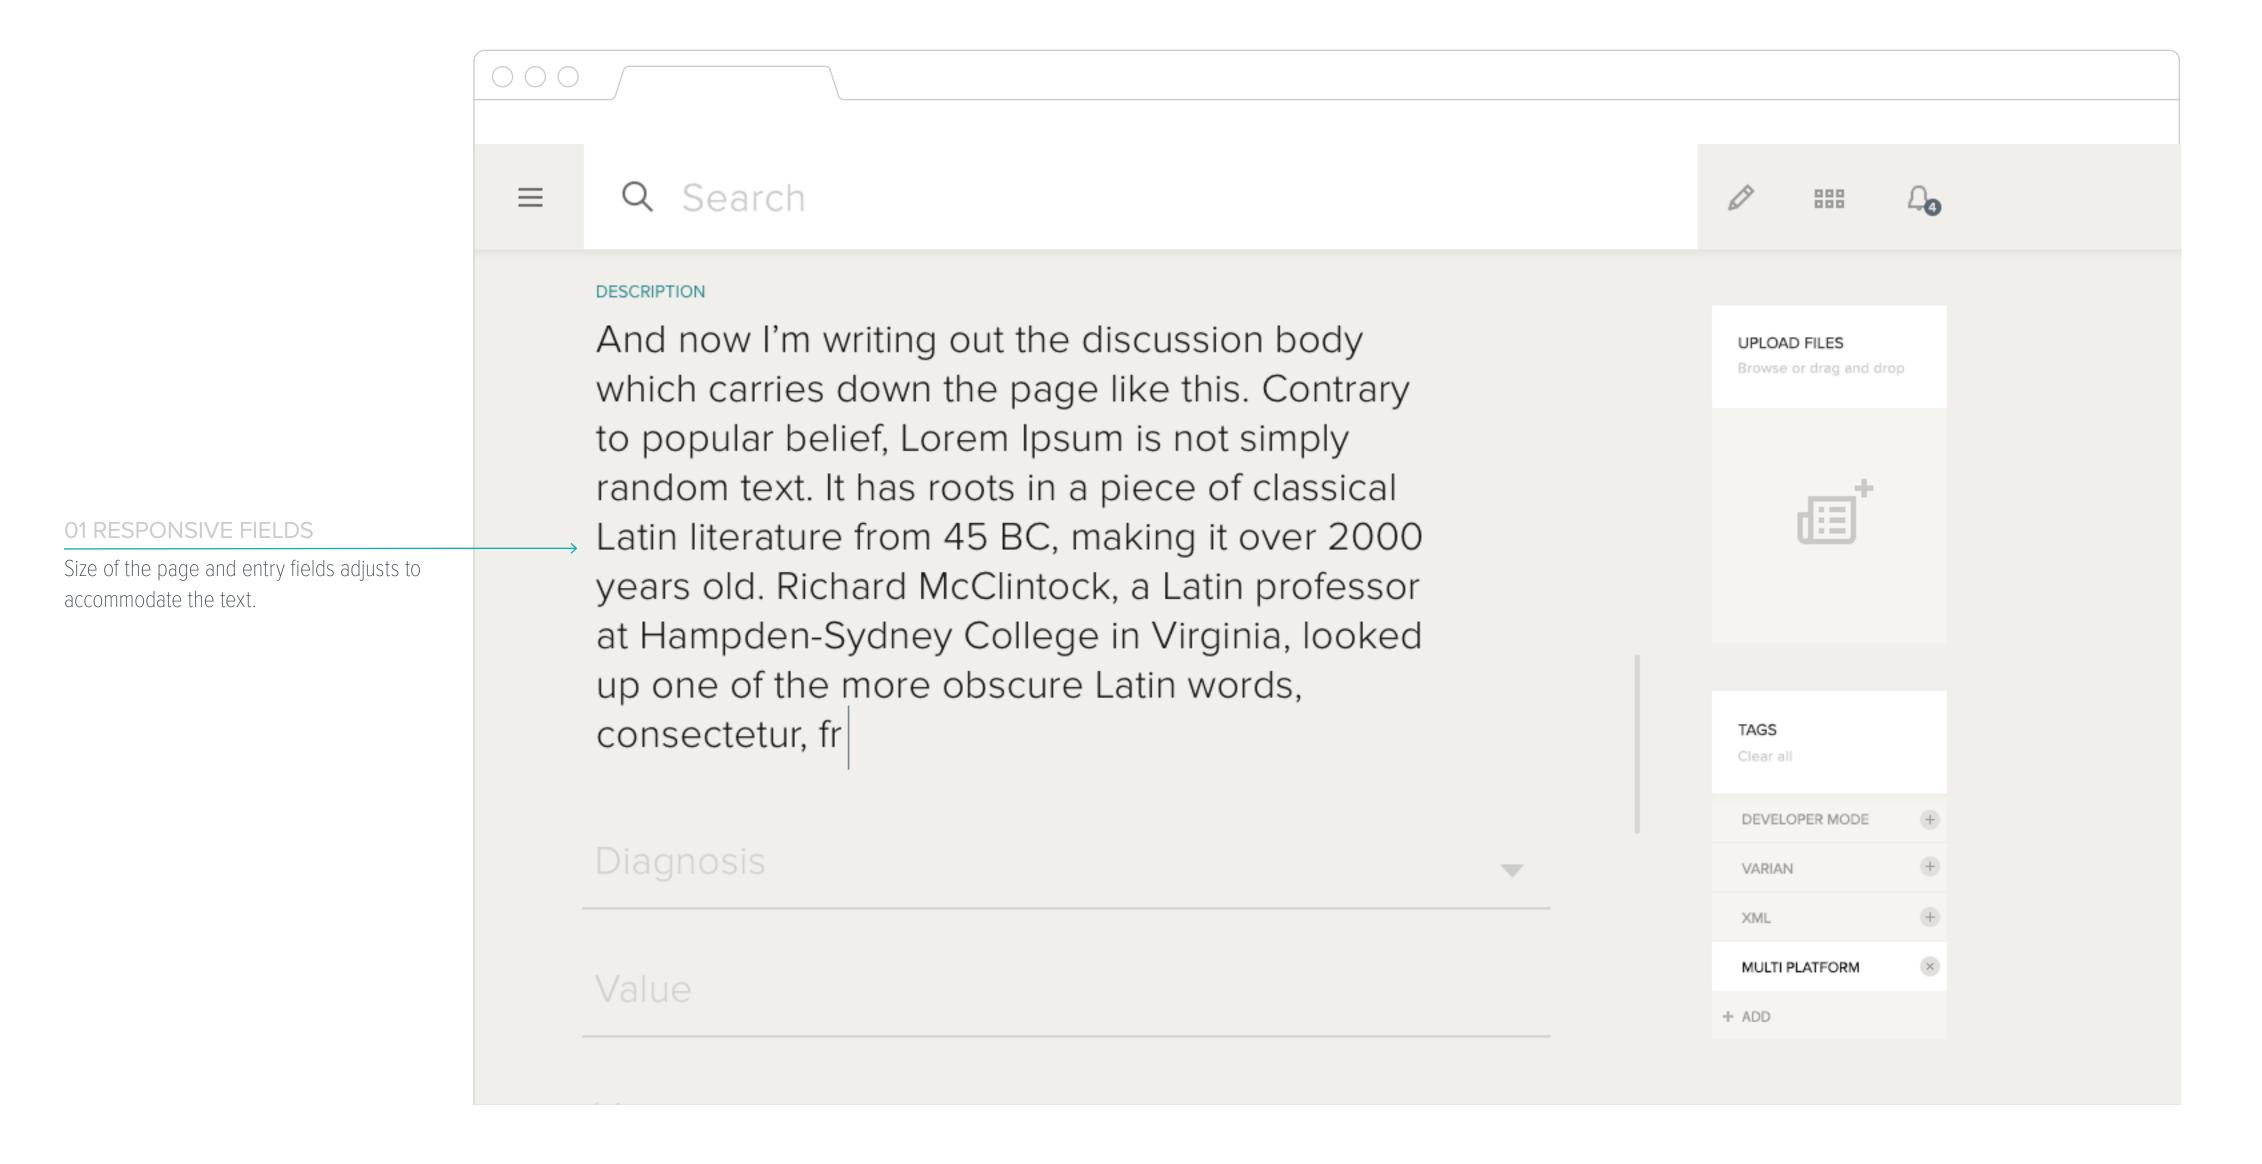

#### BEHAVIORS

Creation page contains smart and responsive fields. Fields and the page expand in response to the amount of content.

Contextual fields are added depending on the article type chosen from the dropdown.