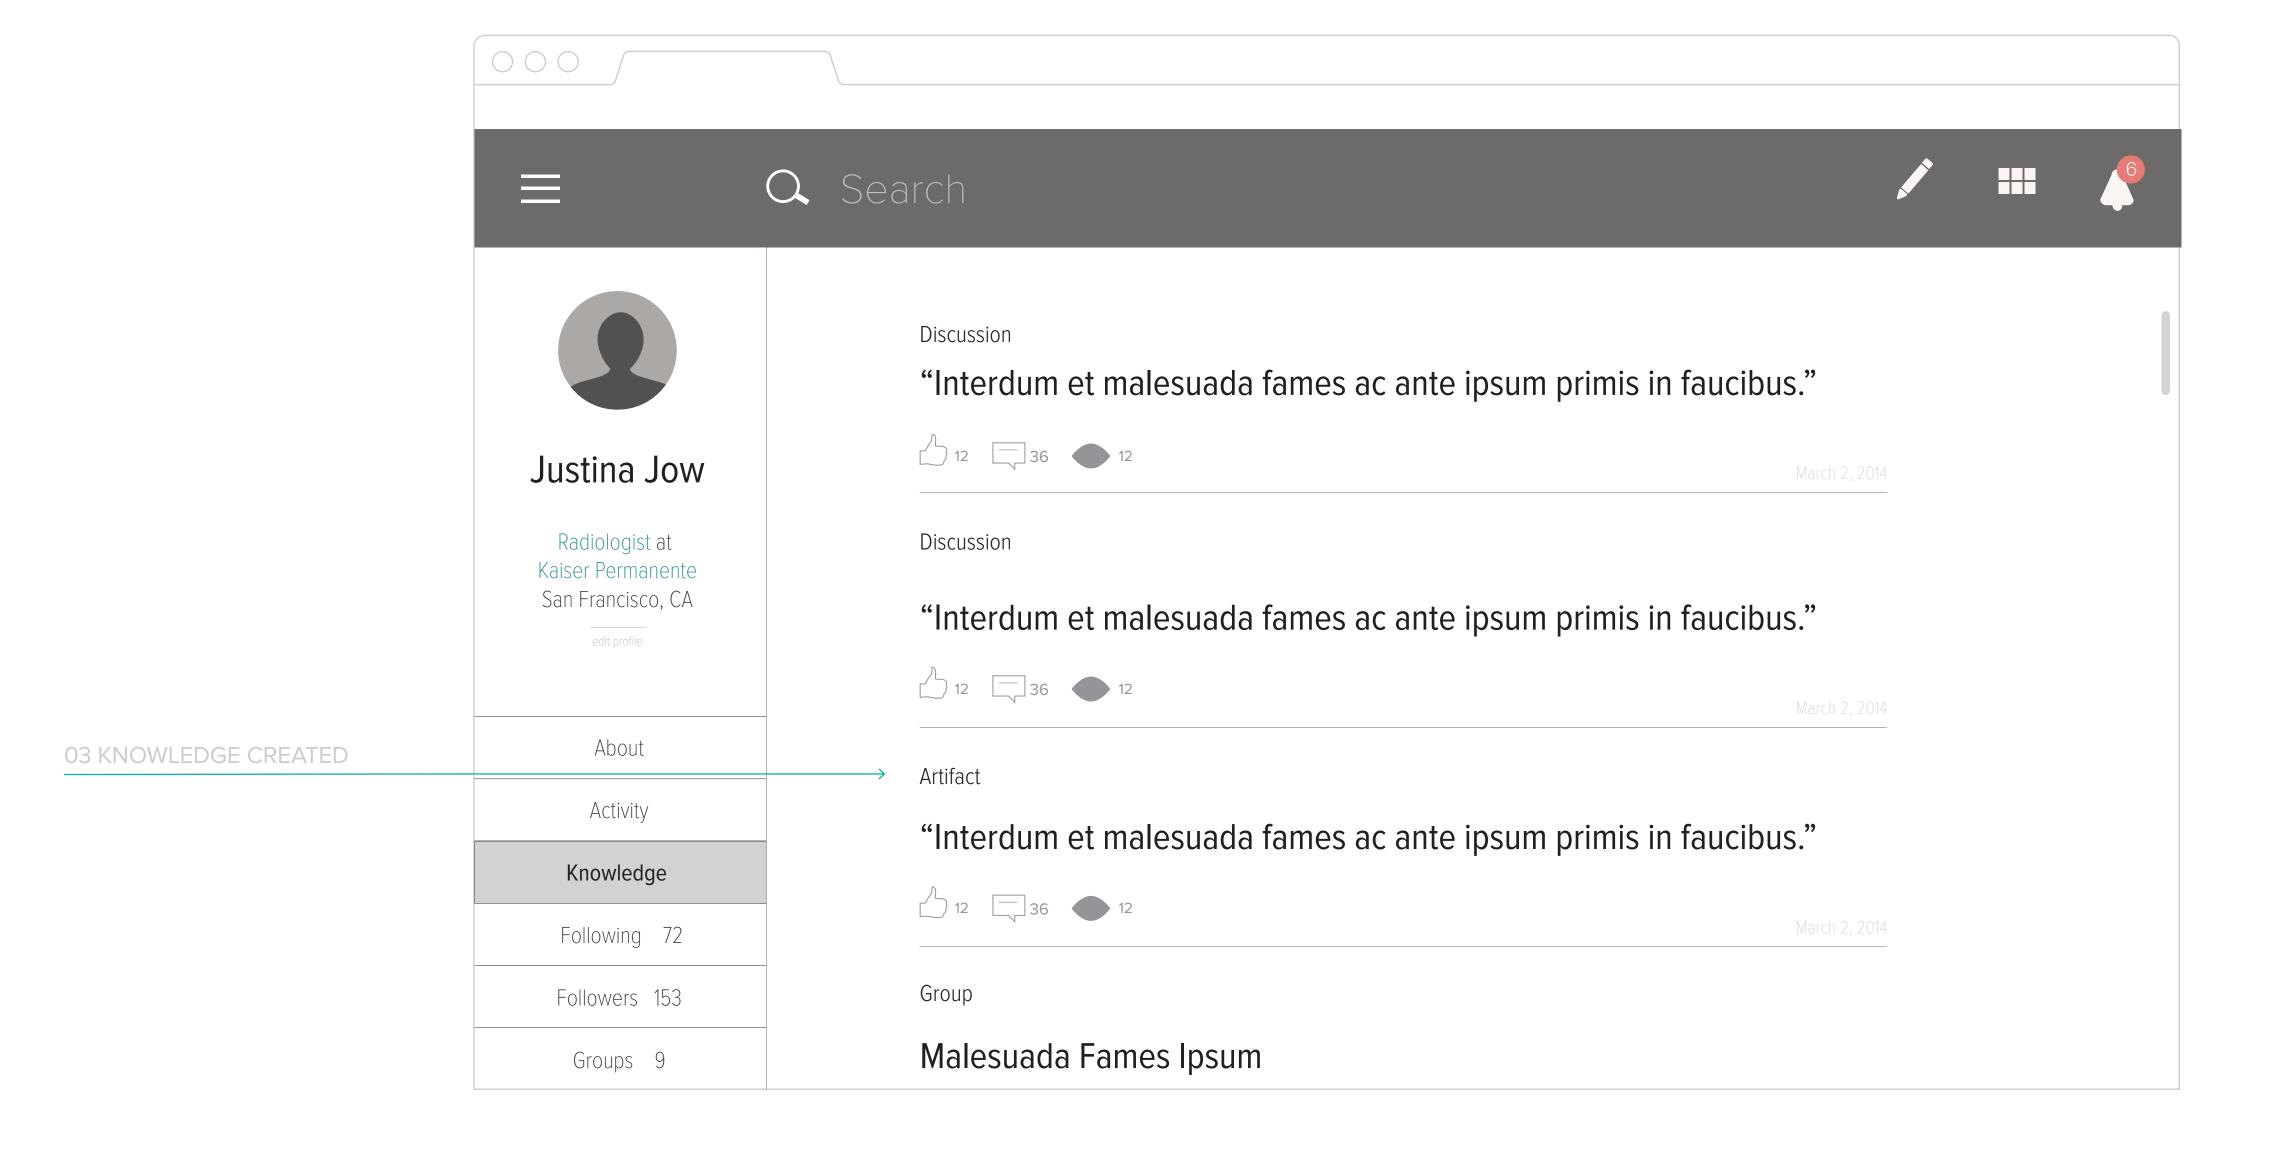

#### PROFILE — PERSONAL- ACTIVITY

BEHAVIORS

053

Clicking on profile in the menu brings up the personal profile page.

#### PROFILE — PERSONAL- ACTIVITY

### PROFILE — PERSONAL- ACTIVITY