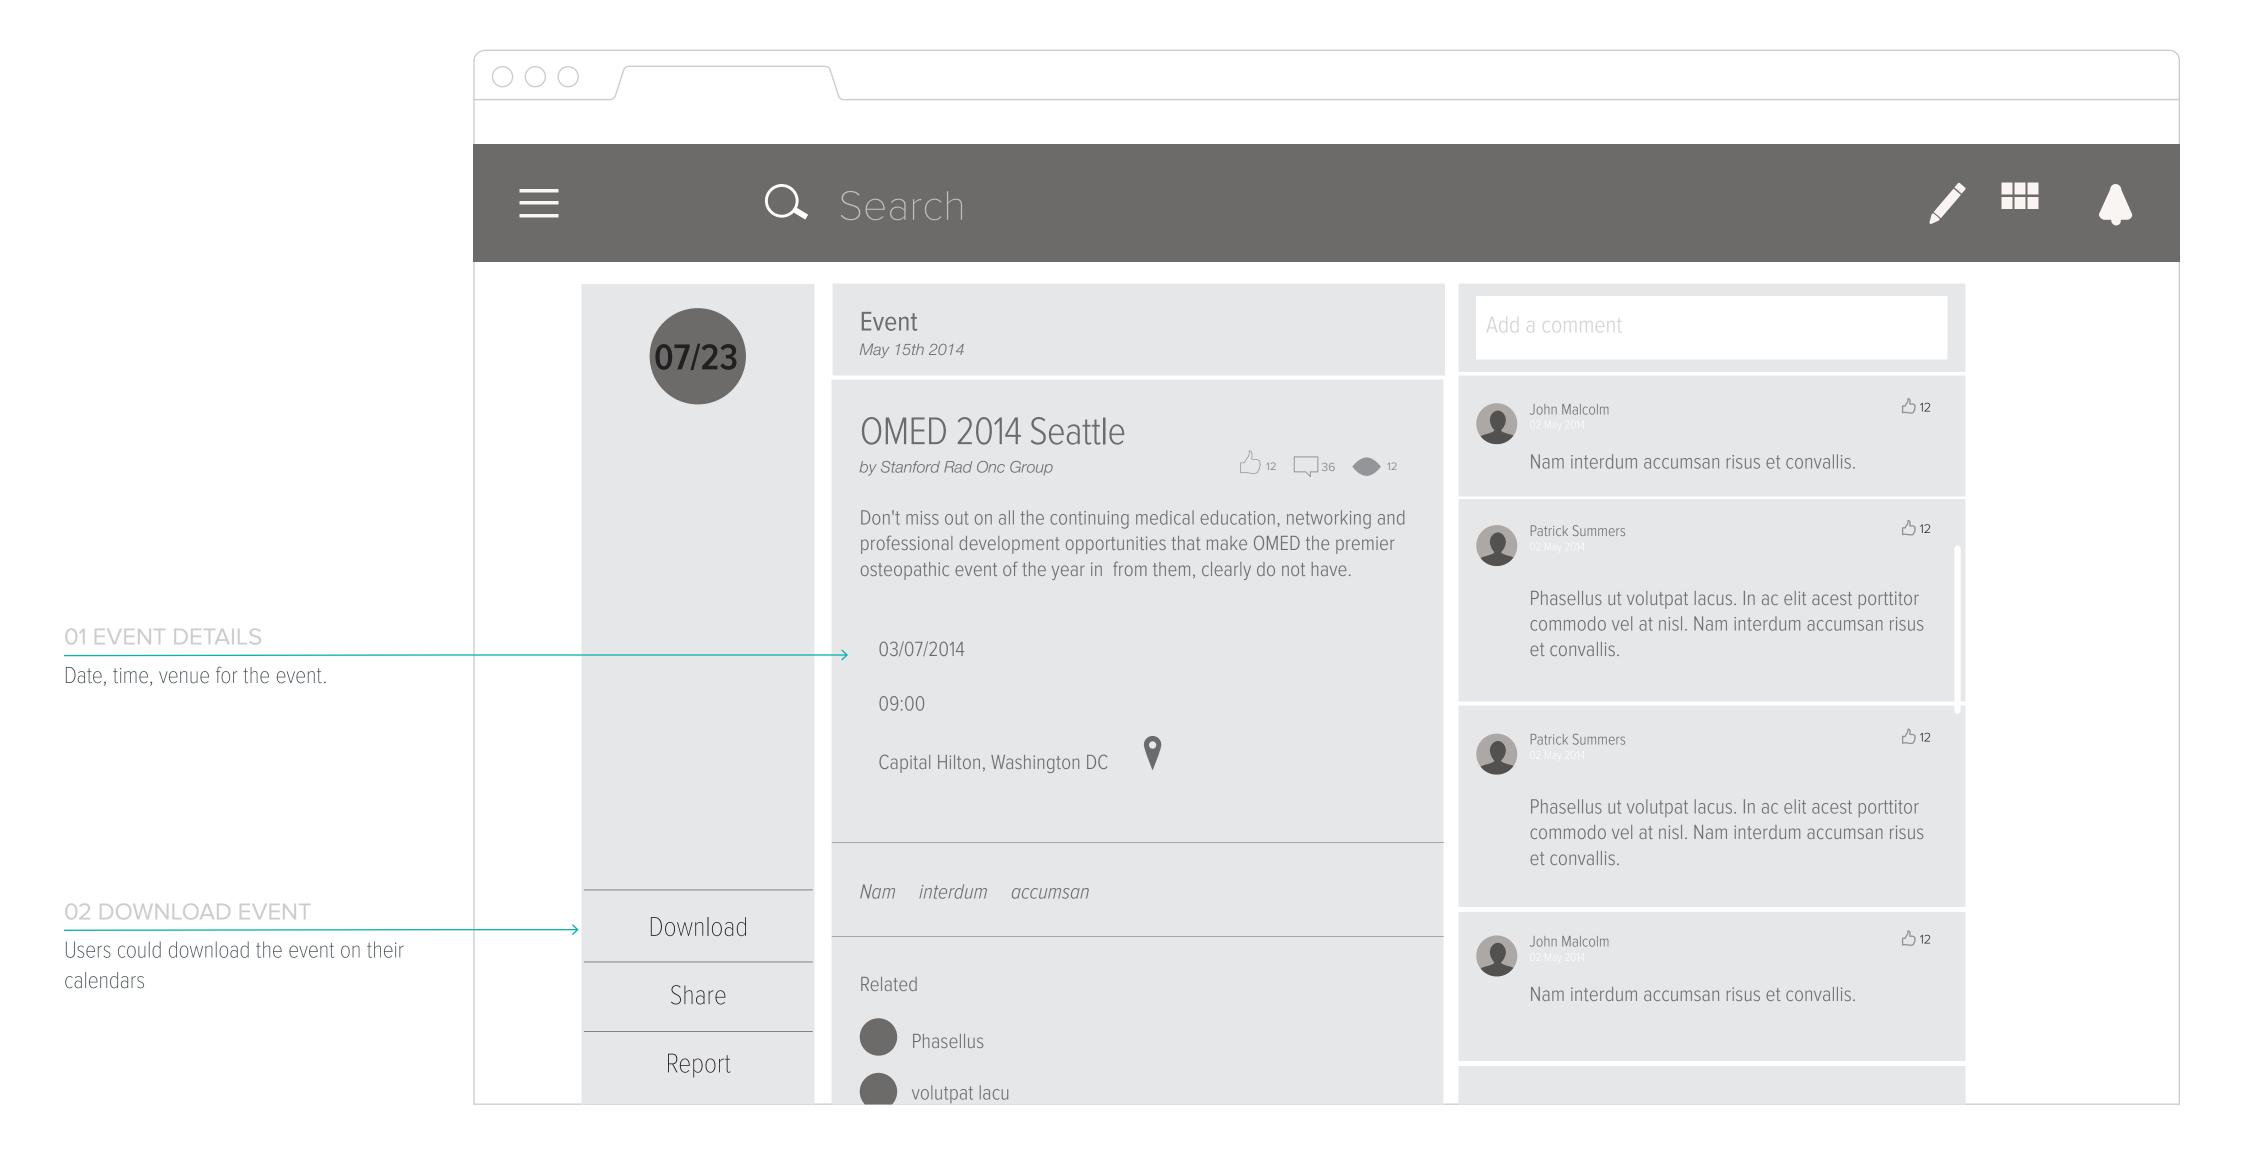

TIVE

### 021

#### 01 ACTIVE SEARCH

Search function is predictive. As soon as a user starts typing, the closest term is auto filled in the entry field and the other suggested terms are listed below. The user also has the ability to search for that term within the knowledge tags or the members.



#### BEHAVIORS

The predictive terms are drawn out as an overlay over the summary tiles.



# DISCOVER/BROWSE — SORTS & VIEWS

023



Interaction & Visual Design Guidelines

## Detail Views

## DETAIL VIEWS — KNOWLEDGE ARTIFACT

025



#### BEHAVIORS

Once a summary tile is clicked the page transitions to a detailed view of the content.

A user has the ability to comment and like the article or any of the previous comments





# DETAIL VIEWS — APP DETAIL



### **DETAIL VIEWS** — EVENT DETAIL



## Create Flows



CREATE

— ARTICLE



CREATE

— ARTICLE

032



#### BEHAVIORS

Creation page contains smart and responsive fields. Fields and the page expand in response to the amount of content.

Contextual fields are added depending on the article type chosen from the dropdown.

CREATE

— ARTICLE



Prepared By Method Interaction & Visual Design Guidelines Copyright 2014 Varian Medical Systems Varian Connect

### CREATE — ARTICLE

01 TAGS

01 FILE META DATA

filled in.



# CREATE — ARTICLE



CREATE

— ARTICLE



CREATE

— ARTICLE



## CREATE — DISCUSSION



## CREATE — DISCUSSION



#### CREATE - DISCUSSION

01 VISIBILITY SETTINGS





### CREATE — DISCUSSION





## CREATE — EVENTS



### CREATE — EVENTS



## CREATE — EVENTS





Interaction & Visual Design Guidelines Prepared