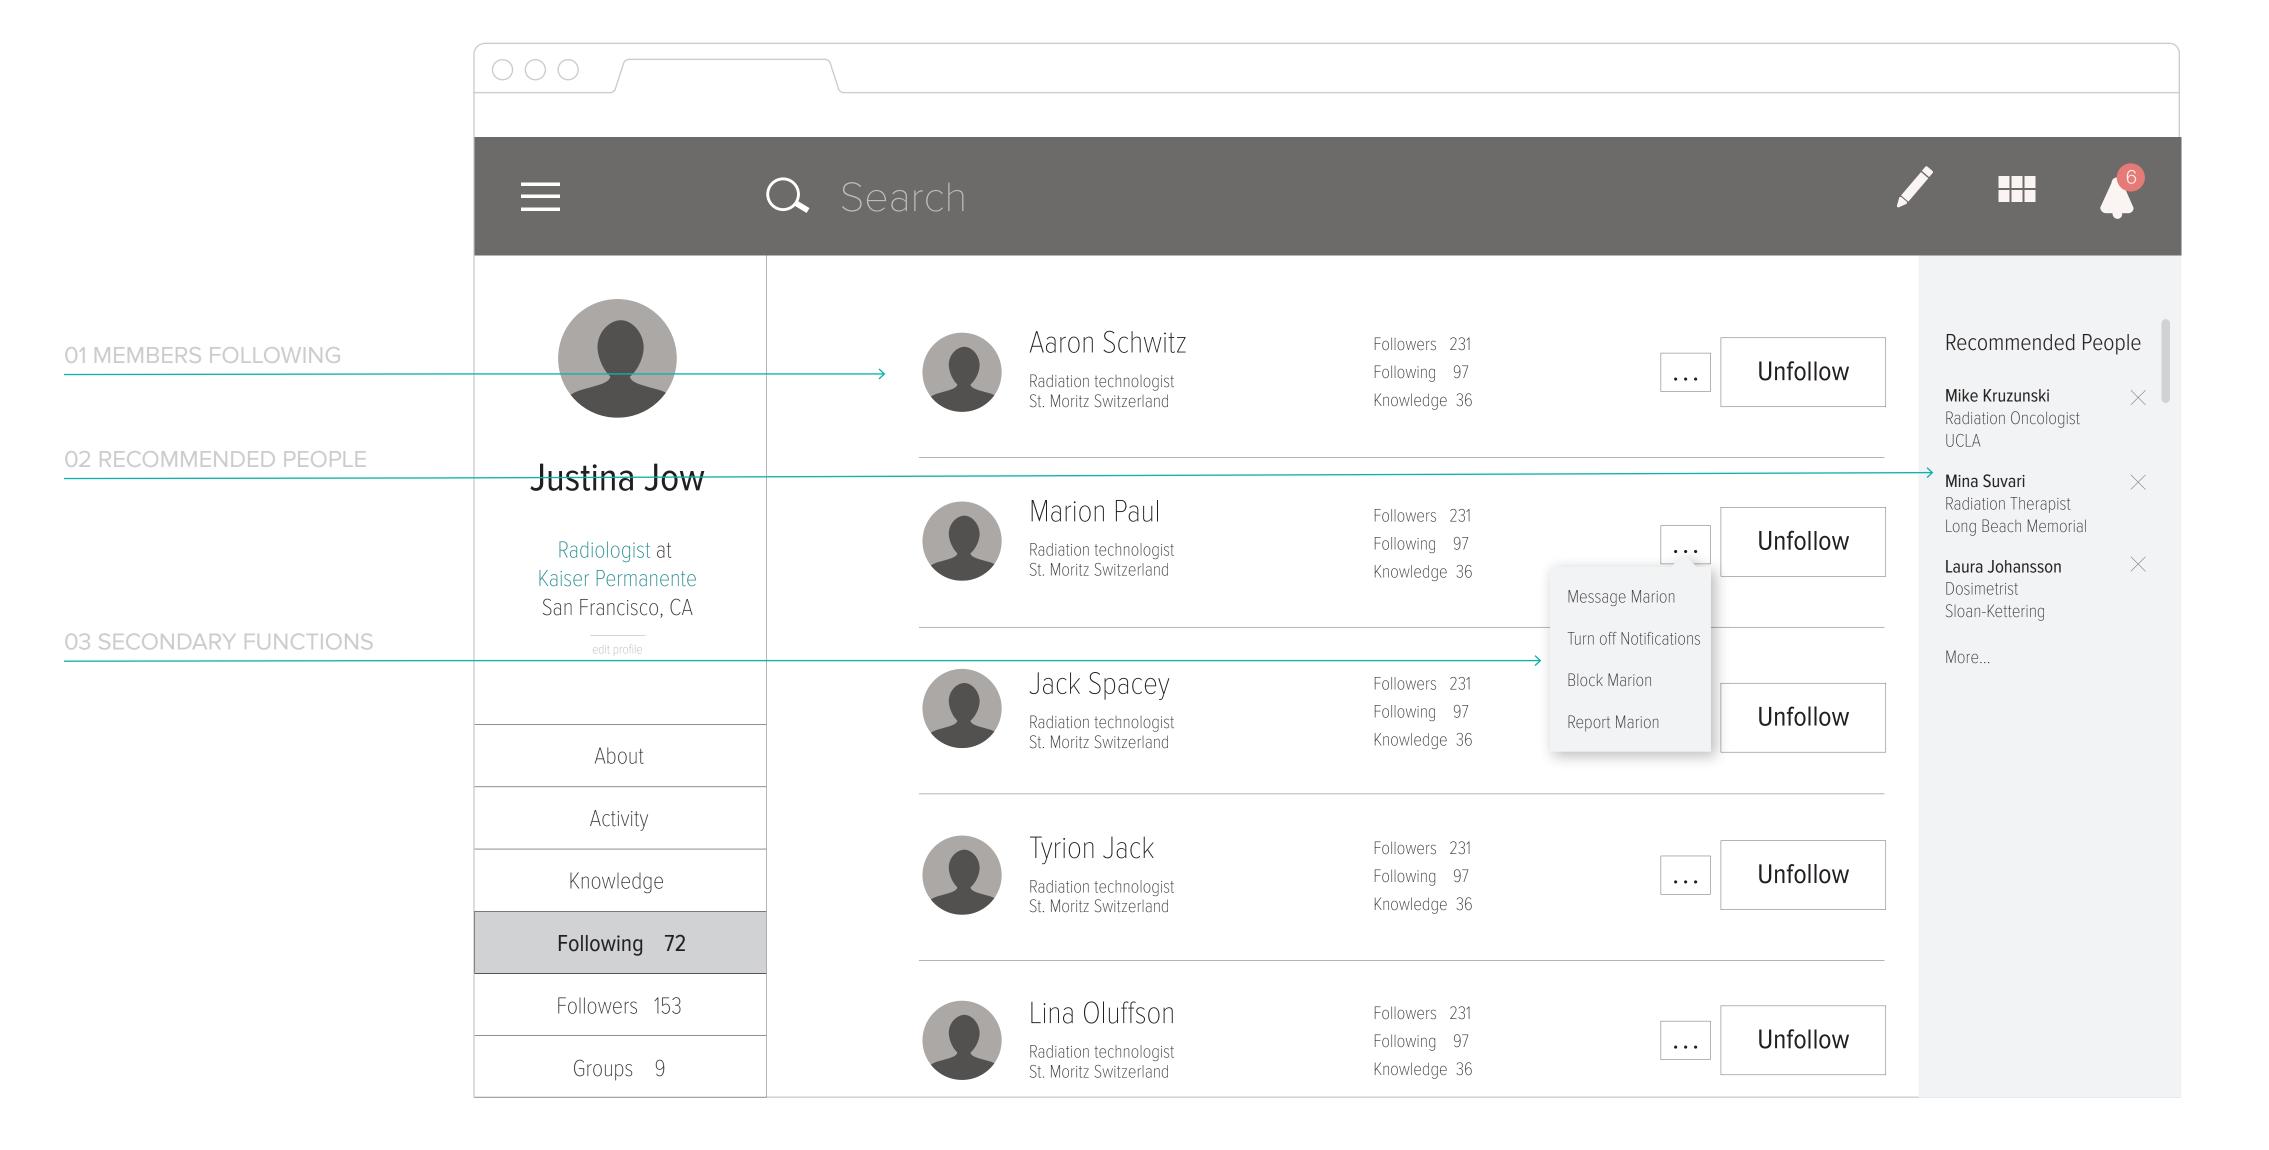

#### PROFILE — PERSONAL- FOLLOWING

### PROFILE — PERSONAL- FOLLOWING

PROFILE

— USER PROFILE