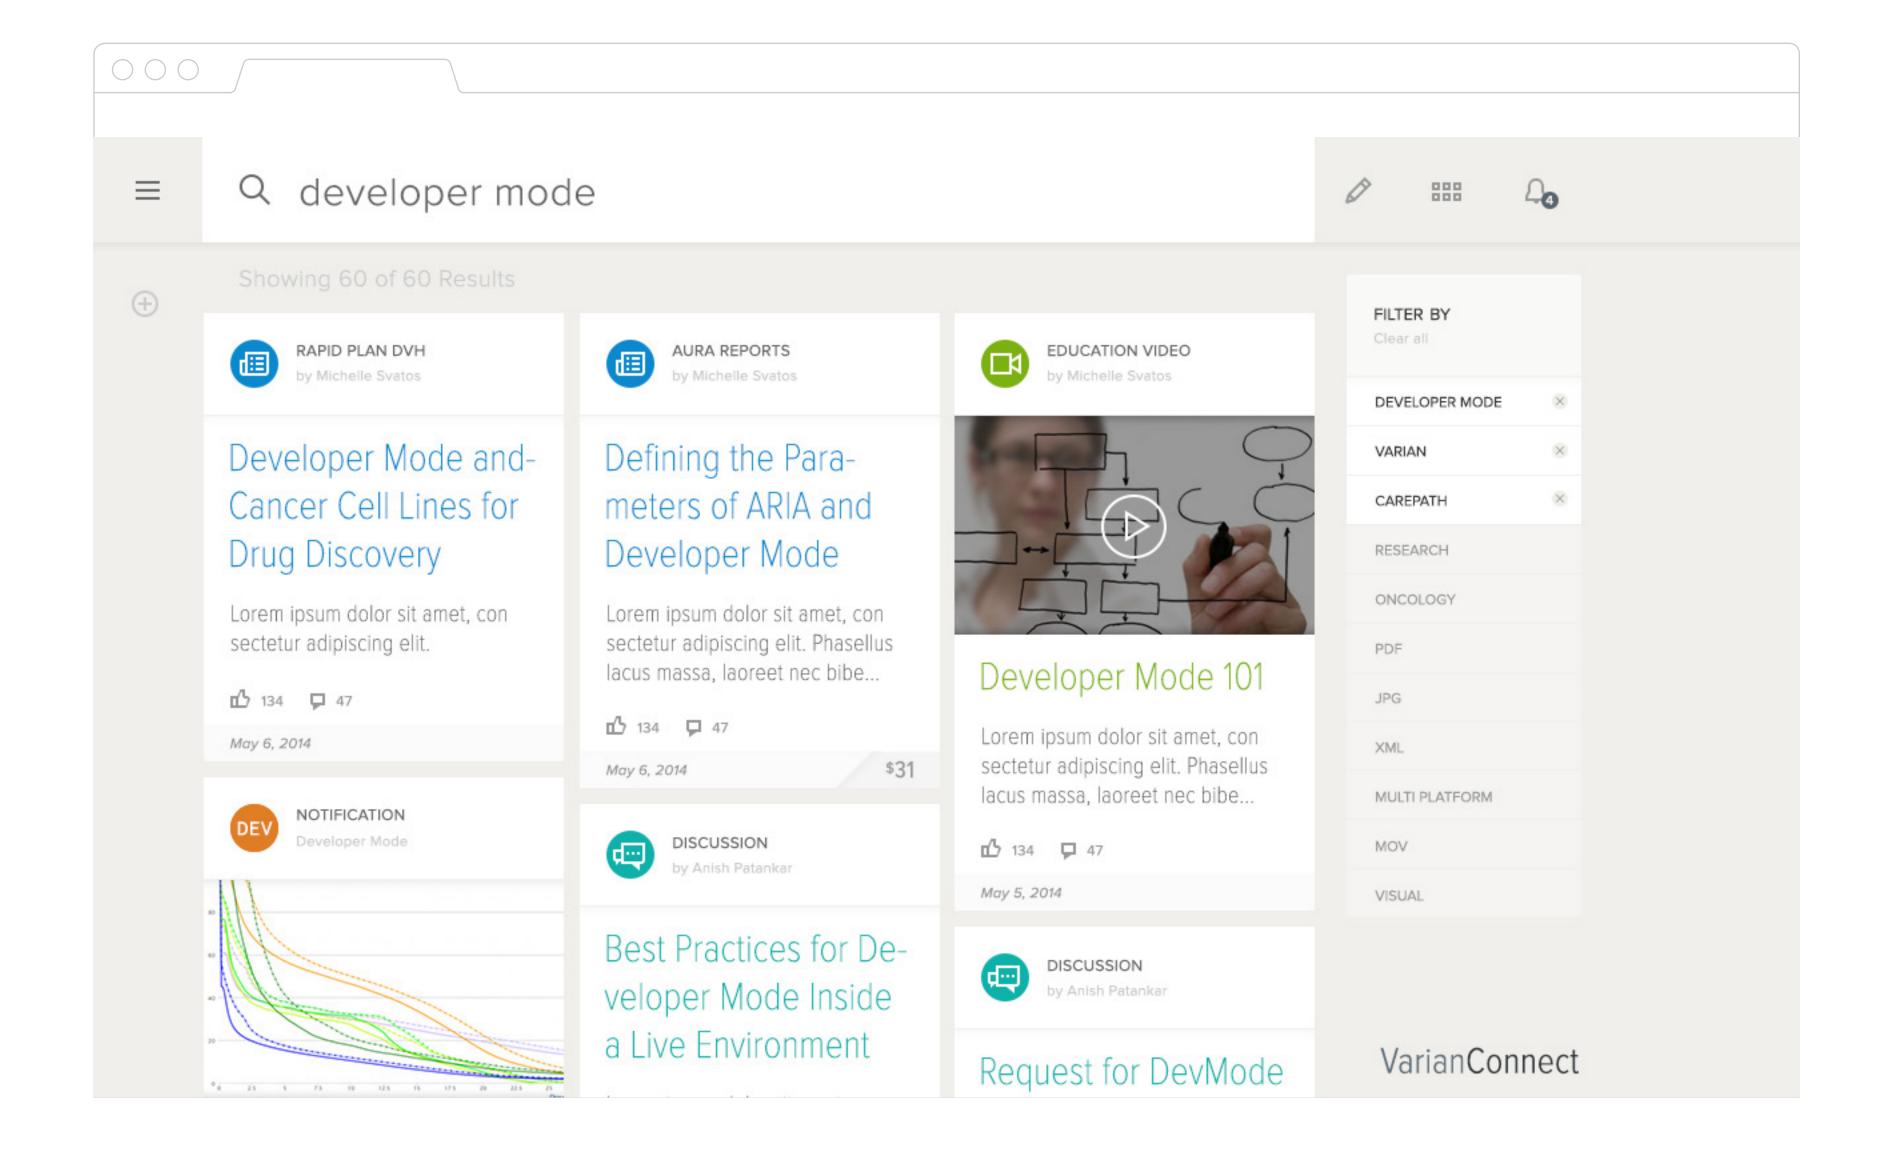

# DISCOVER/ BROWSE — SUMMARY TILES

| 01 ICON                                                                                                |                                                                                                        |  |  |
|--------------------------------------------------------------------------------------------------------|--------------------------------------------------------------------------------------------------------|--|--|
| Specifies the content type                                                                             | RAPID PLAN DVH                                                                                         |  |  |
| 02 CONTENT DESCRIPTOR                                                                                  | by Michelle Svatos                                                                                     |  |  |
| Describes the specific file type for articles and content type for the others in addition to the icon. | Cancar Call Lines for                                                                                  |  |  |
| 03 AUTHOR                                                                                              | Cancer Cell Lines for                                                                                  |  |  |
| 04 TITLE                                                                                               | Drug Discovery and                                                                                     |  |  |
| Container always displays the full title of the content.                                               | Development                                                                                            |  |  |
| 05 DESCRIPTION                                                                                         | 2E                                                                                                     |  |  |
| Summary of the content. Maximum of four lines of description can be displayed in the tiles.            | Lorem ipsum dolor sit amet, con sectetur adipiscing elit. Phasellus lacus massa, laoreet nec bibe  134 |  |  |
| 06 META DATA                                                                                           |                                                                                                        |  |  |
| Number of likes and comments are displayed to reflect the popularity and quality of the content.       |                                                                                                        |  |  |
| O7 DATE                                                                                                | May 6, 2014 \$31                                                                                       |  |  |
| Date of posting.                                                                                       | may 0, 2014                                                                                            |  |  |

### DISCOVER/BROWSE — ROLLOVER

017 TRENDING CAREPATH VARIAN VISUAL RESEARCH ONCOLOGY PDF YOUR GROUPS \$31 STANFORD RAD ONC BAY AREA RAD PHYS U OF WASH PHDS

### 04 APP (OWNED) TILE

018

Clicking the tile would take the member to the detail page of the notification while clicking on the icon at the bottom- right of the tile would launch the app itself.

03 EVENT TILE

02 DISCUSSION TILE

#### 01 VARIAN ENDORSED

Knowledge that has been verified and backed by Varian would contain the 'Varian Endorsed' badge on the tile.

#### 02 FEATURED

Content that Varian choses to surface on this platform would be marked 'featured' in place of the author name.

Search