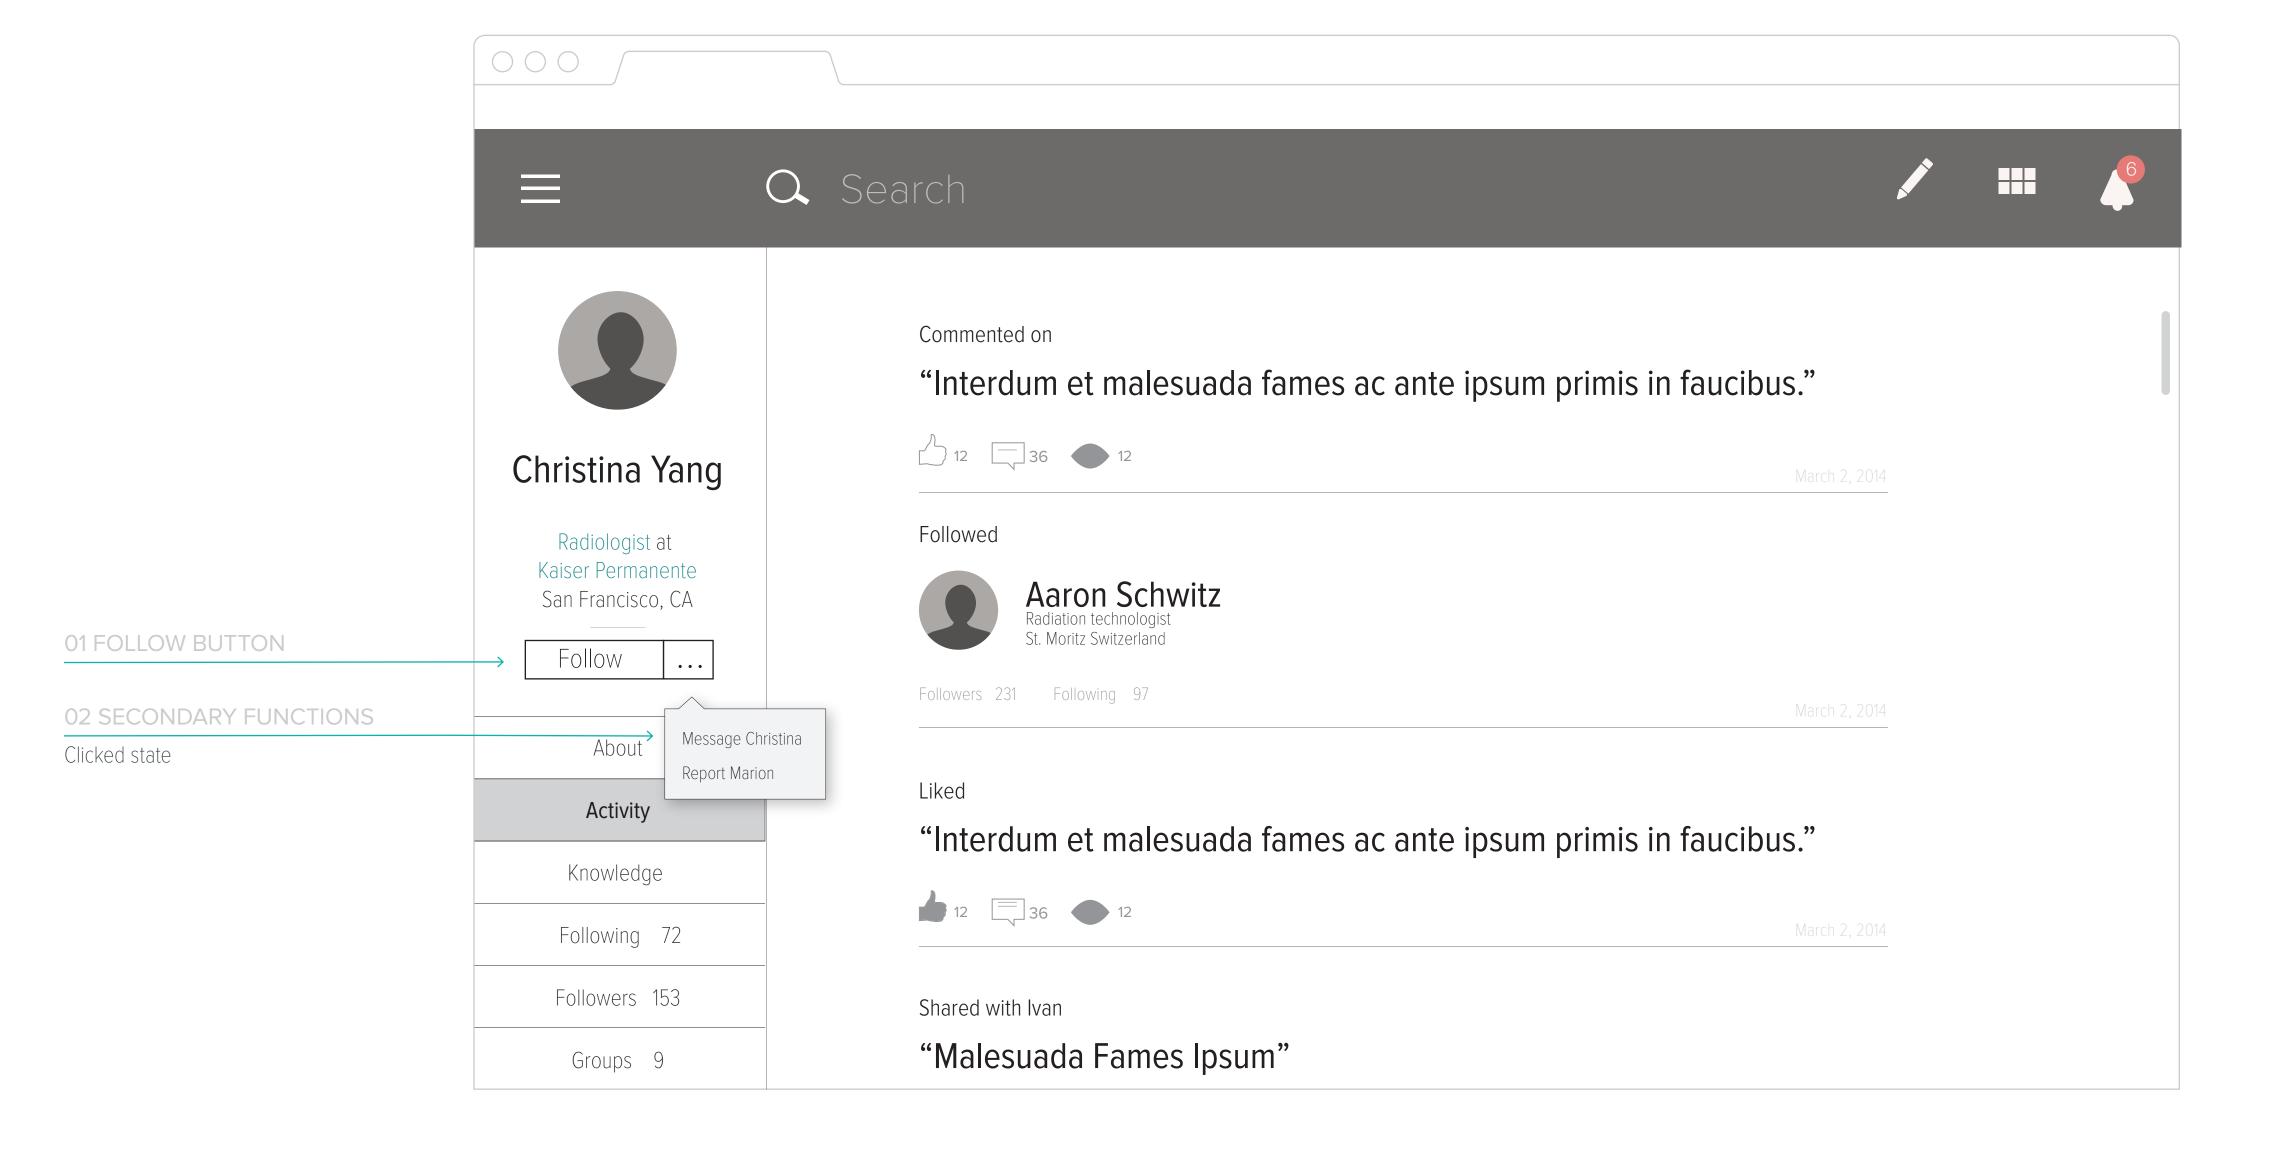

#### Profiles

PROFILE

— MENU

#### PROFILE — PERSONAL- ACTIVITY

BEHAVIORS

053

Clicking on profile in the menu brings up the personal profile page.

#### PROFILE — PERSONAL- ACTIVITY

#### BEHAVIORS

054

As the content is scrolled up, the date header is locked to the top of the container till it's pushed out by the new date header.

### PROFILE — PERSONAL- ACTIVITY