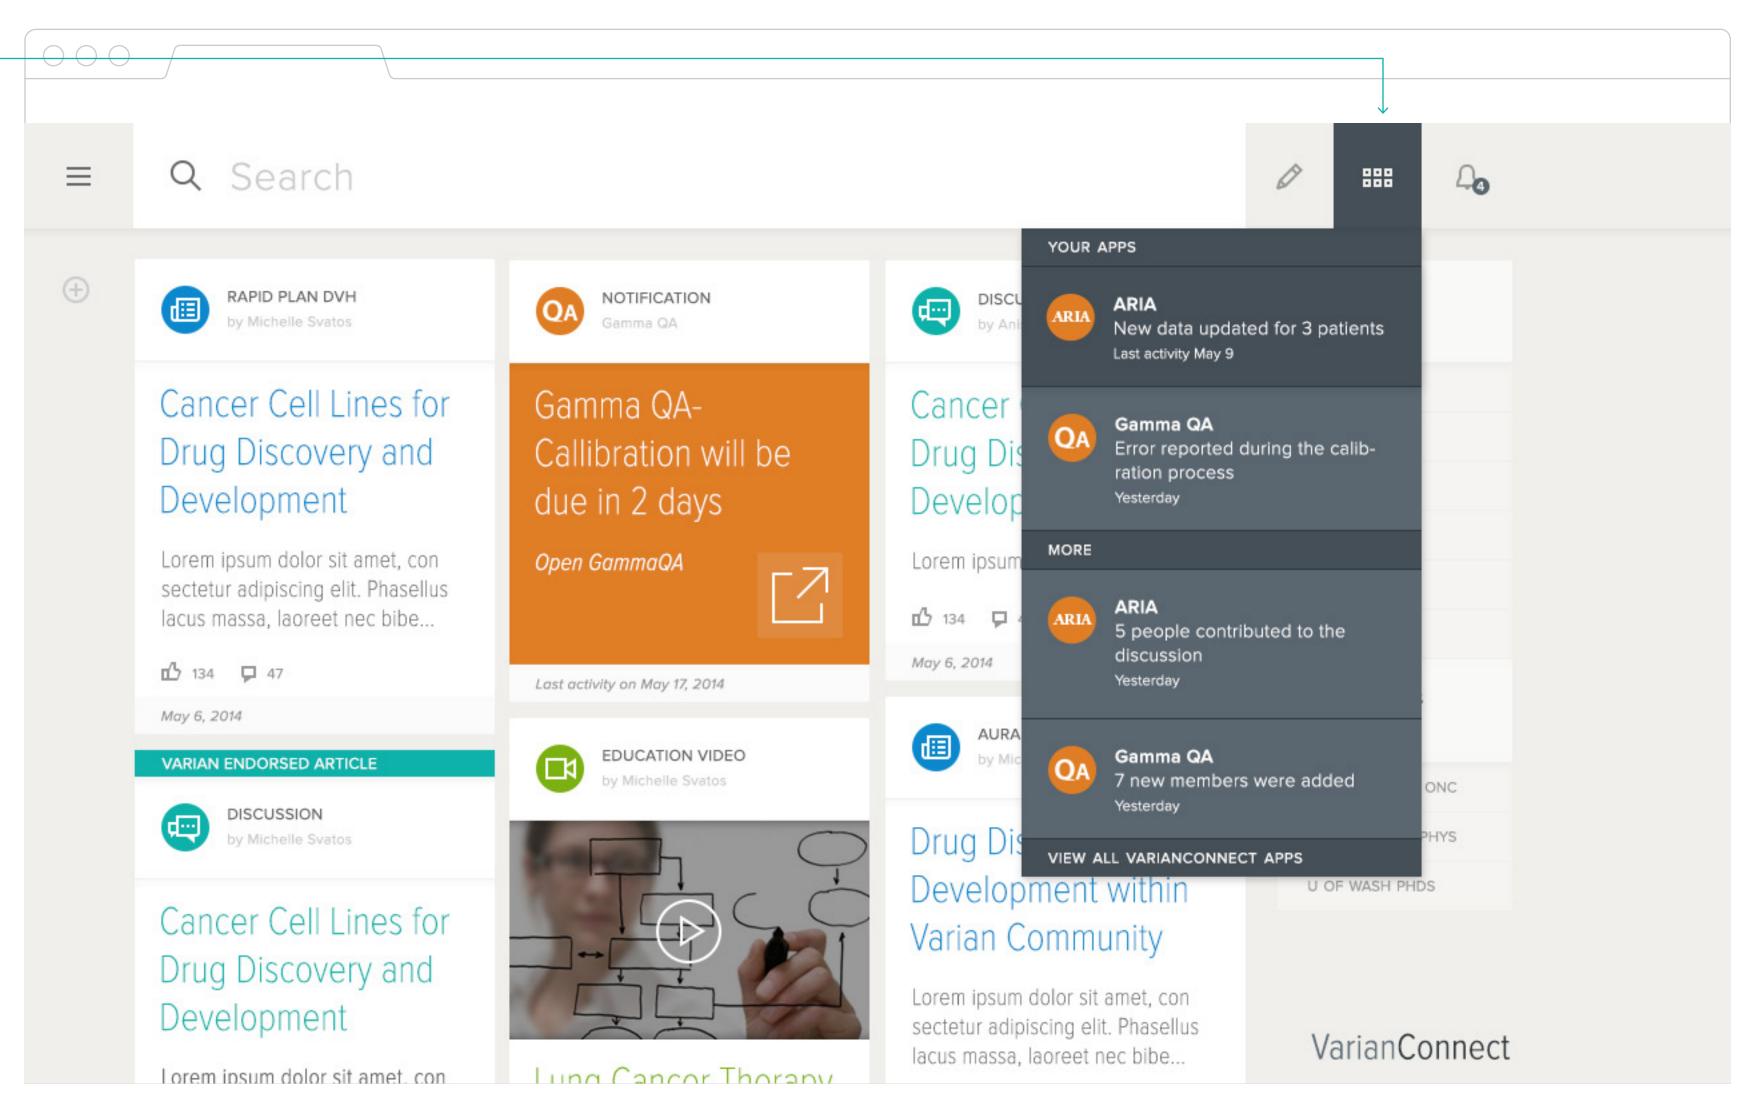

### 01 APPS/ TOOLS

Apps menu contains the latest notifications from the apps a user owns. It also contains notifications on any other updates to the larger apps section of the platform.

#### BEHAVIORS

The menu grows the same way as the other menus.