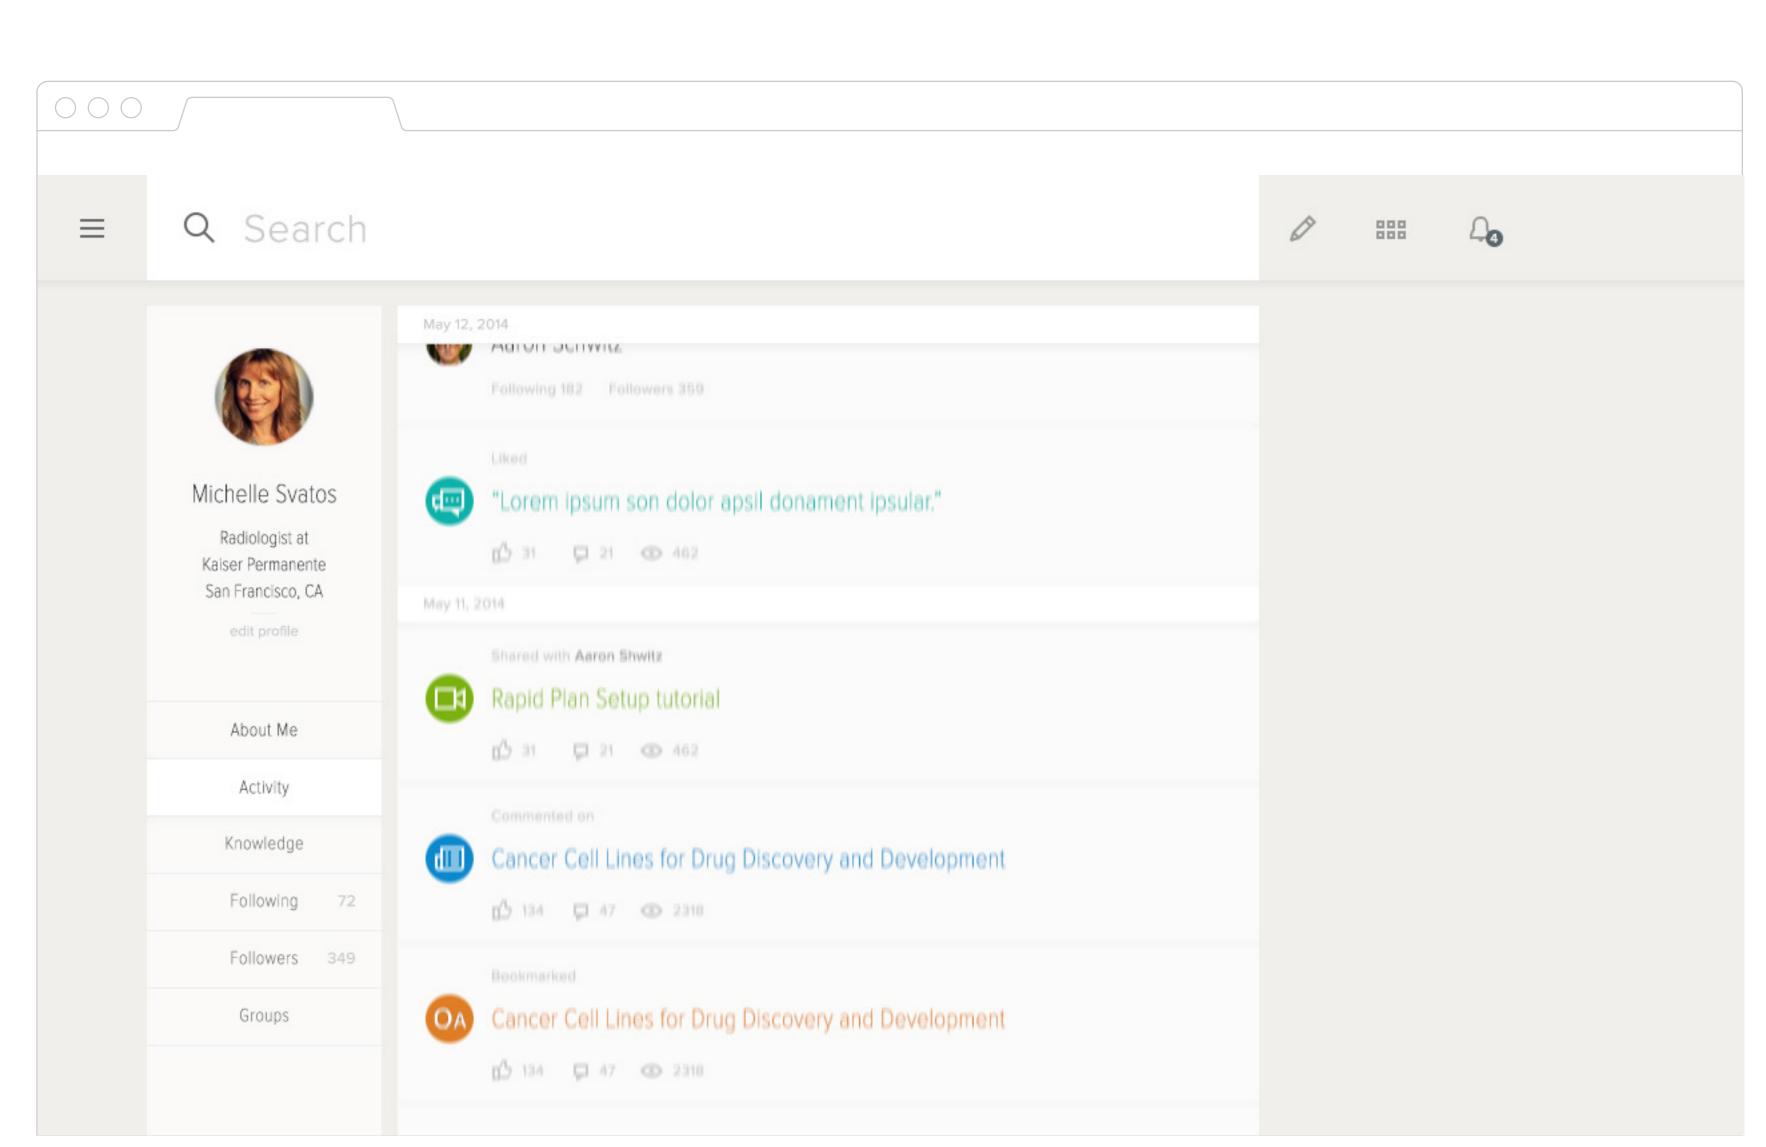

#### PROFILE — PERSONAL- ACTIVITY

BEHAVIORS

053

Clicking on profile in the menu brings up the personal profile page.

#### BEHAVIORS

054

As the content is scrolled up, the date header is locked to the top of the container till it's pushed out by the new date header.

### PROFILE — PERSONAL- ACTIVITY