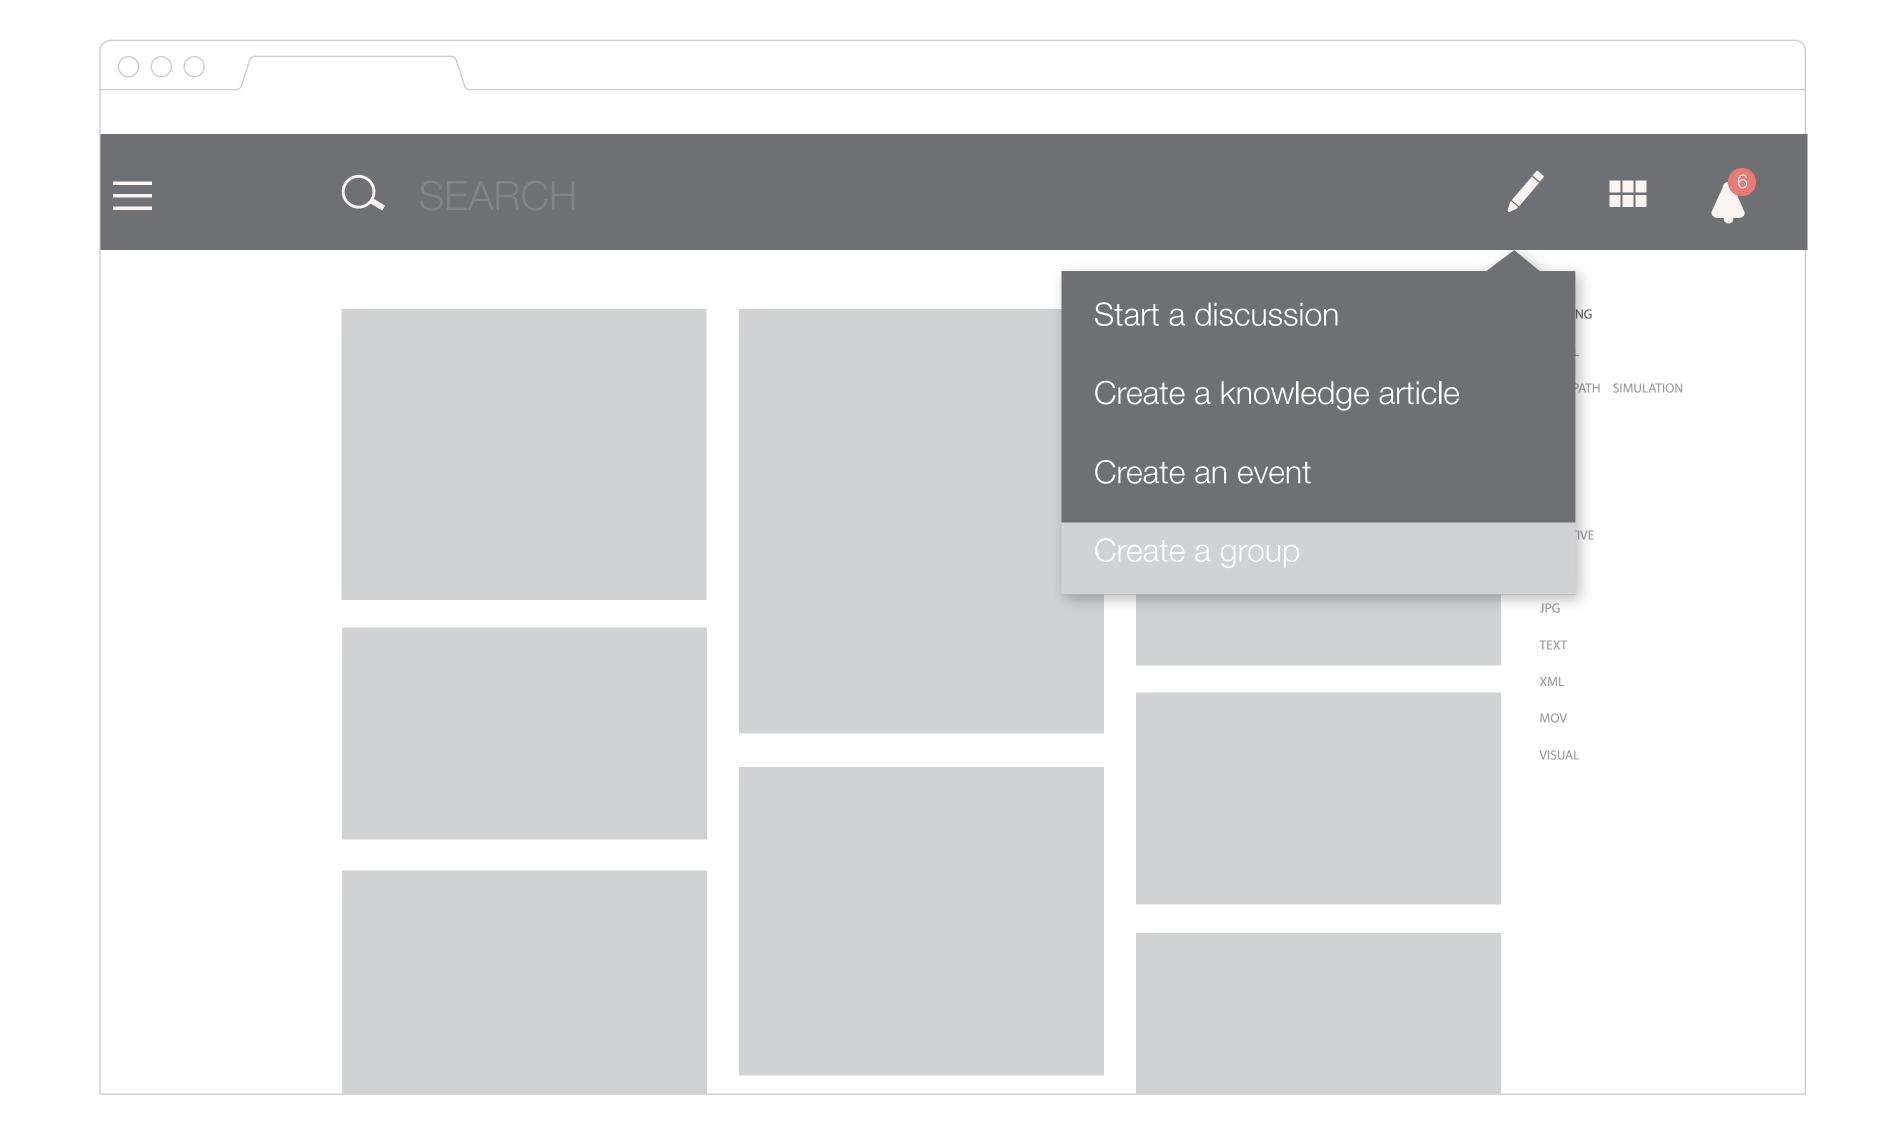

## Create Flows

CREATE

— ARTICLE

CREATE

— ARTICLE

032

#### BEHAVIORS

Creation page contains smart and responsive fields. Fields and the page expand in response to the amount of content.

Contextual fields are added depending on the article type chosen from the dropdown.