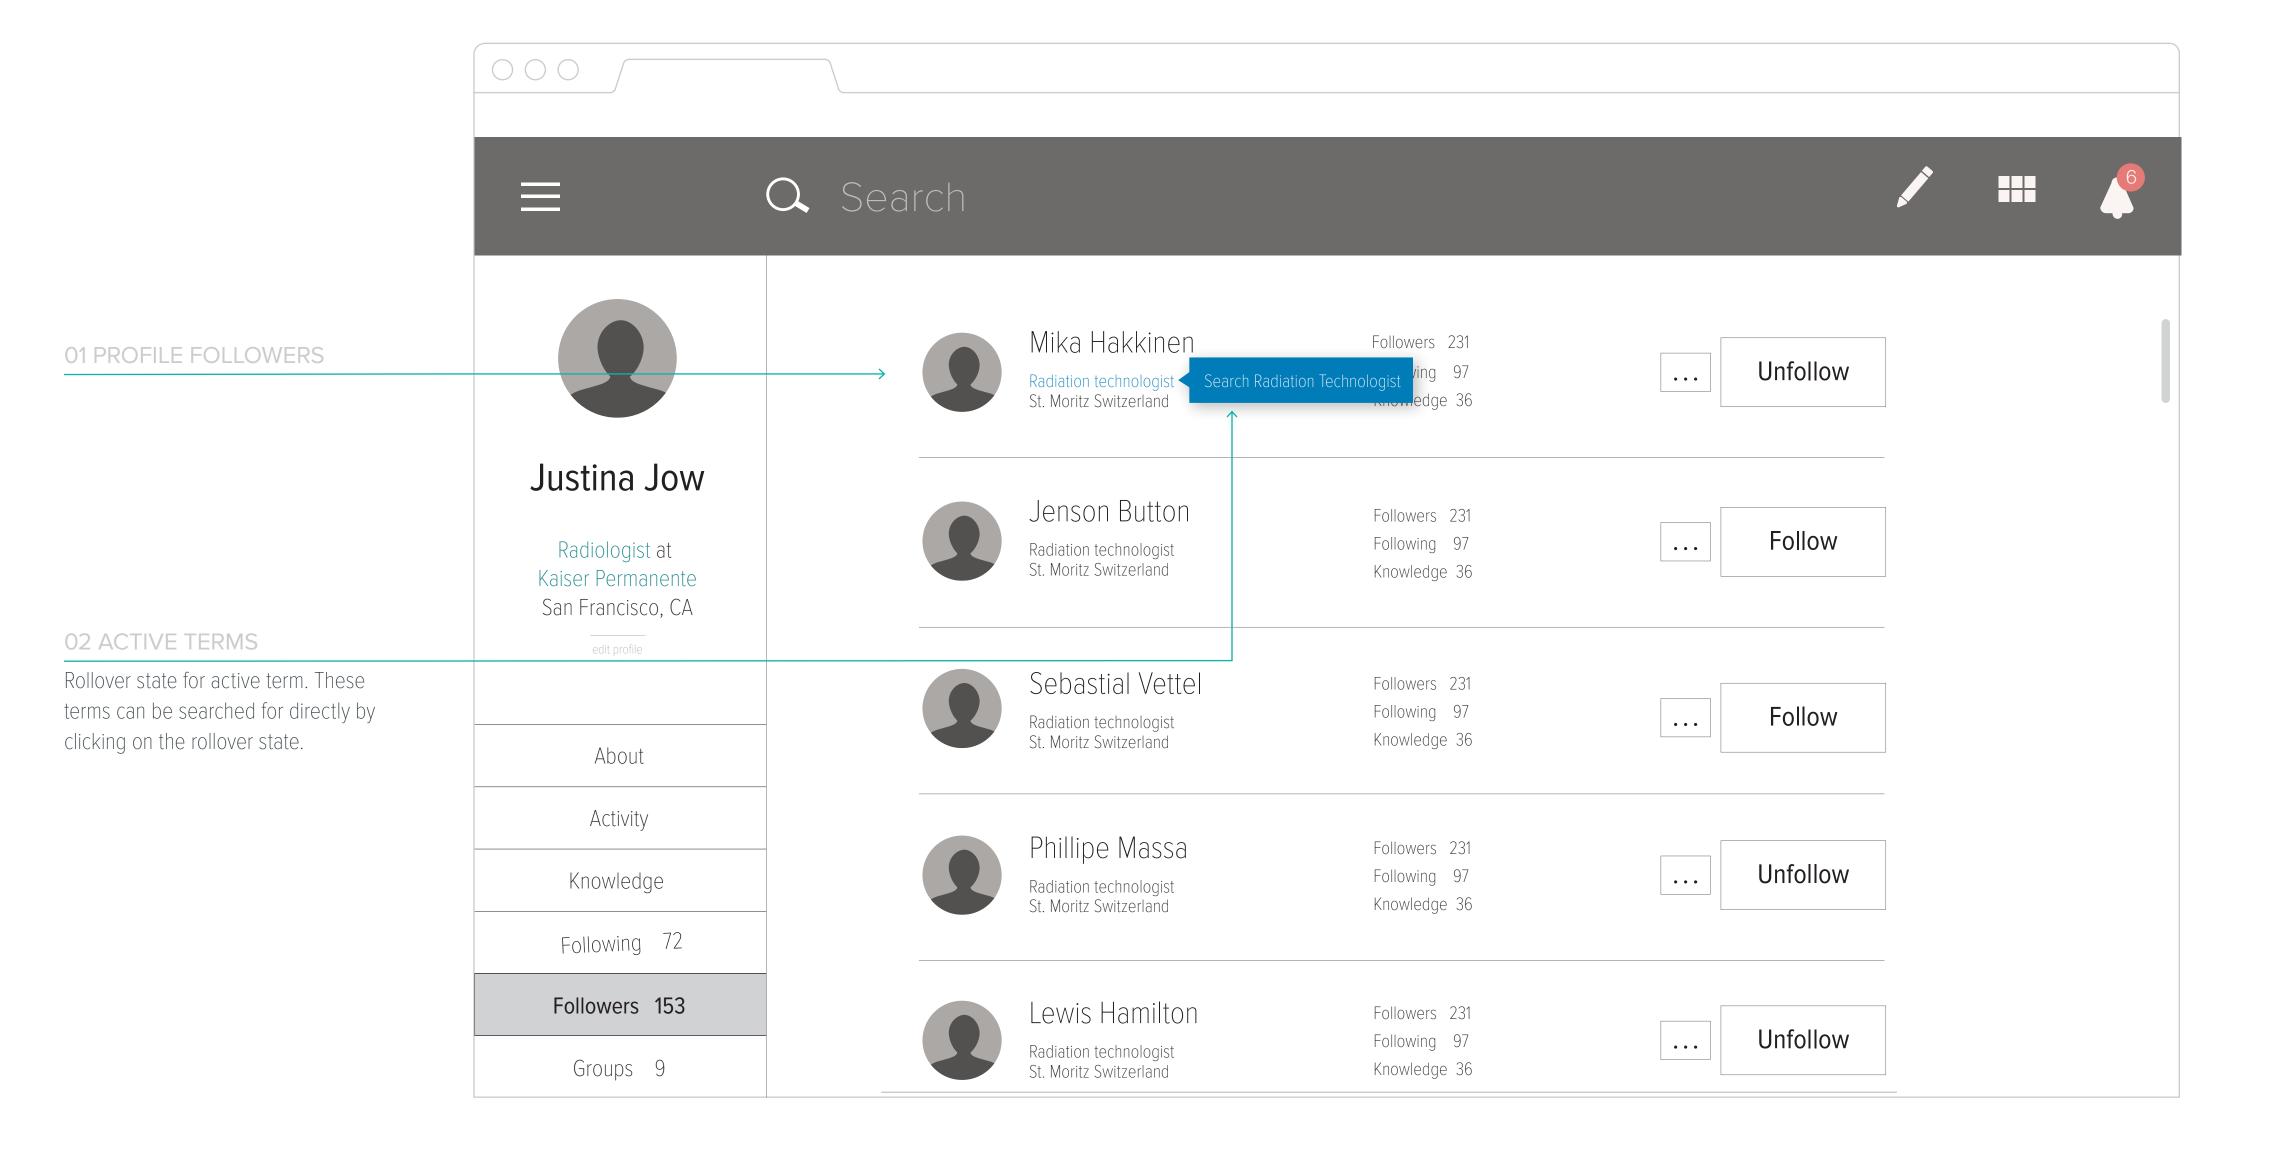

#### PROFILE — PERSONAL- FOLLOWING

### PROFILE — PERSONAL- FOLLOWING

PROFILE

— USER PROFILE