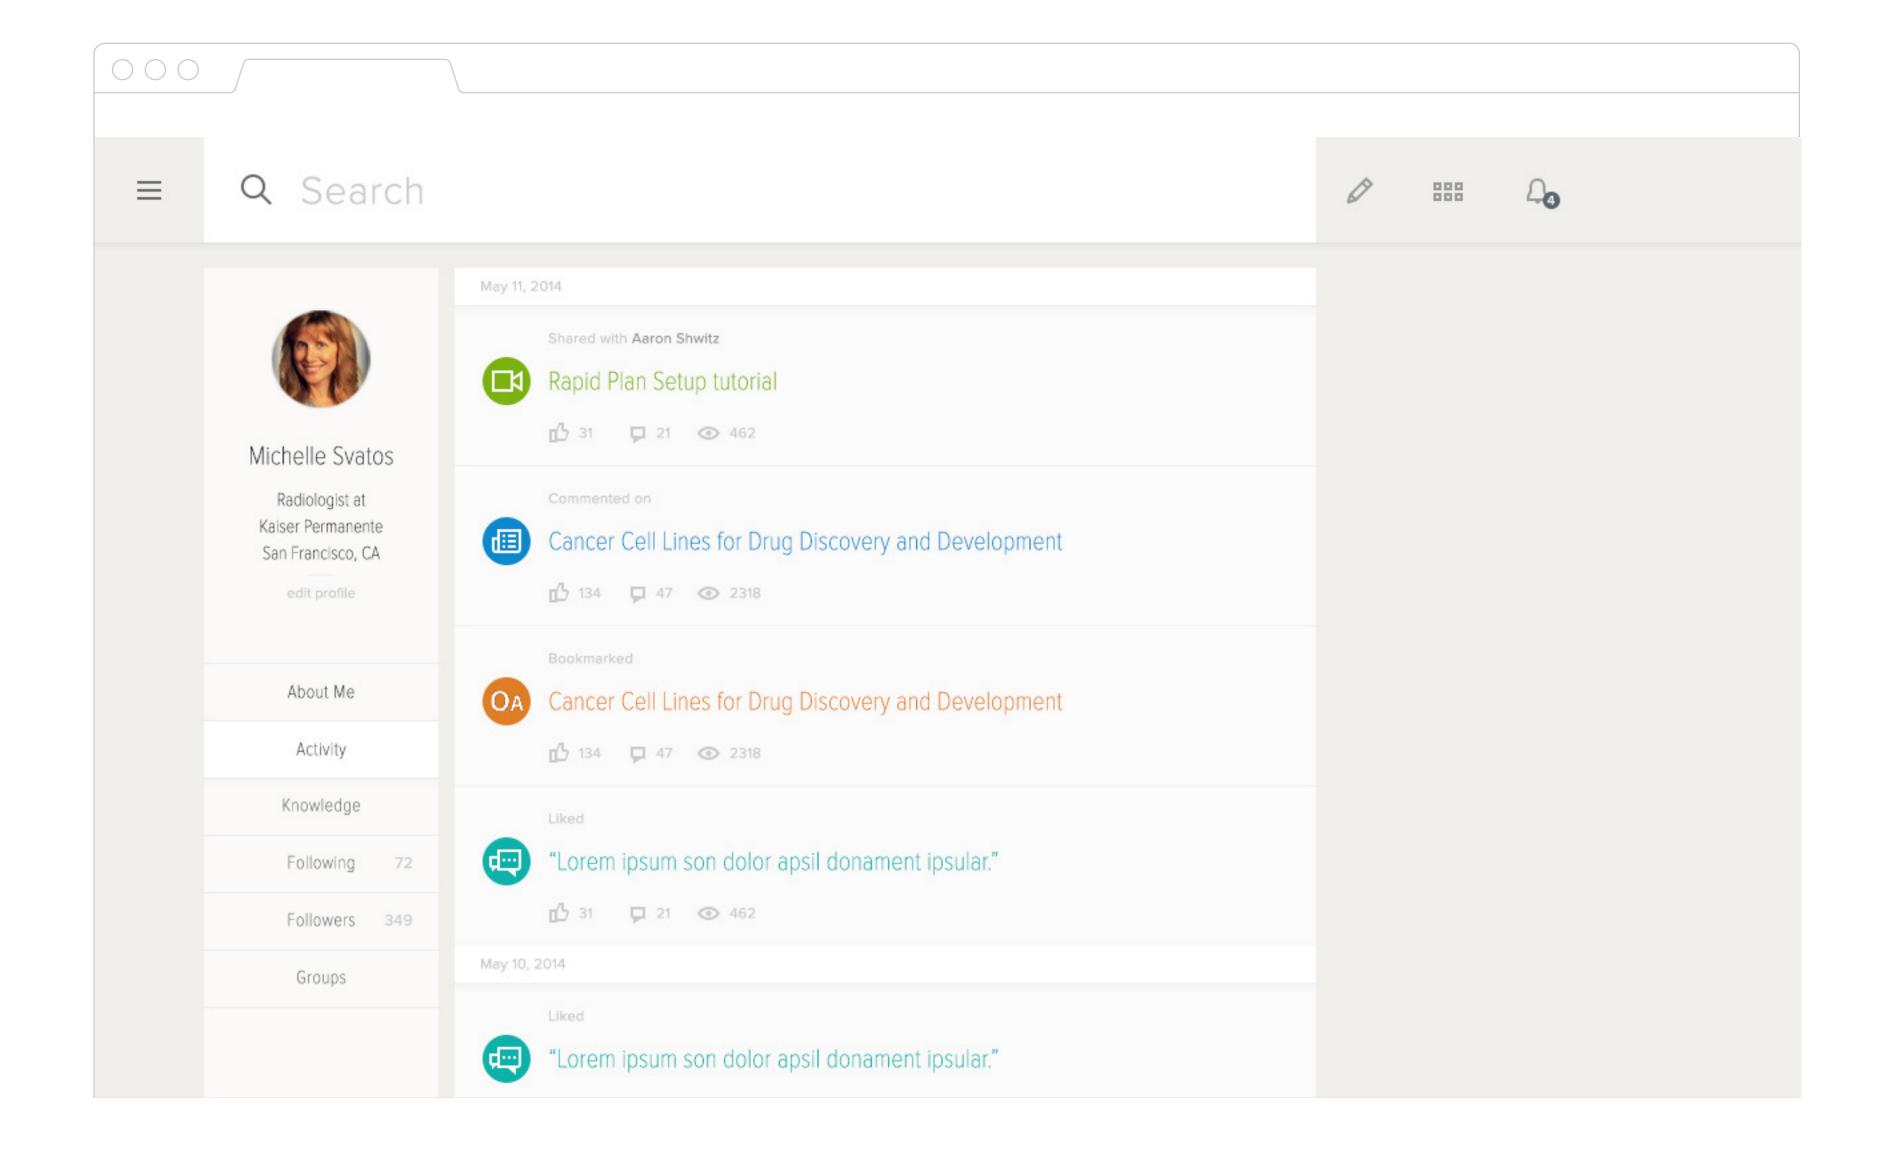

#### PROFILE — PERSONAL- ACTIVITY

BEHAVIORS

053

Clicking on profile in the menu brings up the personal profile page.

#### BEHAVIORS

054

As the content is scrolled up, the date header is locked to the top of the container till it's pushed out by the new date header.

### PROFILE — PERSONAL- ACTIVITY