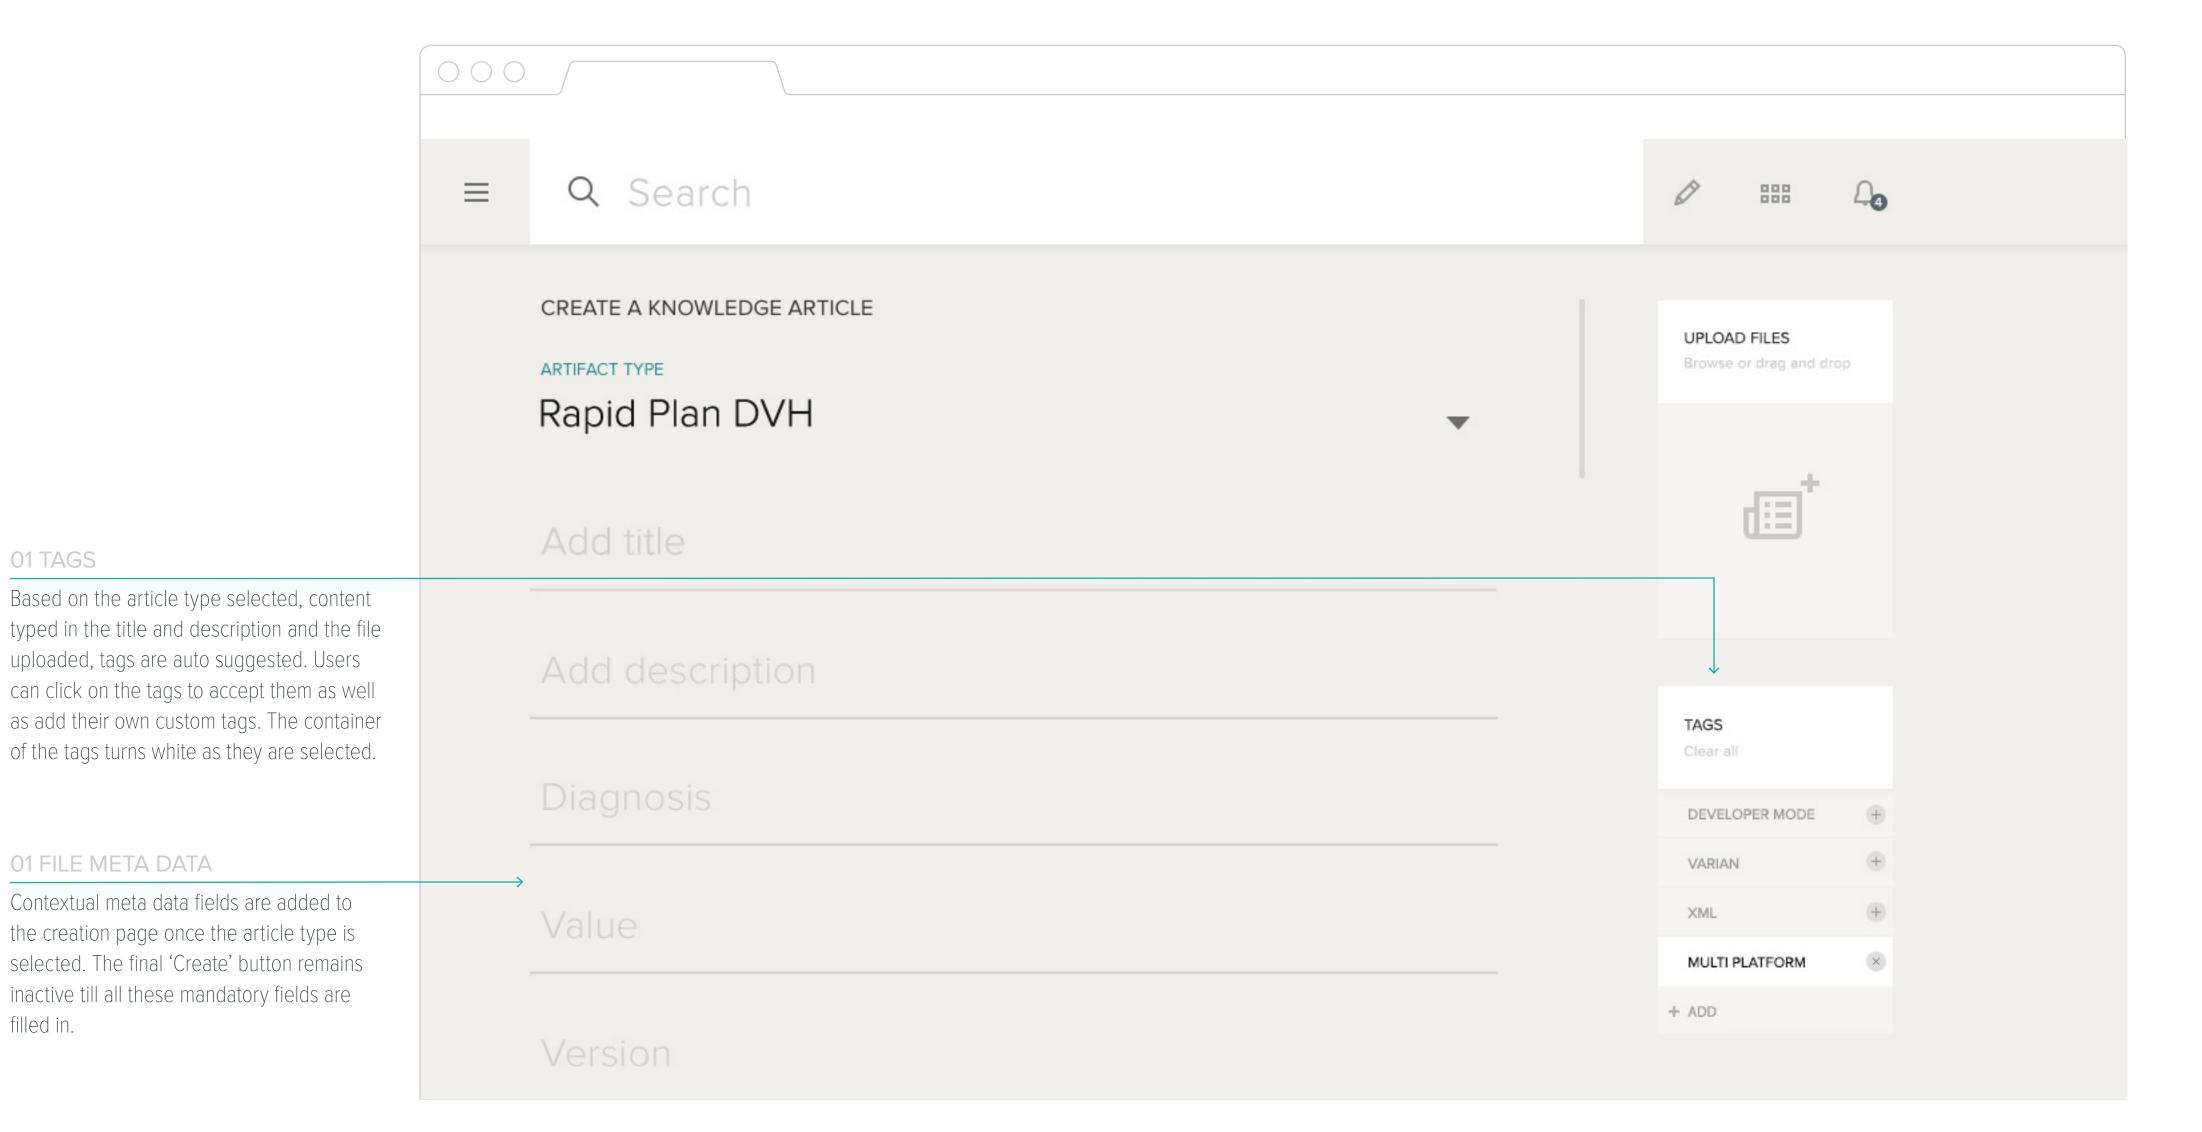

#### BEHAVIORS

Creation page contains smart and responsive fields. Fields and the page expand in response to the amount of content.

Contextual fields are added depending on the article type chosen from the dropdown.

### CREATE — ARTICLE

01 TAGS

01 FILE META DATA

filled in.