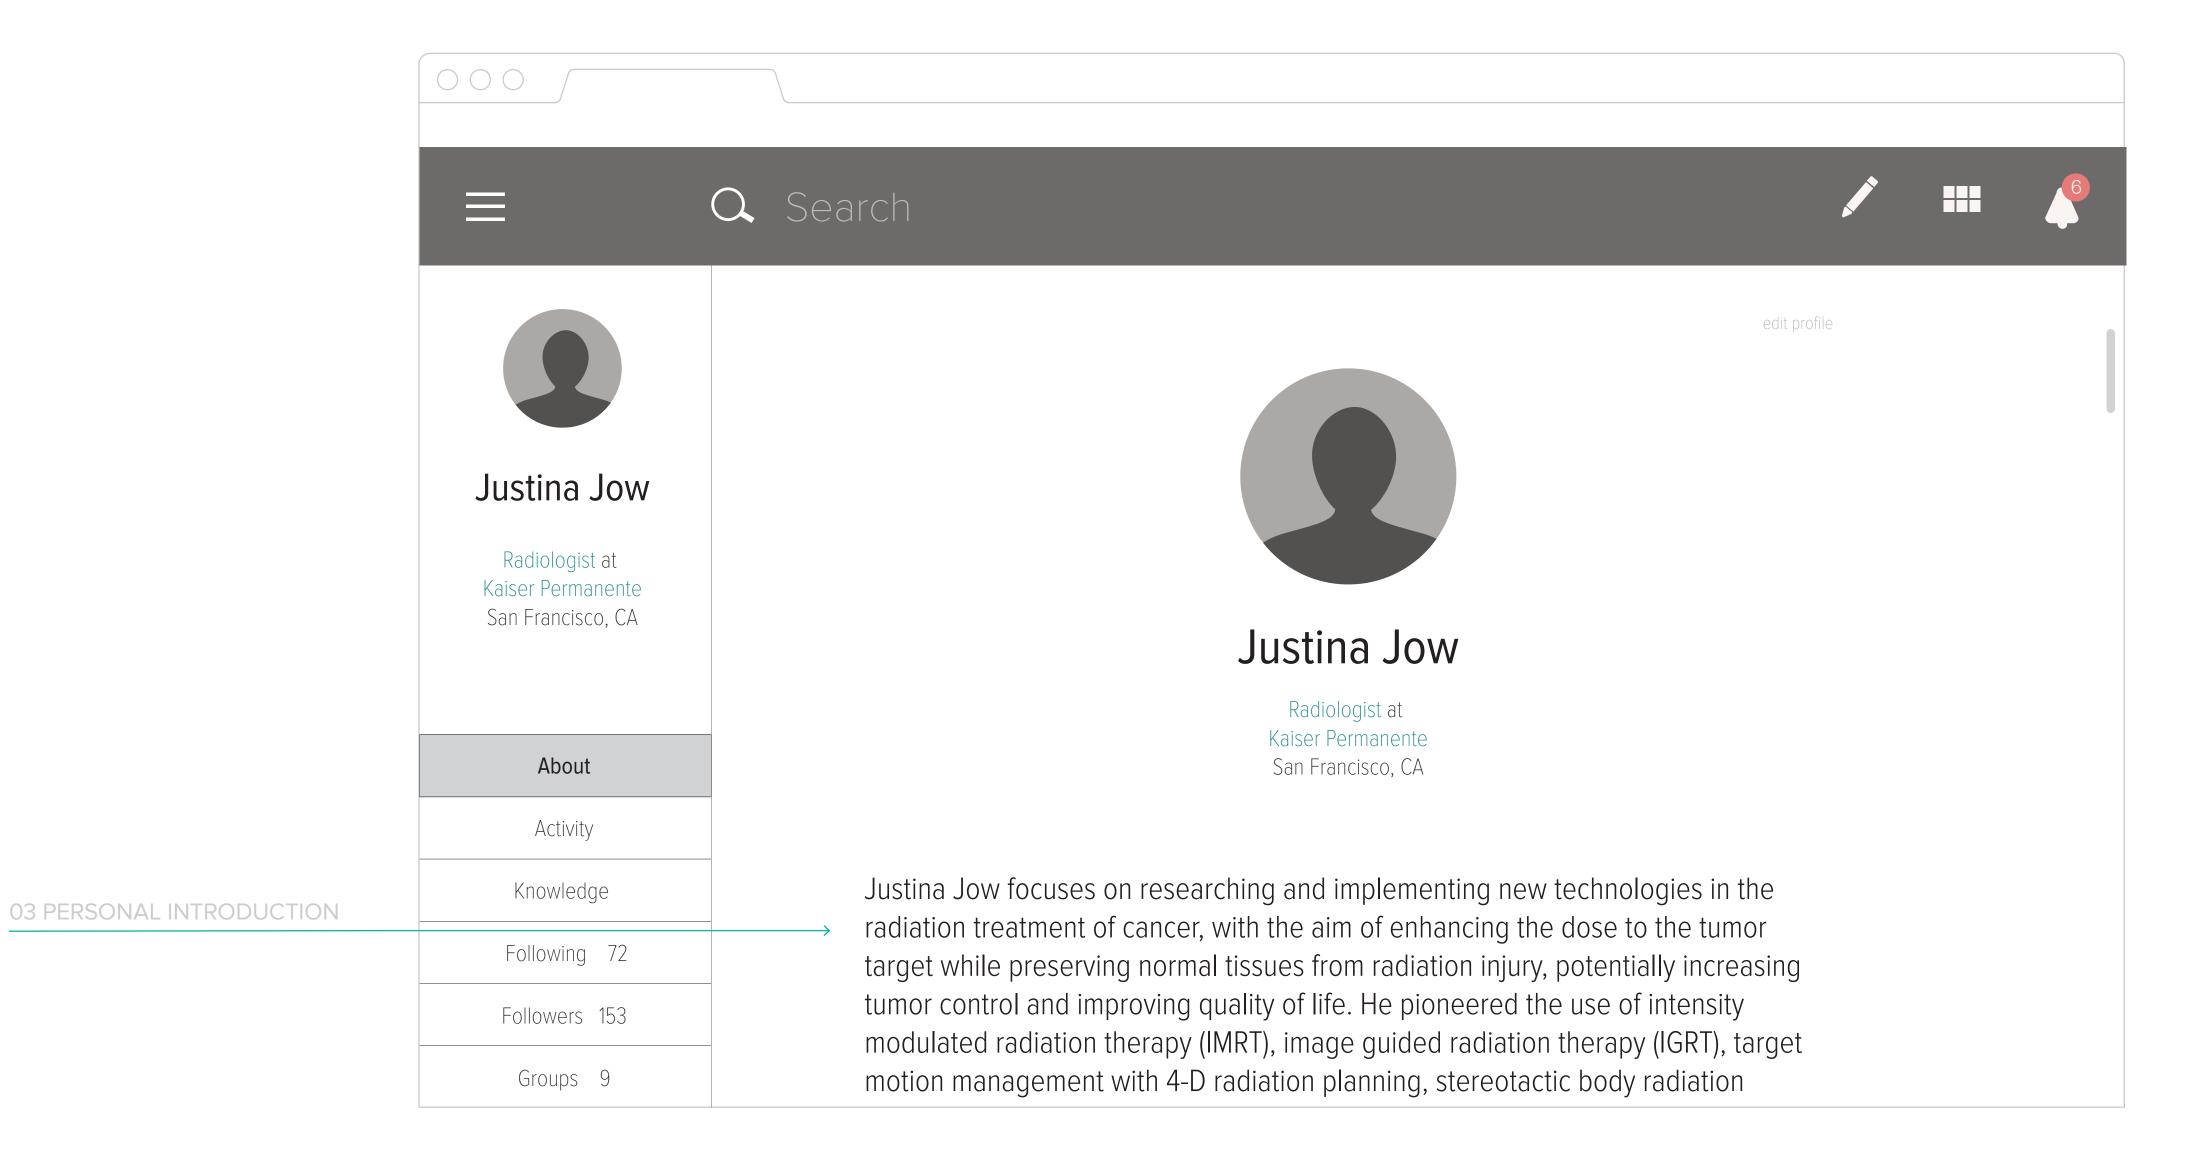

ussion will be visible to everyone on VarianConnect | Education x  Research x |
| CANCEL CREATE                                                         |                         |
|                                                                       |                         |
|                                                                       |                         |

#### Profiles

PROFILE

— MENU



#### PROFILE — PERSONAL- ACTIVITY



BEHAVIORS

053

Clicking on profile in the menu brings up the personal profile page.

#### PROFILE — PERSONAL- ACTIVITY



#### BEHAVIORS

054

As the content is scrolled up, the date header is locked to the top of the container till it's pushed out by the new date header.

### PROFILE — PERSONAL- ACTIVITY





#### PROFILE — PERSONAL- ABOUT ME







#### PROFILE — PERSONAL- FOLLOWING



### PROFILE — PERSONAL- FOLLOWING



PROFILE

— USER PROFILE





# Messages

#### MESSAGES — NEW MESSAGE

065



#### BEHAVIORS

Clicking 'Messages' in the profile menu brings user to this page.

#### MESSAGES — INBOX



#### MESSAGES — DELETING



#### Bookmarks

#### BOOKMARKS — LANDING PAGE

069



#### BEHAVIORS

All the bookmarked knowledge is collected and displayed in the Bookmarks page.

Clicking the tiles will expand the content and the discussion around it.

Clicking the bookmark icon will un-bookmark the knowledge.

#### BOOKMARKS — FILTERS

01 FILTERS

organized using different lenses.



#### **BOOKMARKS** - SEARCH

01 SEARCH



Apps

#### APPS — LANDING PAGE



#### APPS — DETAIL VIEW

074



#### BEHAVIORS

Clicking on any app til