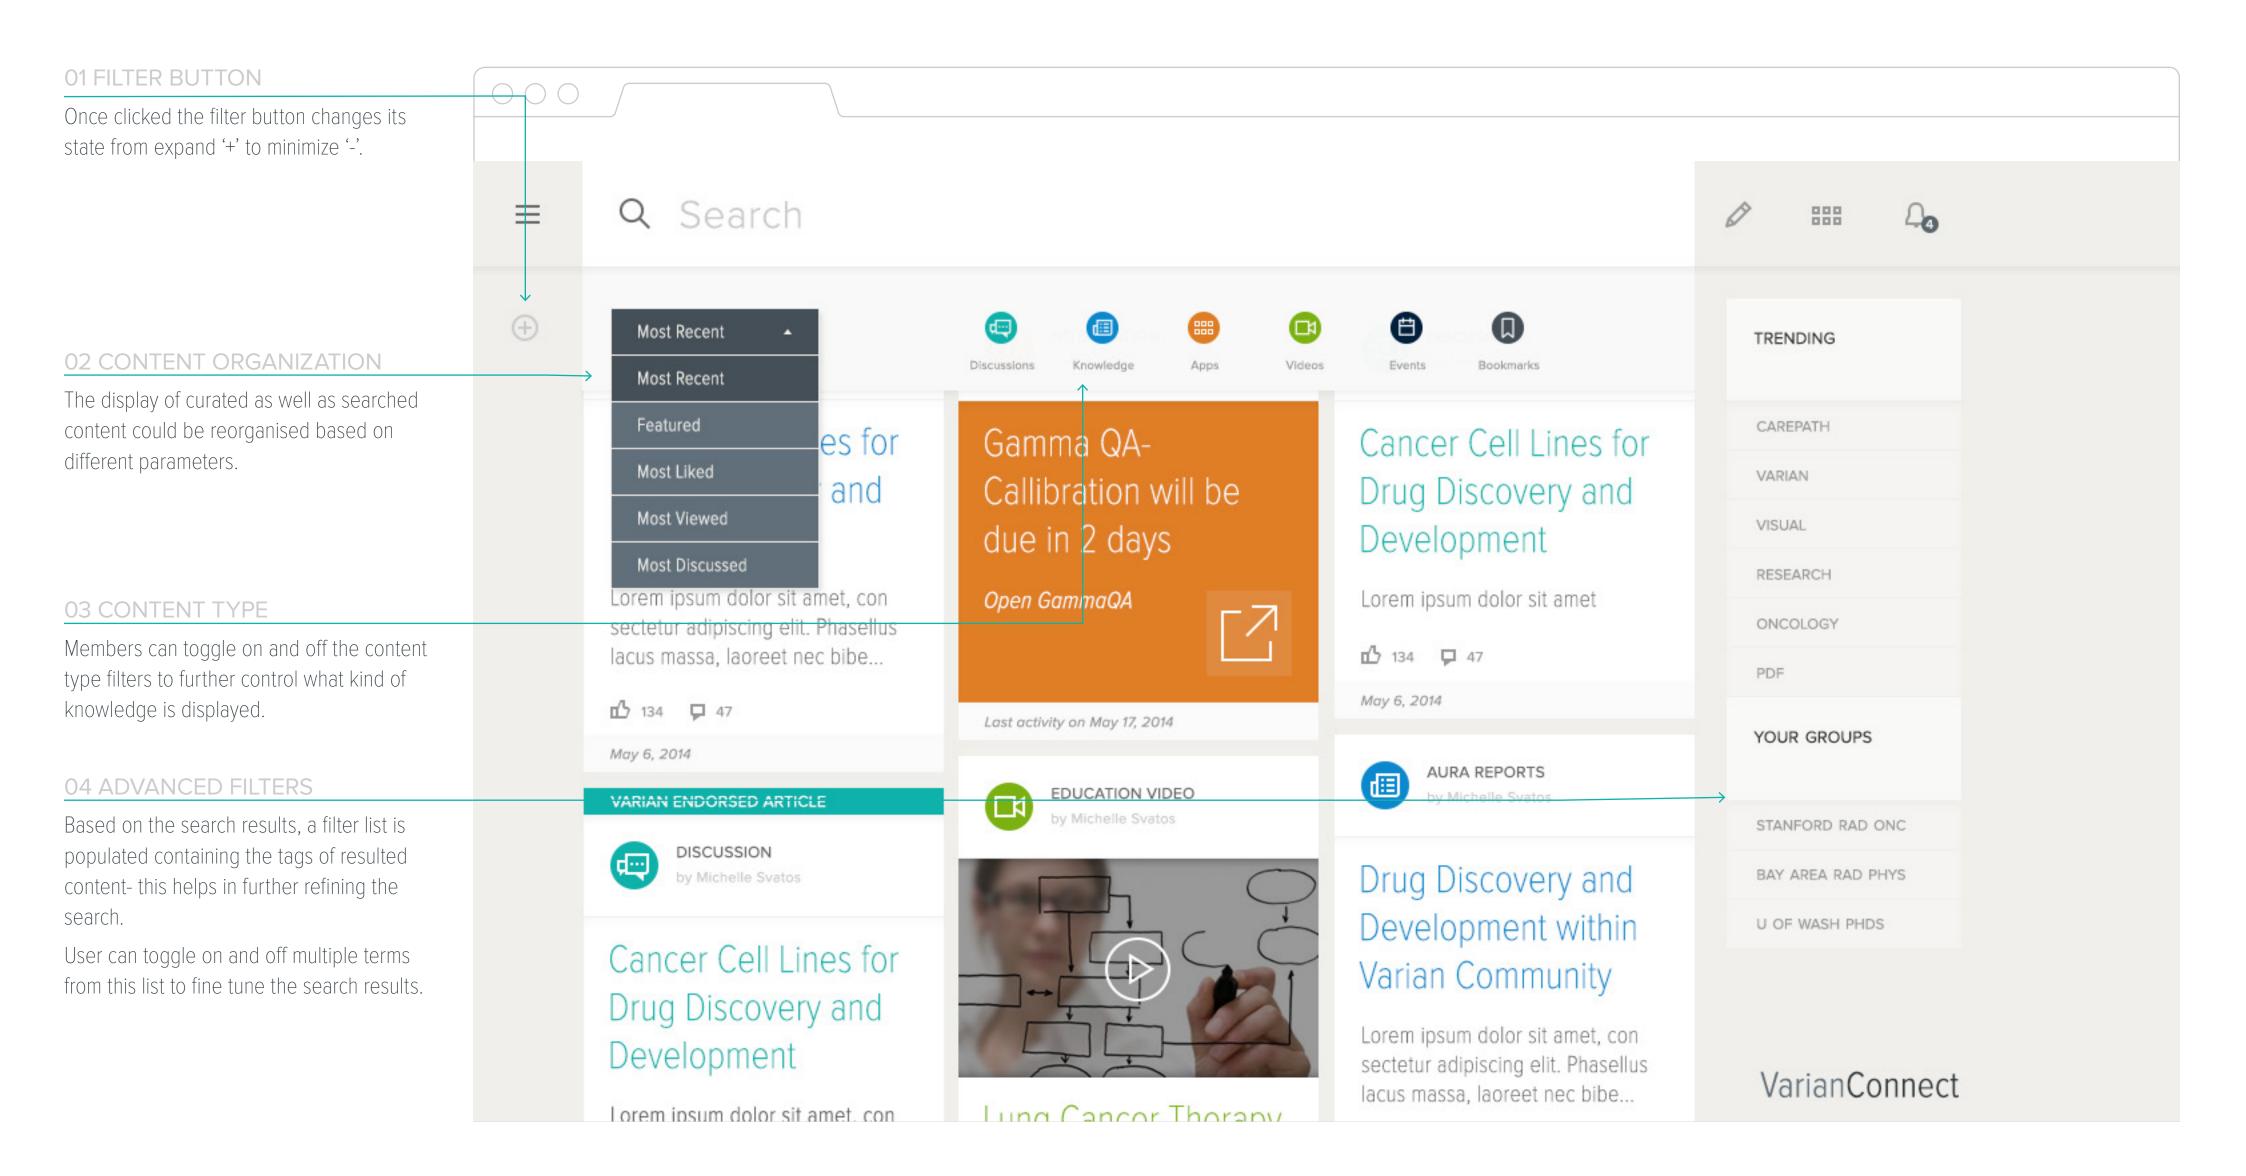

#### 01 ACTIVE SEARCH

Search function is predictive. As soon as a user starts typing, the closest term is auto filled in the entry field and the other suggested terms are listed below. The user also has the ability to search for that term within the knowledge tags or the members.

#### BEHAVIORS

The predictive terms are drawn out as an overlay over the summary tiles.

# DISCOVER/BROWSE — SORTS & VIEWS

023

Interaction & Visual Design Guidelines