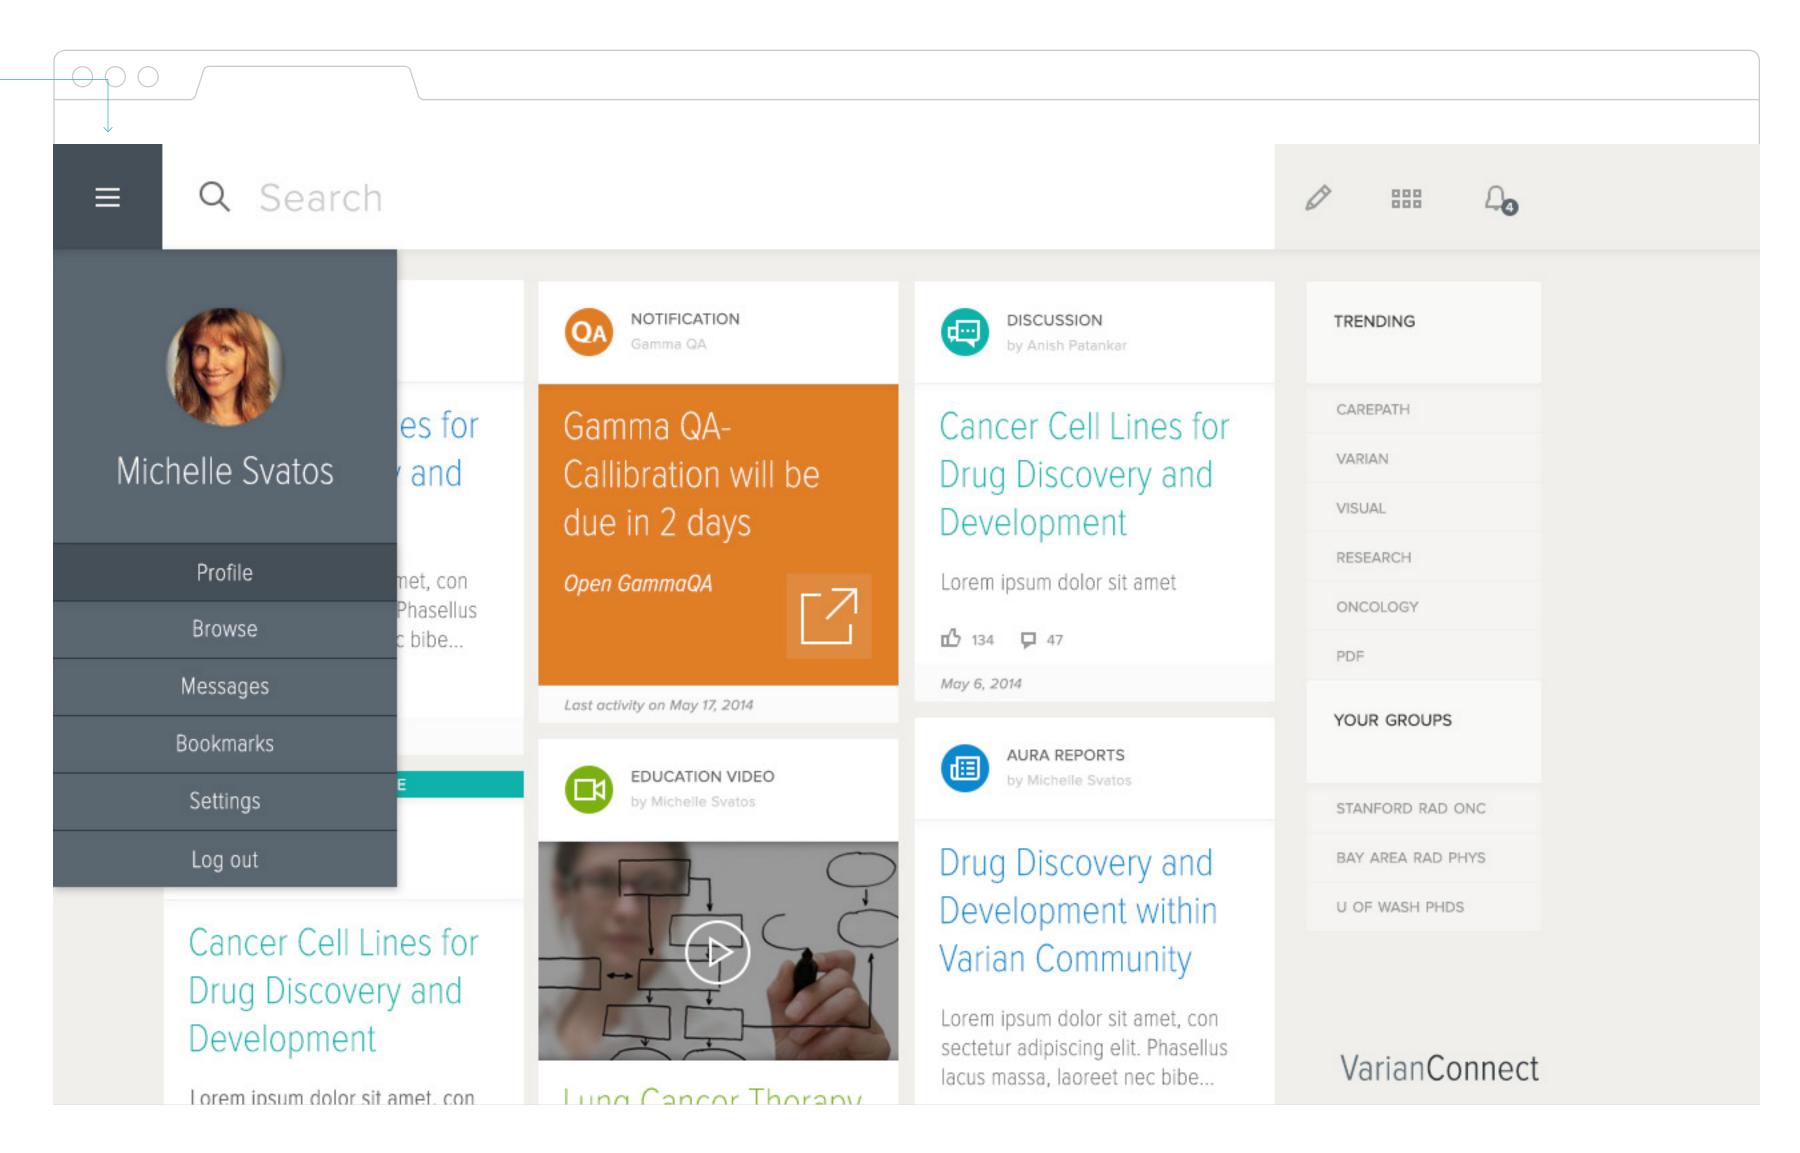

#### 01 MENU

Menu houses the personal content of a member along with their settings and the option to log out of the platform.