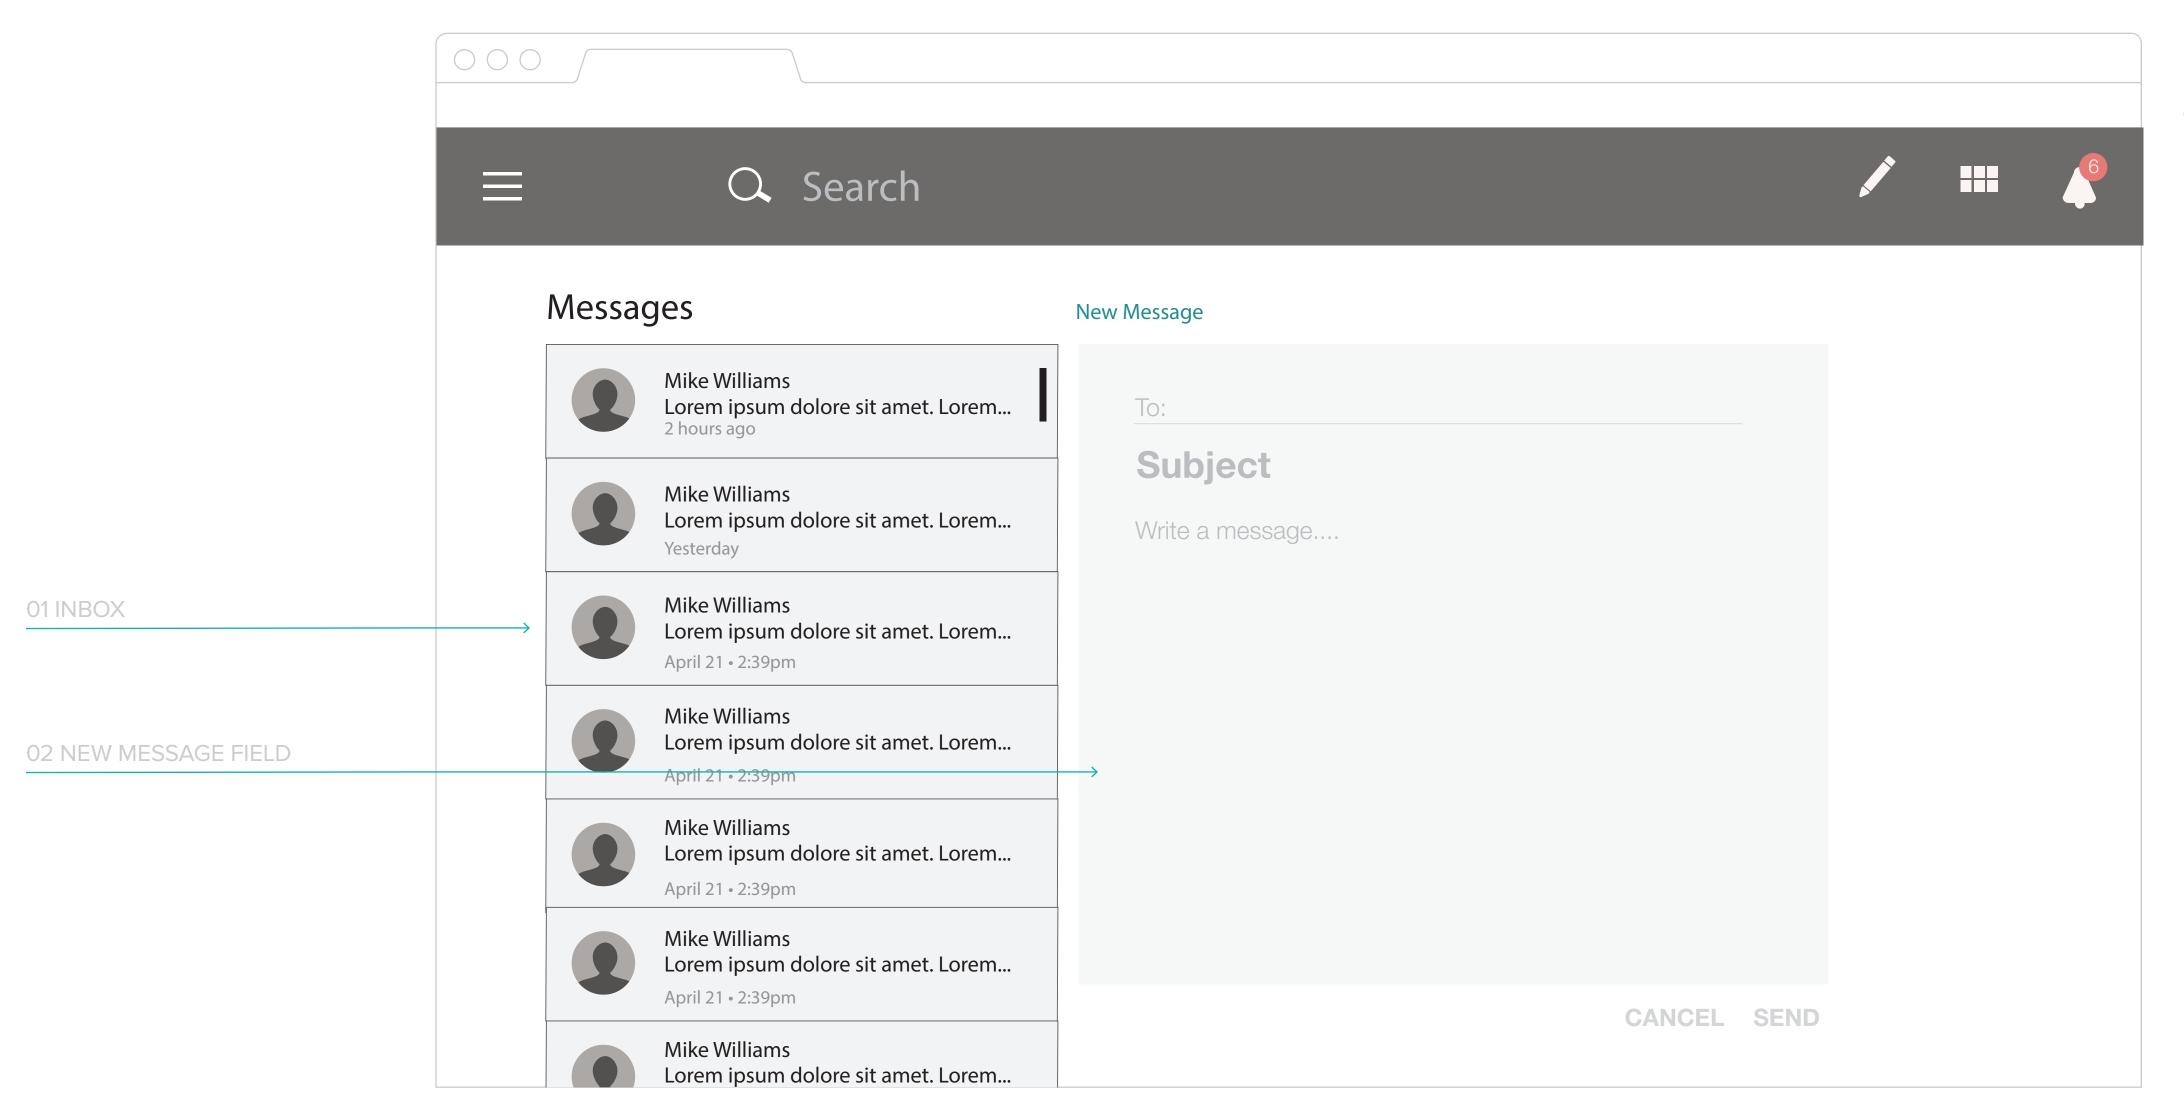

# Messages

#### MESSAGES — NEW MESSAGE

065

#### BEHAVIORS

Clicking 'Messages' in the profile menu brings user to this page.

#### MESSAGES — INBOX