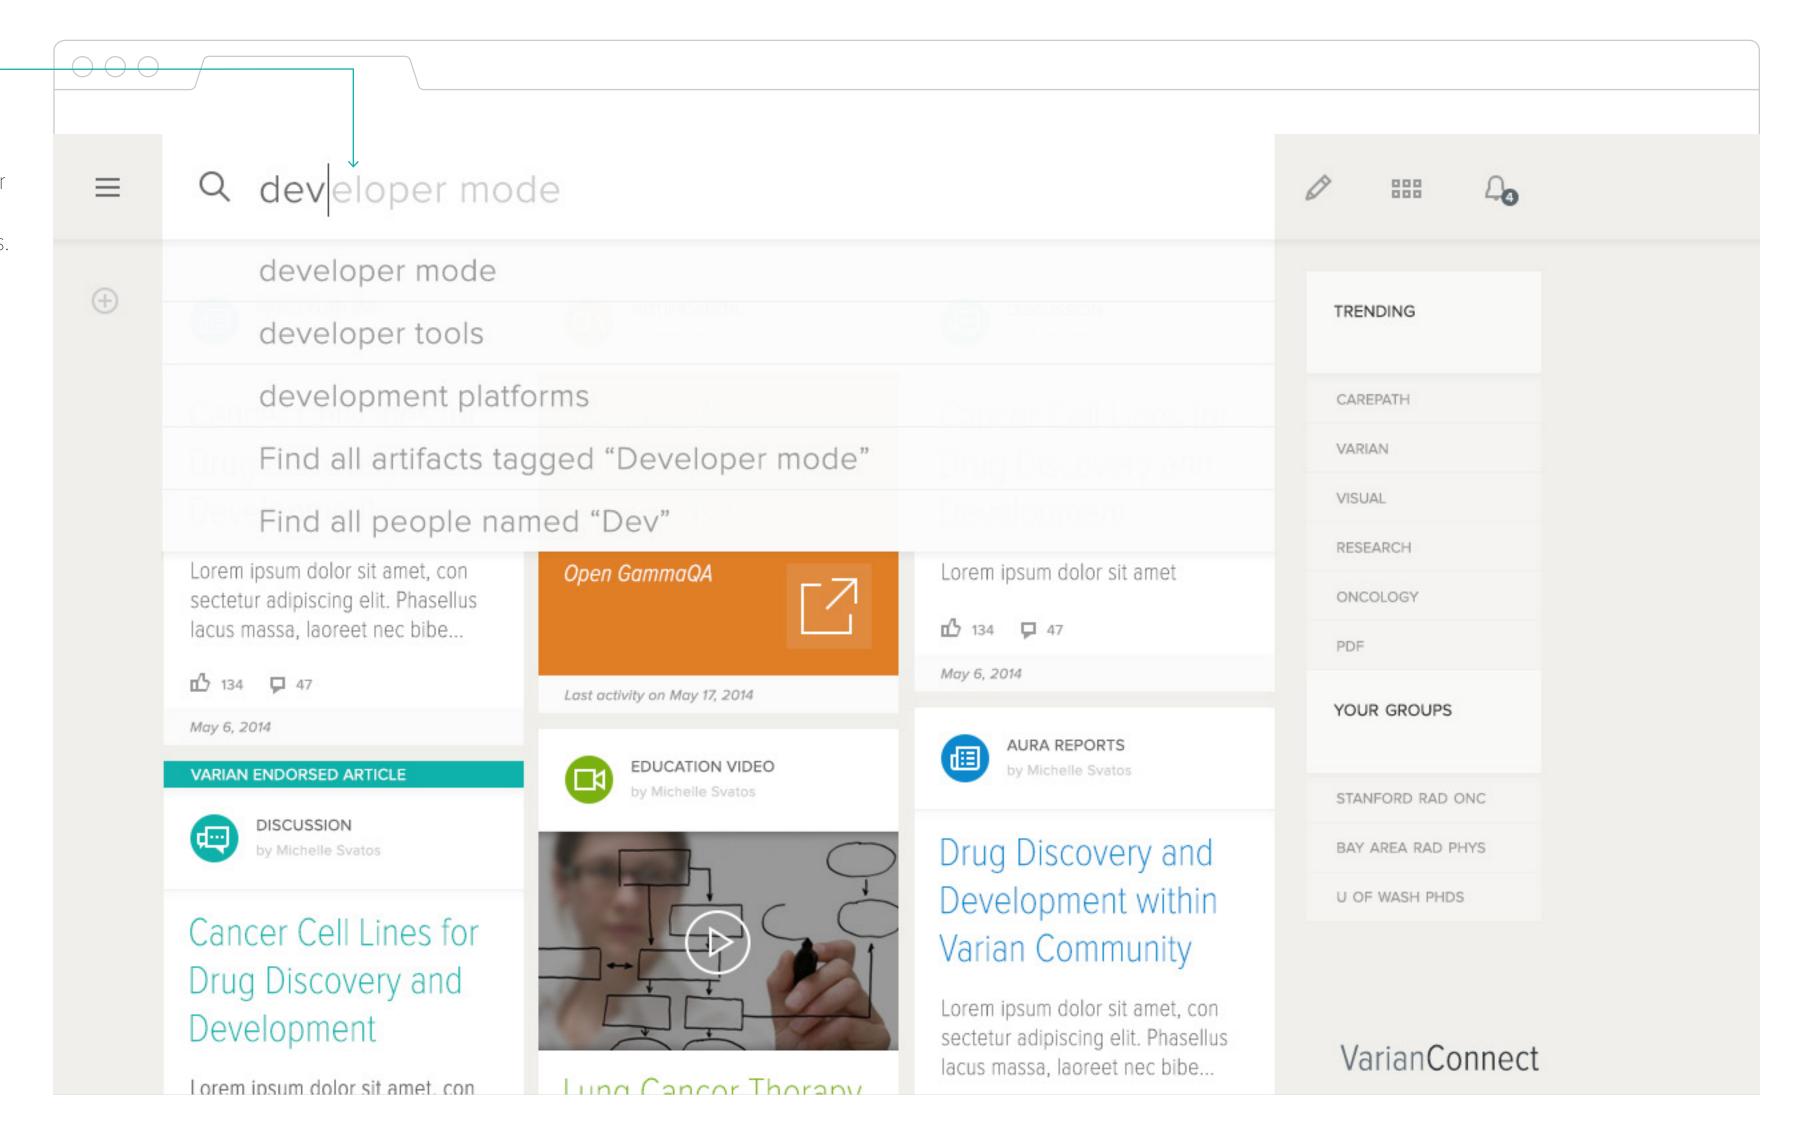

#### 01 ACTIVE SEARCH

Search function is predictive. As soon as a user starts typing, the closest term is auto filled in the entry field and the other suggested terms are listed below. The user also has the ability to search for that term within the knowledge tags or the members.

#### BEHAVIORS

The predictive terms are drawn out as an overlay over the summary tiles.