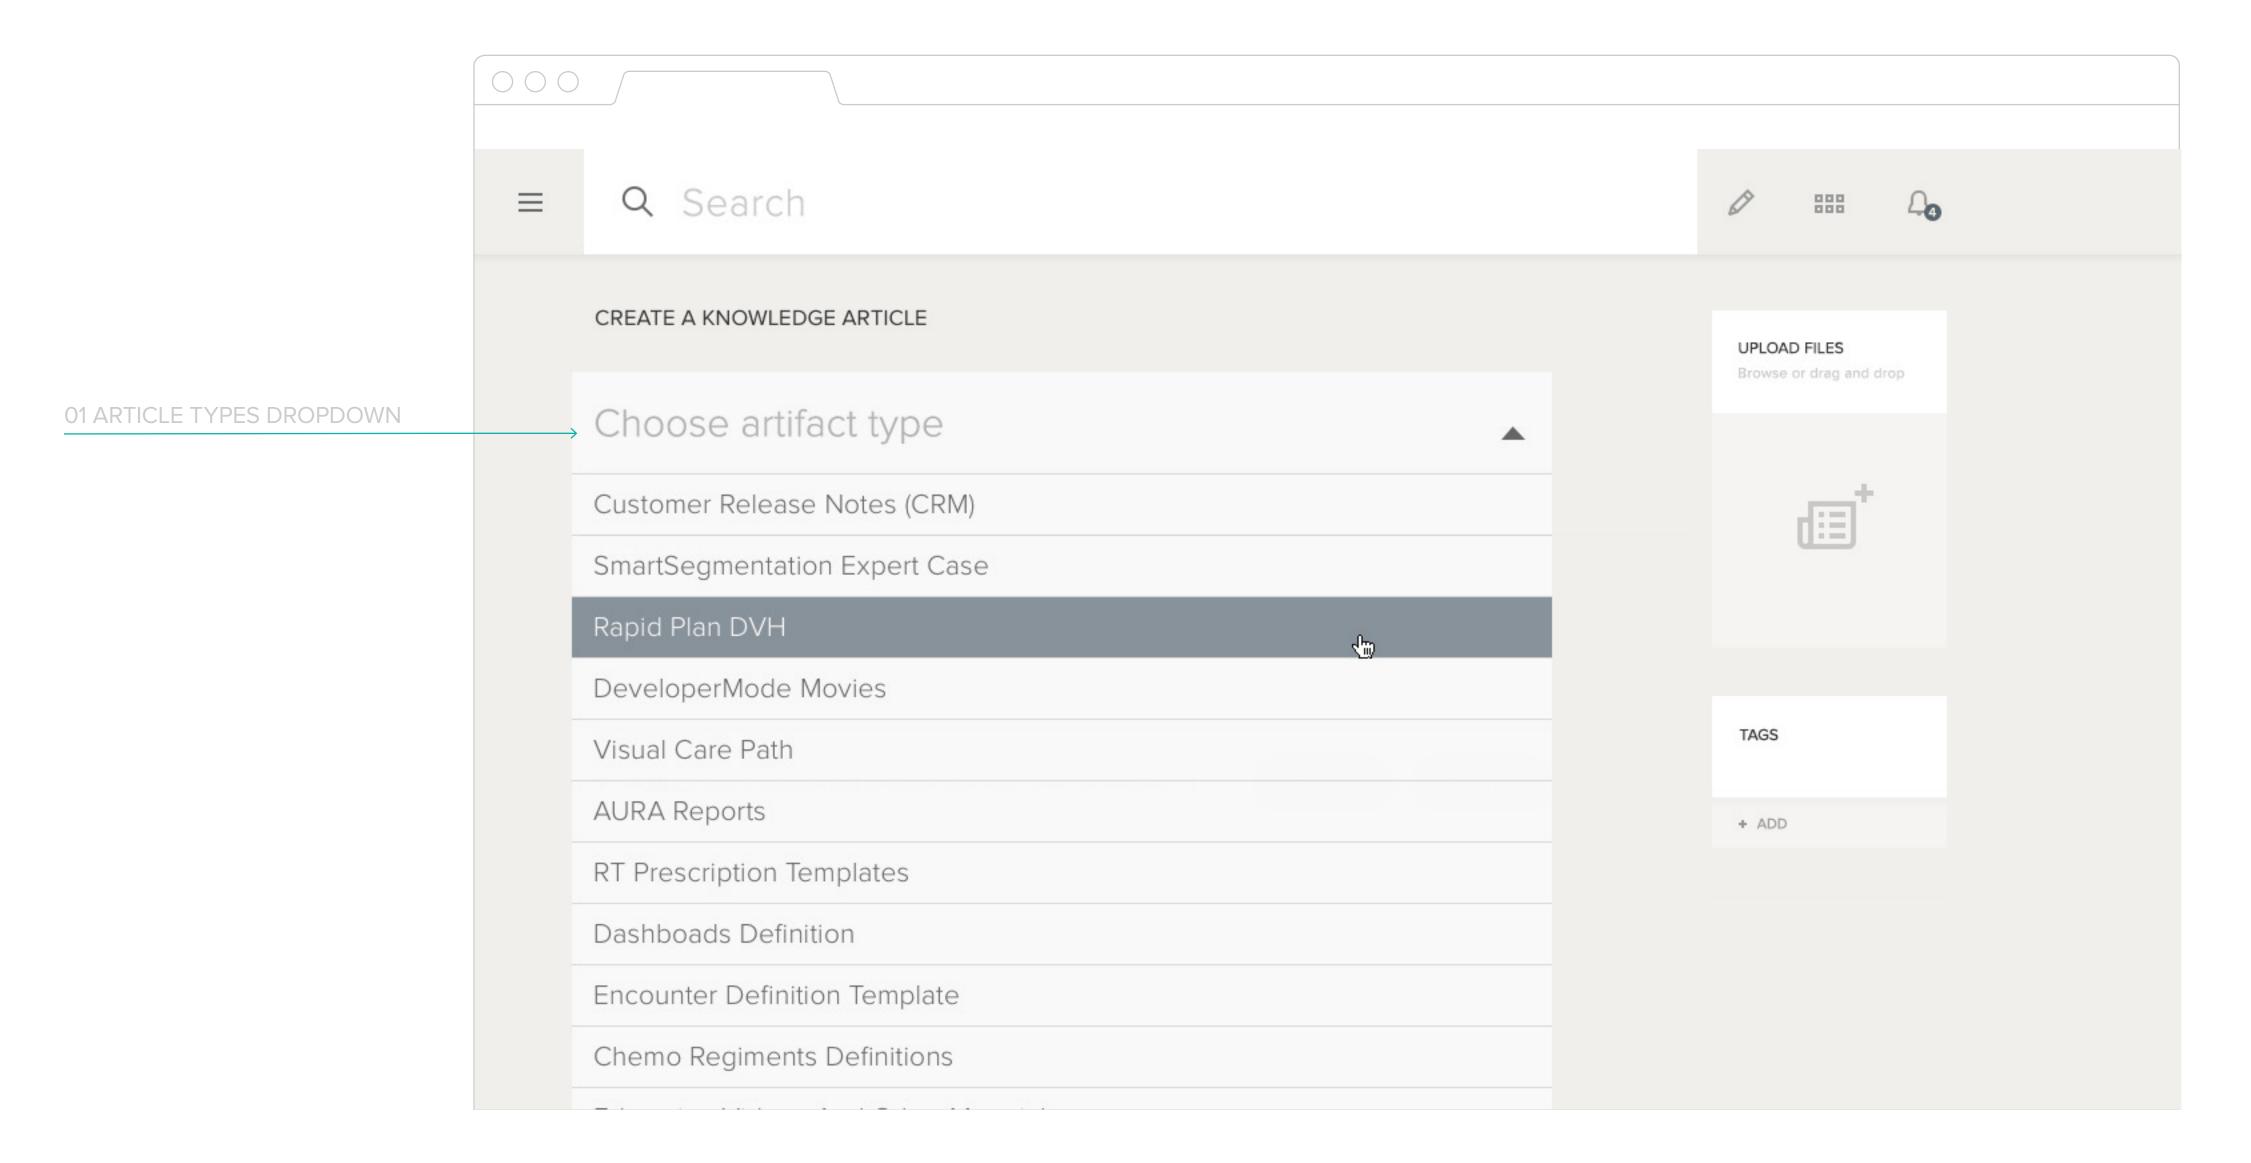

#### BEHAVIORS

Creation page contains smart and responsive fields. Fields and the page expand in response to the amount of content.

Contextual fields are added depending on the article type chosen from the dropdown.