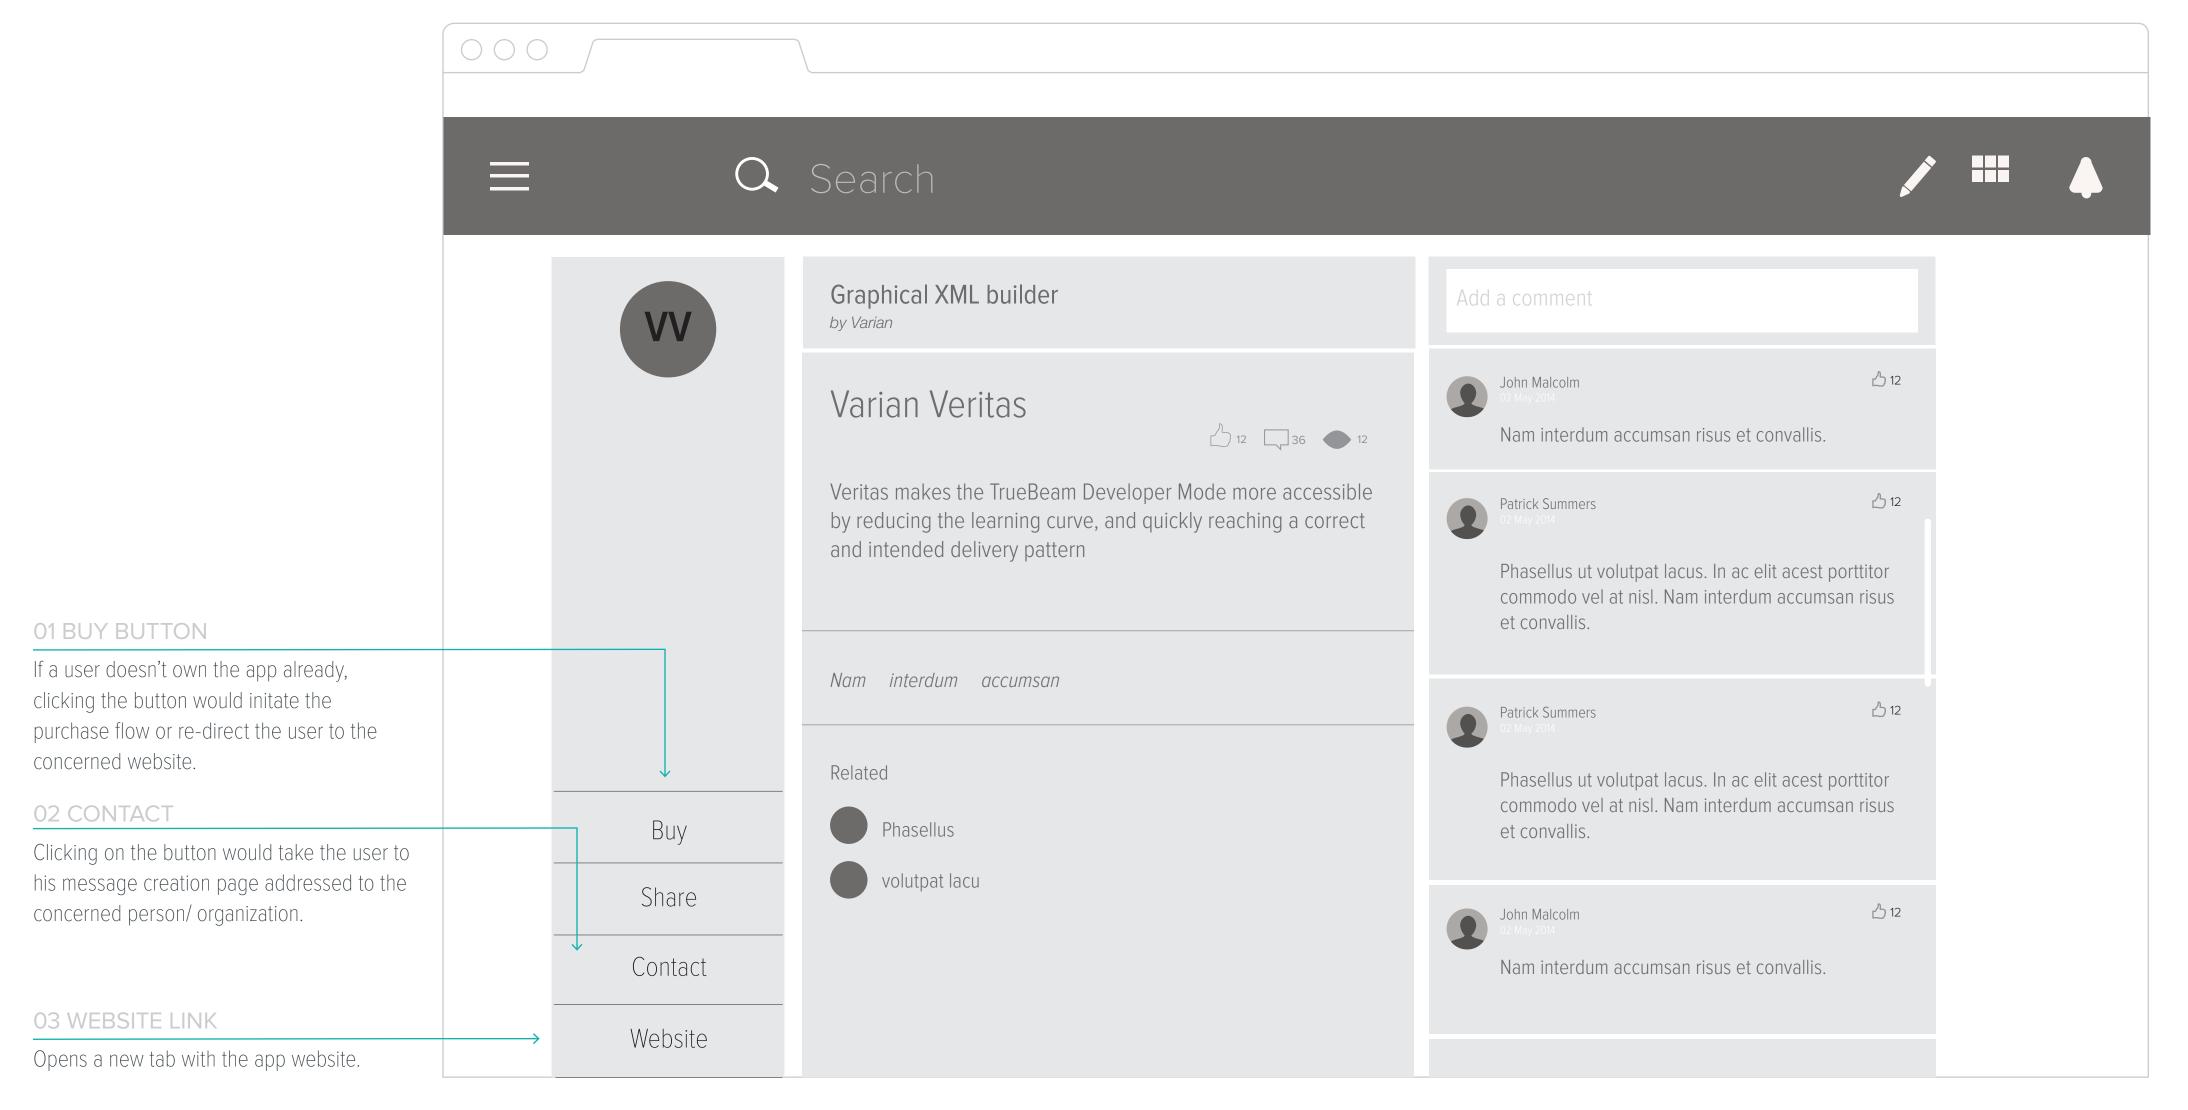

#### APPS — DETAIL VIEW

074

#### BEHAVIORS

Clicking on any app tile would open the detailed view of the app with the discussion around it

LOG-IN PAGE 075