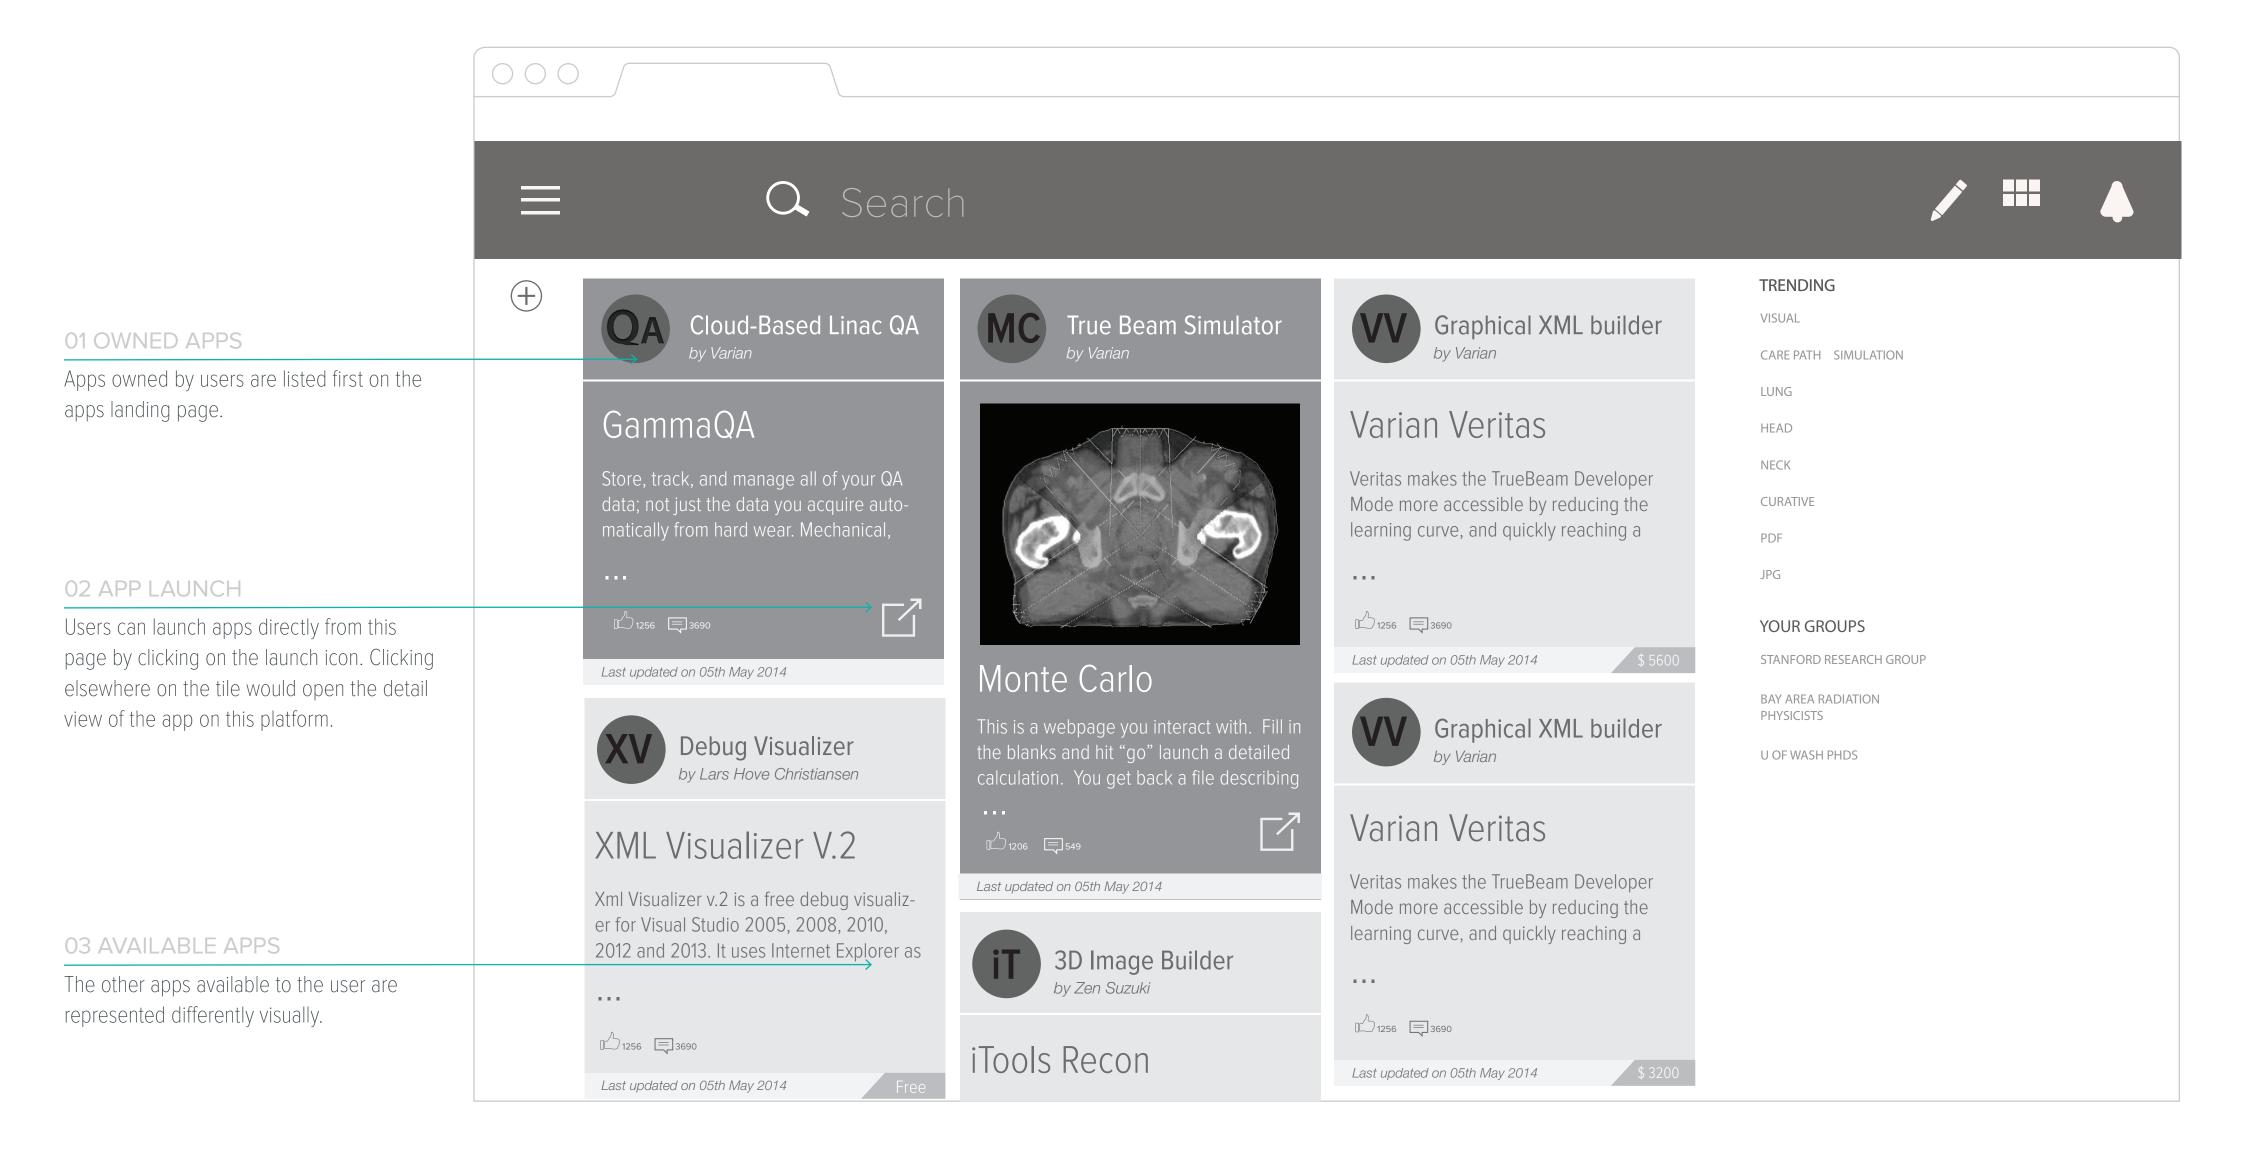

#### APPS — LANDING PAGE

Any actionable content should take the highest priority in the display.

For e.g. Any notification from apps should take precedence over any community generated content.

The number of columns for the summary tiles is determined by the width of the page.

### 04 APP (OWNED) TILE

018

Clicking the tile would take the member to the detail page of the notification while clicking on the icon at the bottom- right of the tile would launch the app itself.

03 EVENT TILE