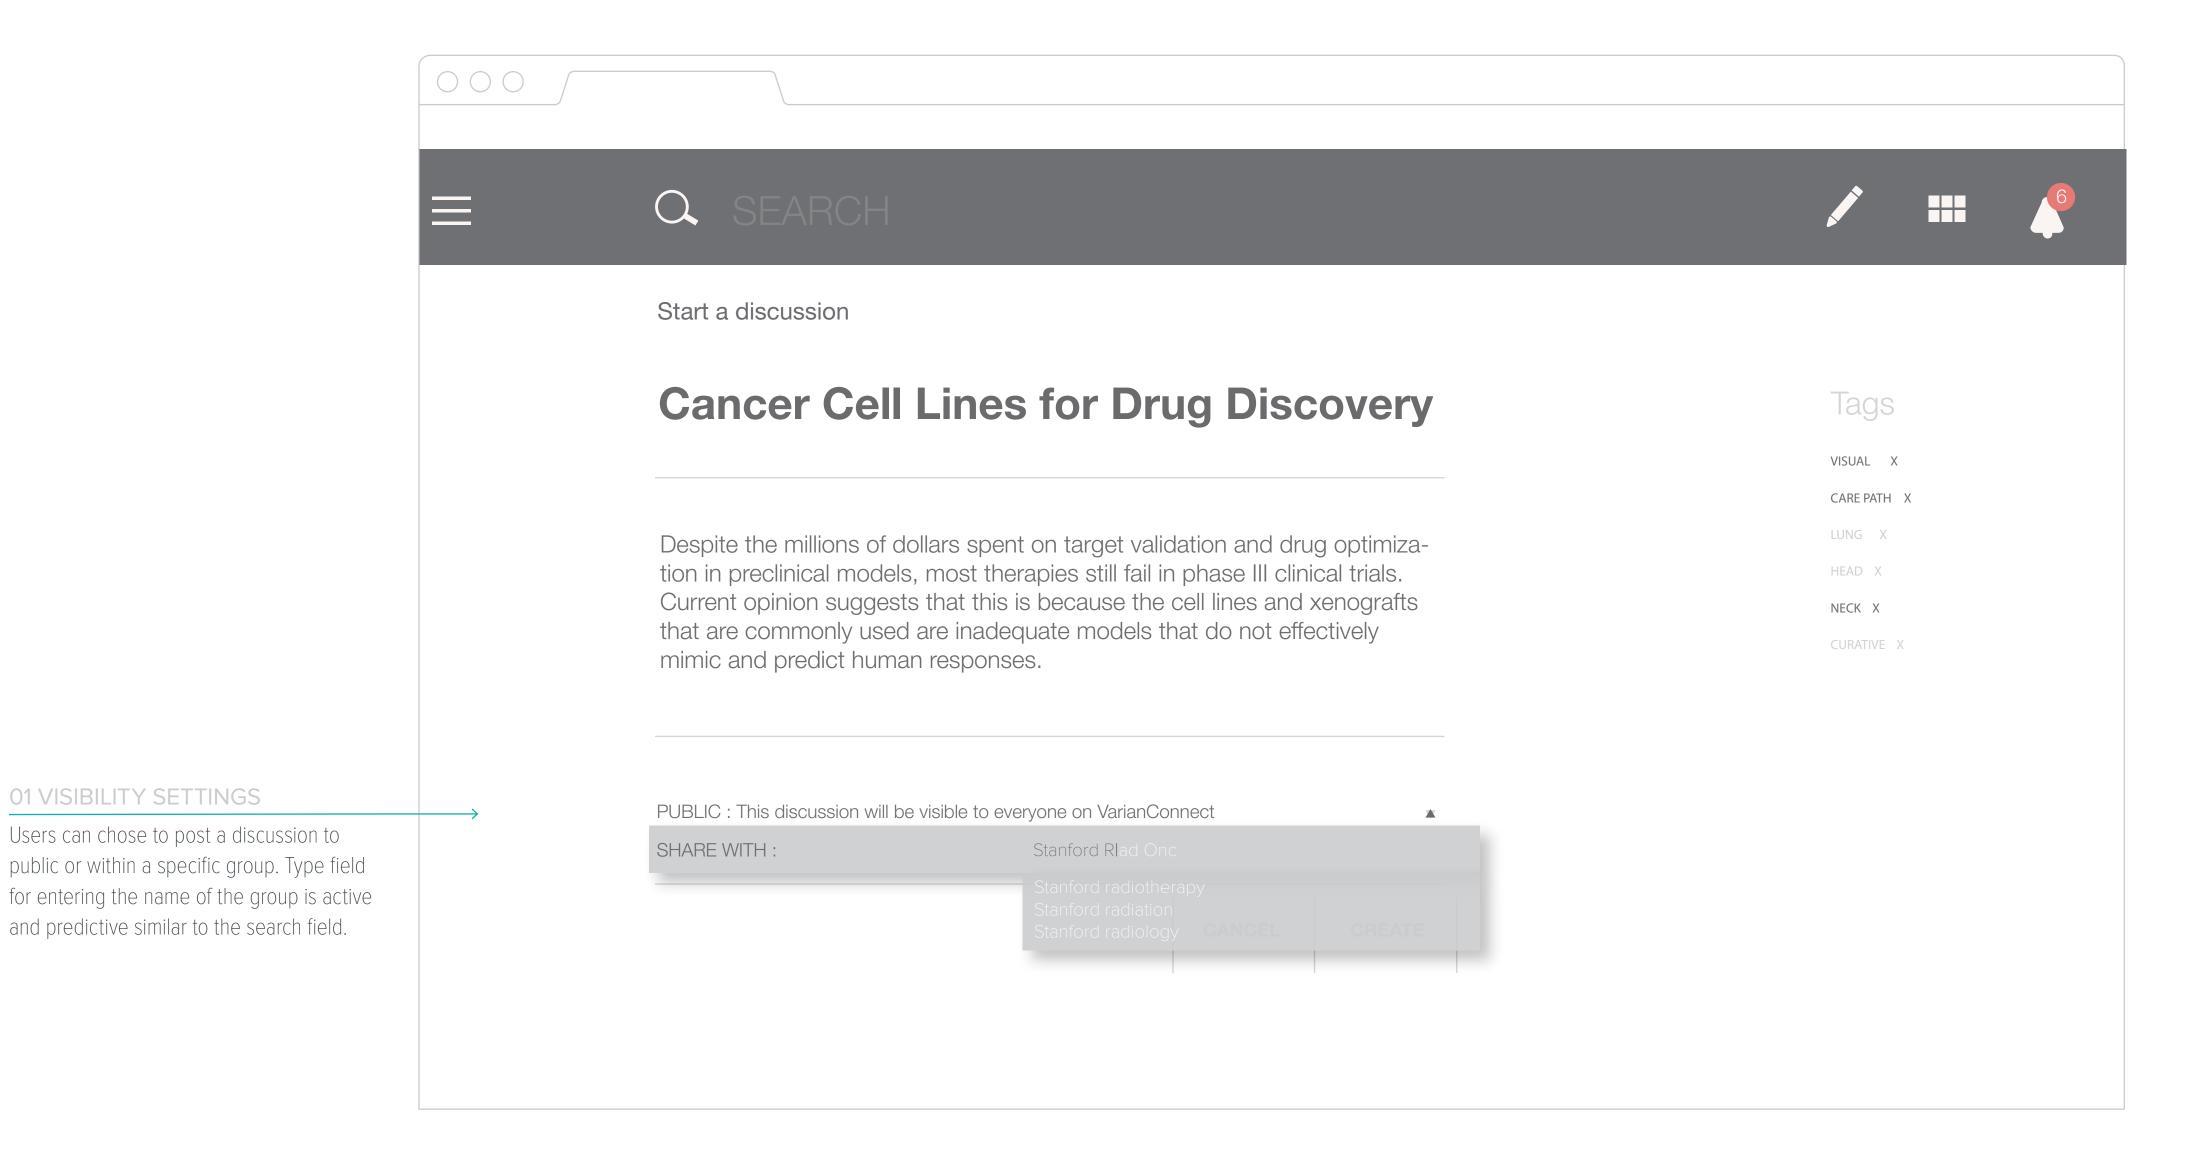

the ability to comment and like the article or any of the previous comments





# DETAIL VIEWS — APP DETAIL



### **DETAIL VIEWS** — EVENT DETAIL



## Create Flows



CREATE

— ARTICLE



CREATE

— ARTICLE

032



#### BEHAVIORS

Creation page contains smart and responsive fields. Fields and the page expand in response to the amount of content.

Contextual fields are added depending on the article type chosen from the dropdown.

CREATE

— ARTICLE



Prepared By Method Interaction & Visual Design Guidelines Copyright 2014 Varian Medical Systems Varian Connect

### CREATE — ARTICLE

01 TAGS

01 FILE META DATA

filled in.



# CREATE — ARTICLE



CREATE

— ARTICLE



CREATE

— ARTICLE



## CREATE — DISCUSSION



## CREATE — DISCUSSION



#### CREATE - DISCUSSION

01 VISIBILITY SETTINGS





### CREATE — DISCUSSION





## CREATE — EVENTS



### CREATE — EVENTS



## CREATE — EVENTS





Interaction & Visual Design Guidelines Prepared By Method Copyright 2014 Varian Medical Systems Varian Connect

#### CREATE — GROUP

created group.



Interaction & Visual Design Guidelines



# CREATE — GROUP

| Q SEARCH                                                              |                         |
|-----------------------------------------------------------------------|-------------------------|
| Supportive care of caricer patients and caricer survivorship.         | Upload an image         |
| http://www.cancer.gov cancergovstaff@mail.nih.gov                     |                         |
| Bethesda, Maryland 20892                                              | Tags