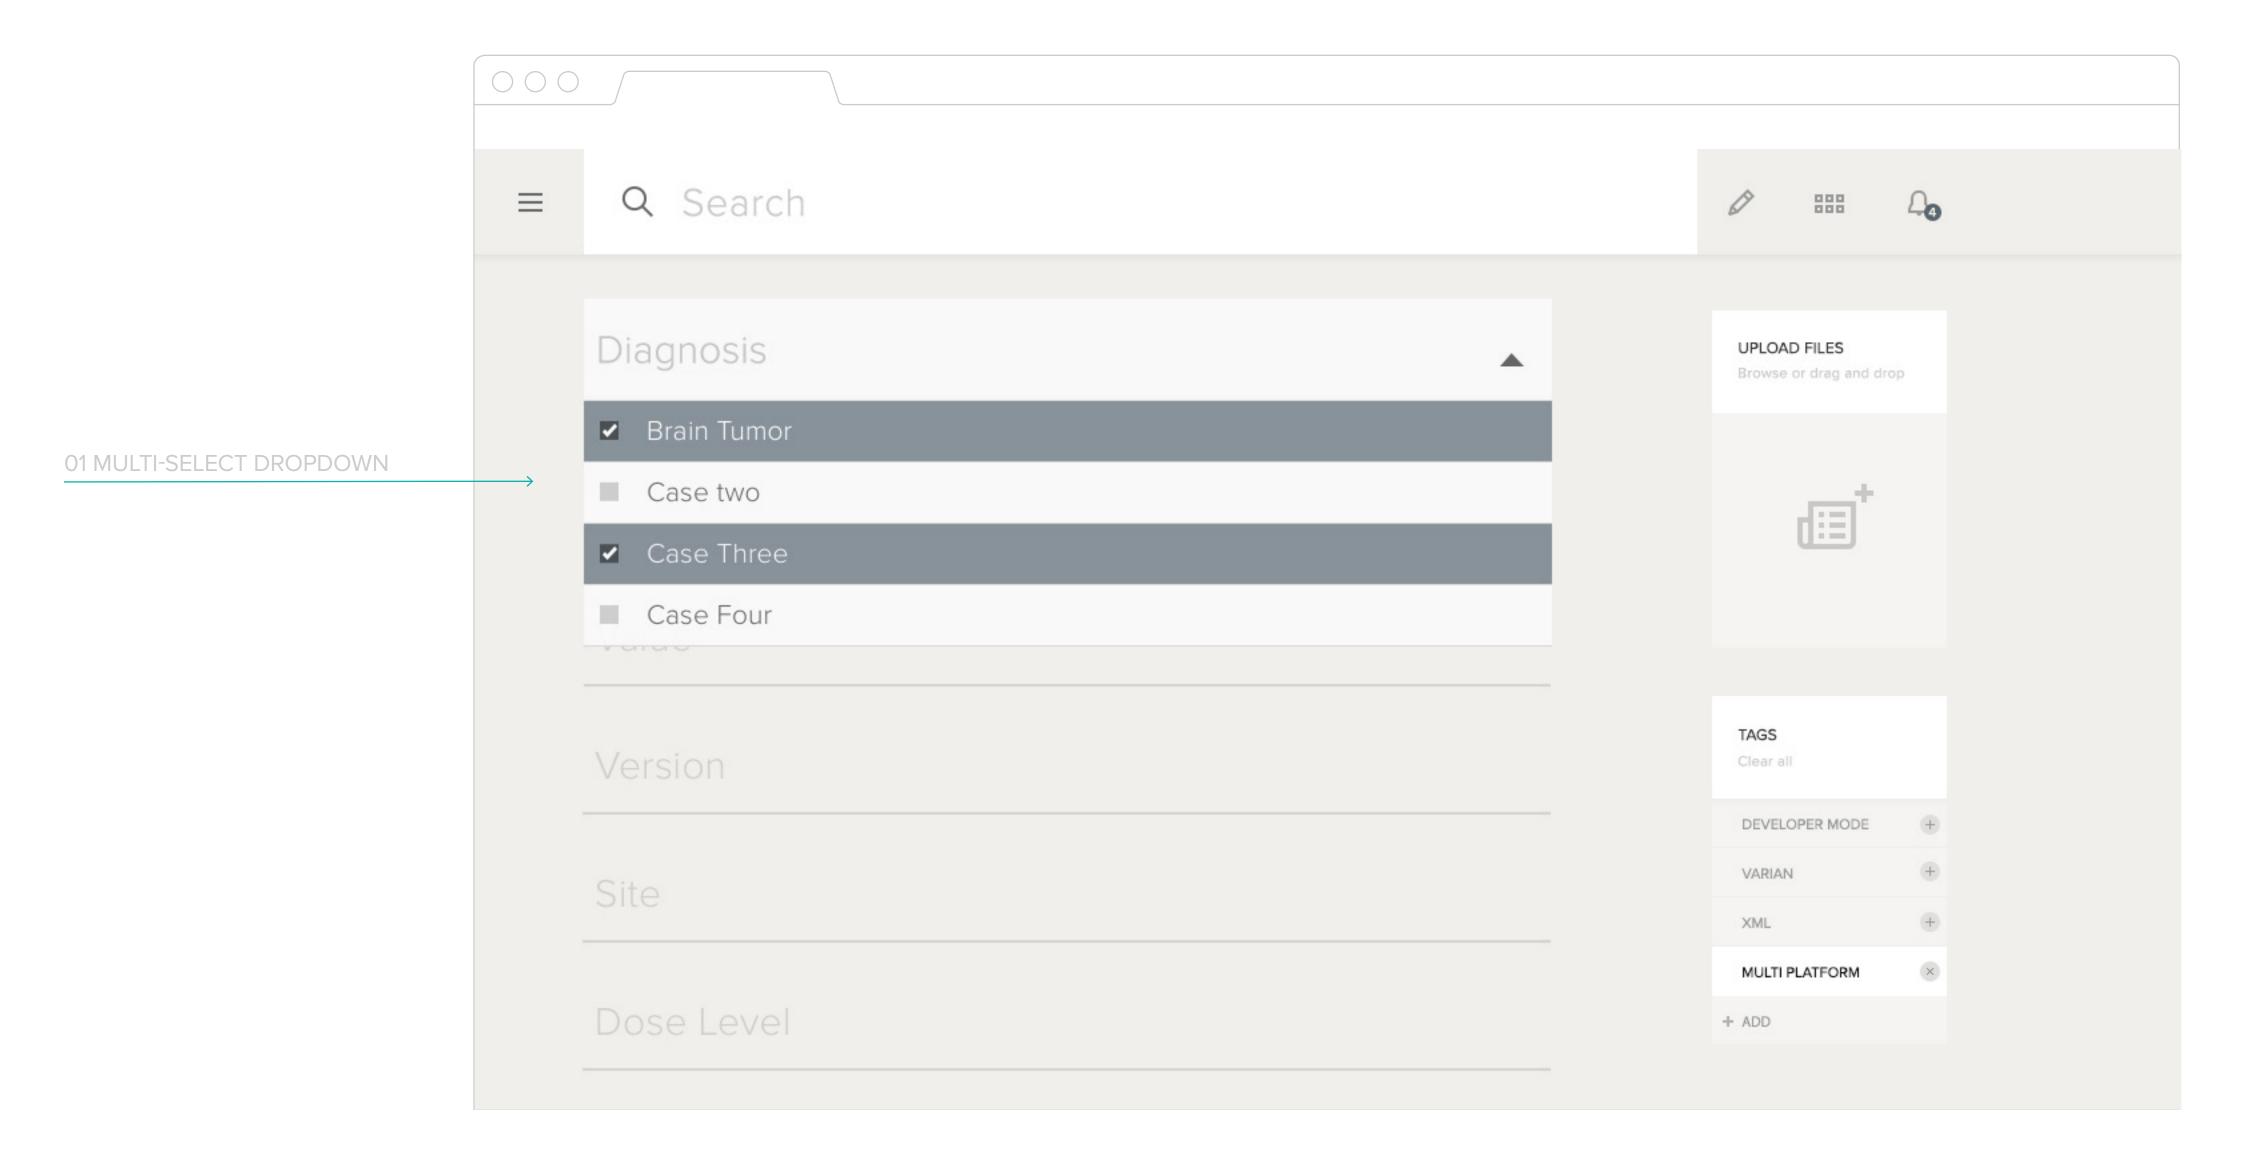

#### BEHAVIORS

Creation page contains smart and responsive fields. Fields and the page expand in response to the amount of content.

Contextual fields are added depending on the article type chosen from the dropdown.

### CREATE — ARTICLE

01 TAGS

01 FILE META DATA

filled in.