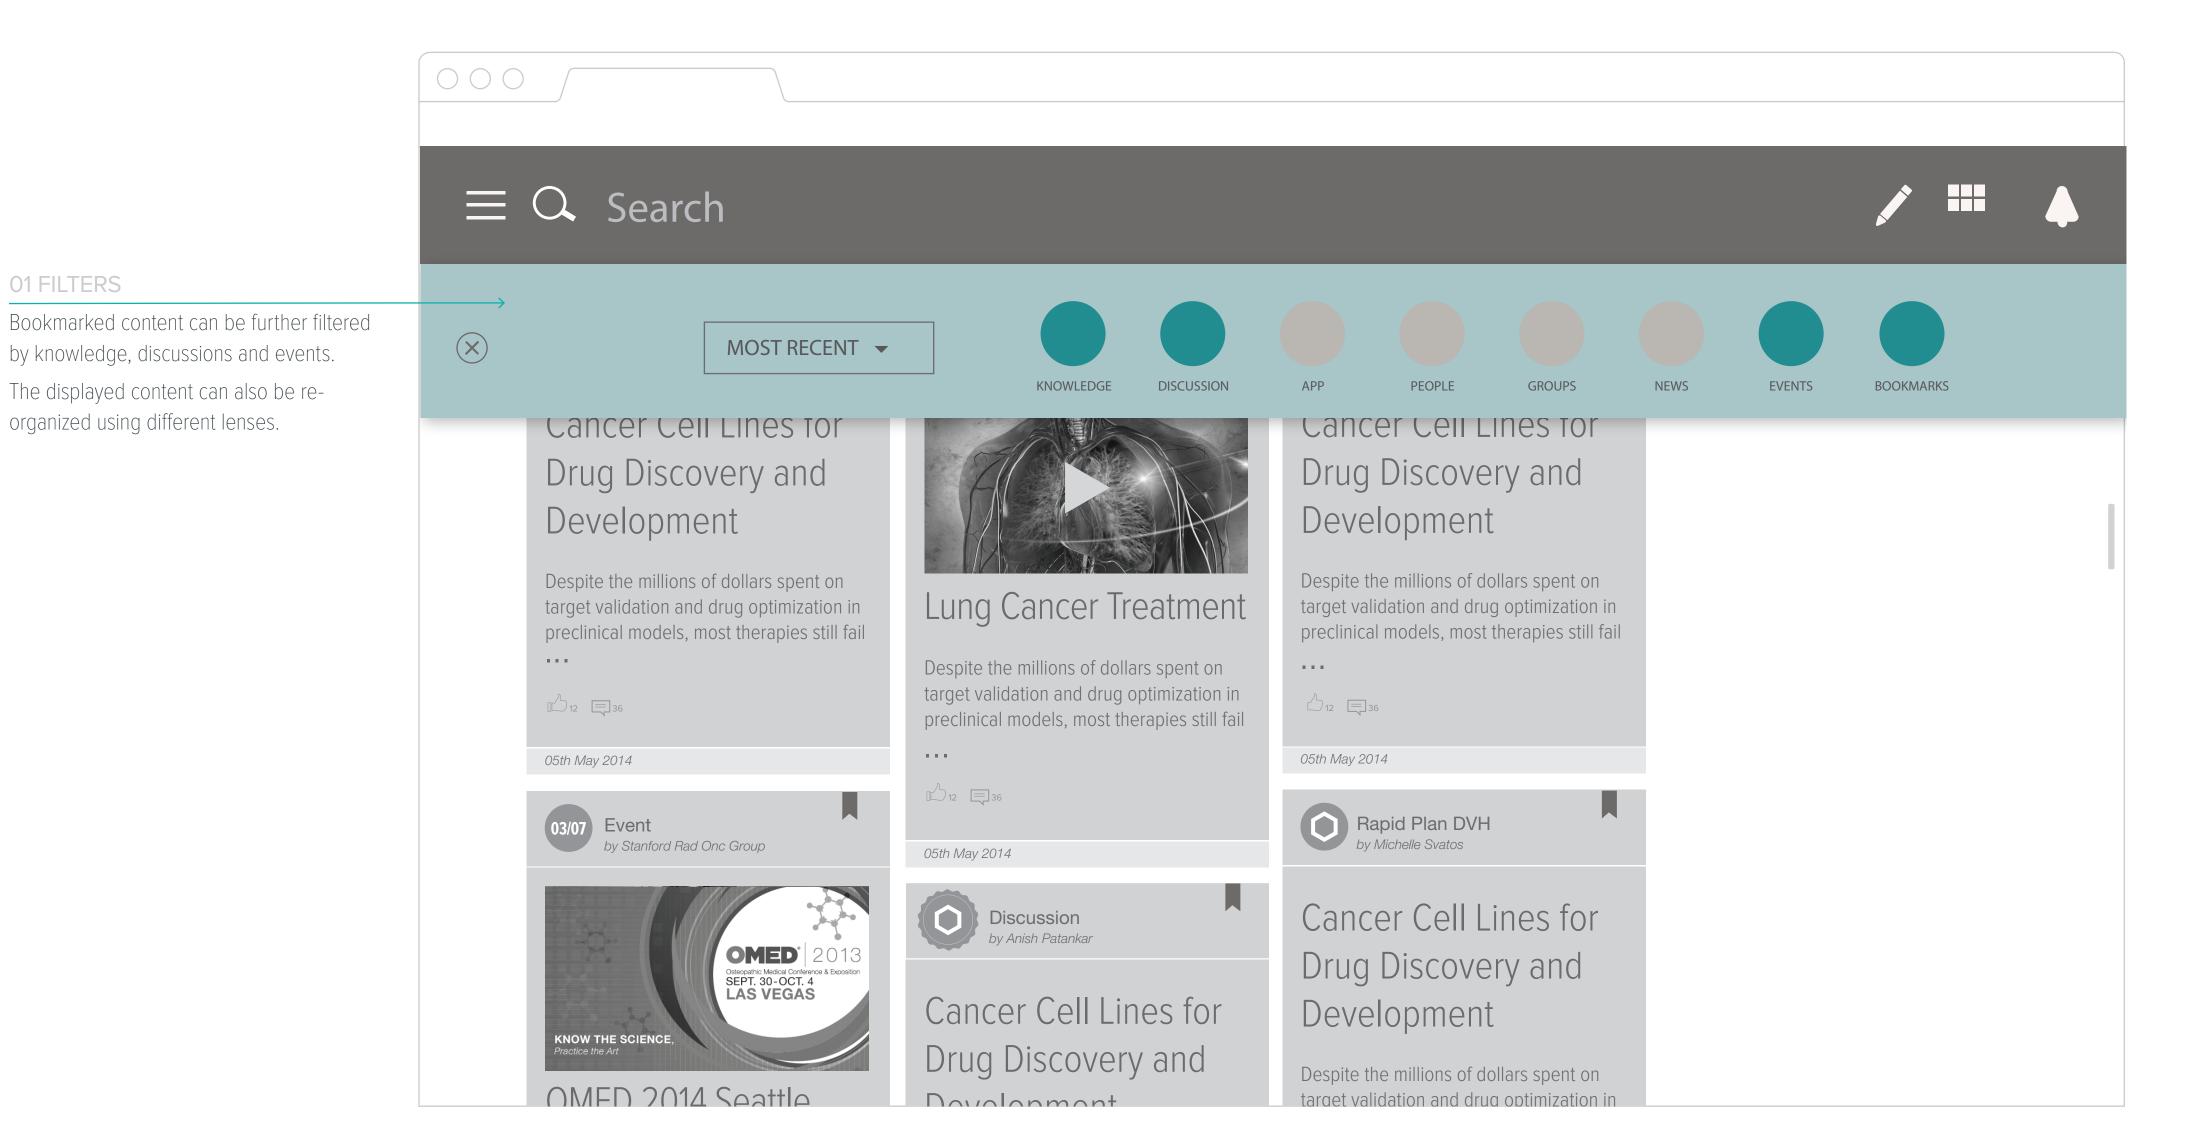

d to the top of the container till it's pushed out by the new date header.

### PROFILE — PERSONAL- ACTIVITY





#### PROFILE — PERSONAL- ABOUT ME







#### PROFILE — PERSONAL- FOLLOWING



### PROFILE — PERSONAL- FOLLOWING



PROFILE

— USER PROFILE





# Messages

#### MESSAGES — NEW MESSAGE

065



#### BEHAVIORS

Clicking 'Messages' in the profile menu brings user to this page.

#### MESSAGES — INBOX



#### MESSAGES — DELETING



#### Bookmarks

#### BOOKMARKS — LANDING PAGE

069



#### BEHAVIORS

All the bookmarked knowledge is collected and displayed in the Bookmarks page.

Clicking the tiles will expand the content and the discussion around it.

Clicking the bookmark icon will un-bookmark the knowledge.

#### BOOKMARKS — FILTERS

01 FILTERS

organized using different lenses.



#### **BOOKMARKS** - SEARCH

01 SEARCH



Apps

#### APPS — LANDING PAGE



#### APPS — DETAIL VIEW

074



#### BEHAVIORS

Clicking on any app tile would open the detailed view of the app with the discussion around it

LOG-IN PAGE 075



#### Thanks.

For any further questions, please contact:

Brennan Wozencroft | Director, Client Services

Shruti Chandra | Interaction Design Lead

Sean Ryan | Visual Design Lead

Shivanjali Tomar | Senior Interaction Designer

Andrew Curione | Visual Designer