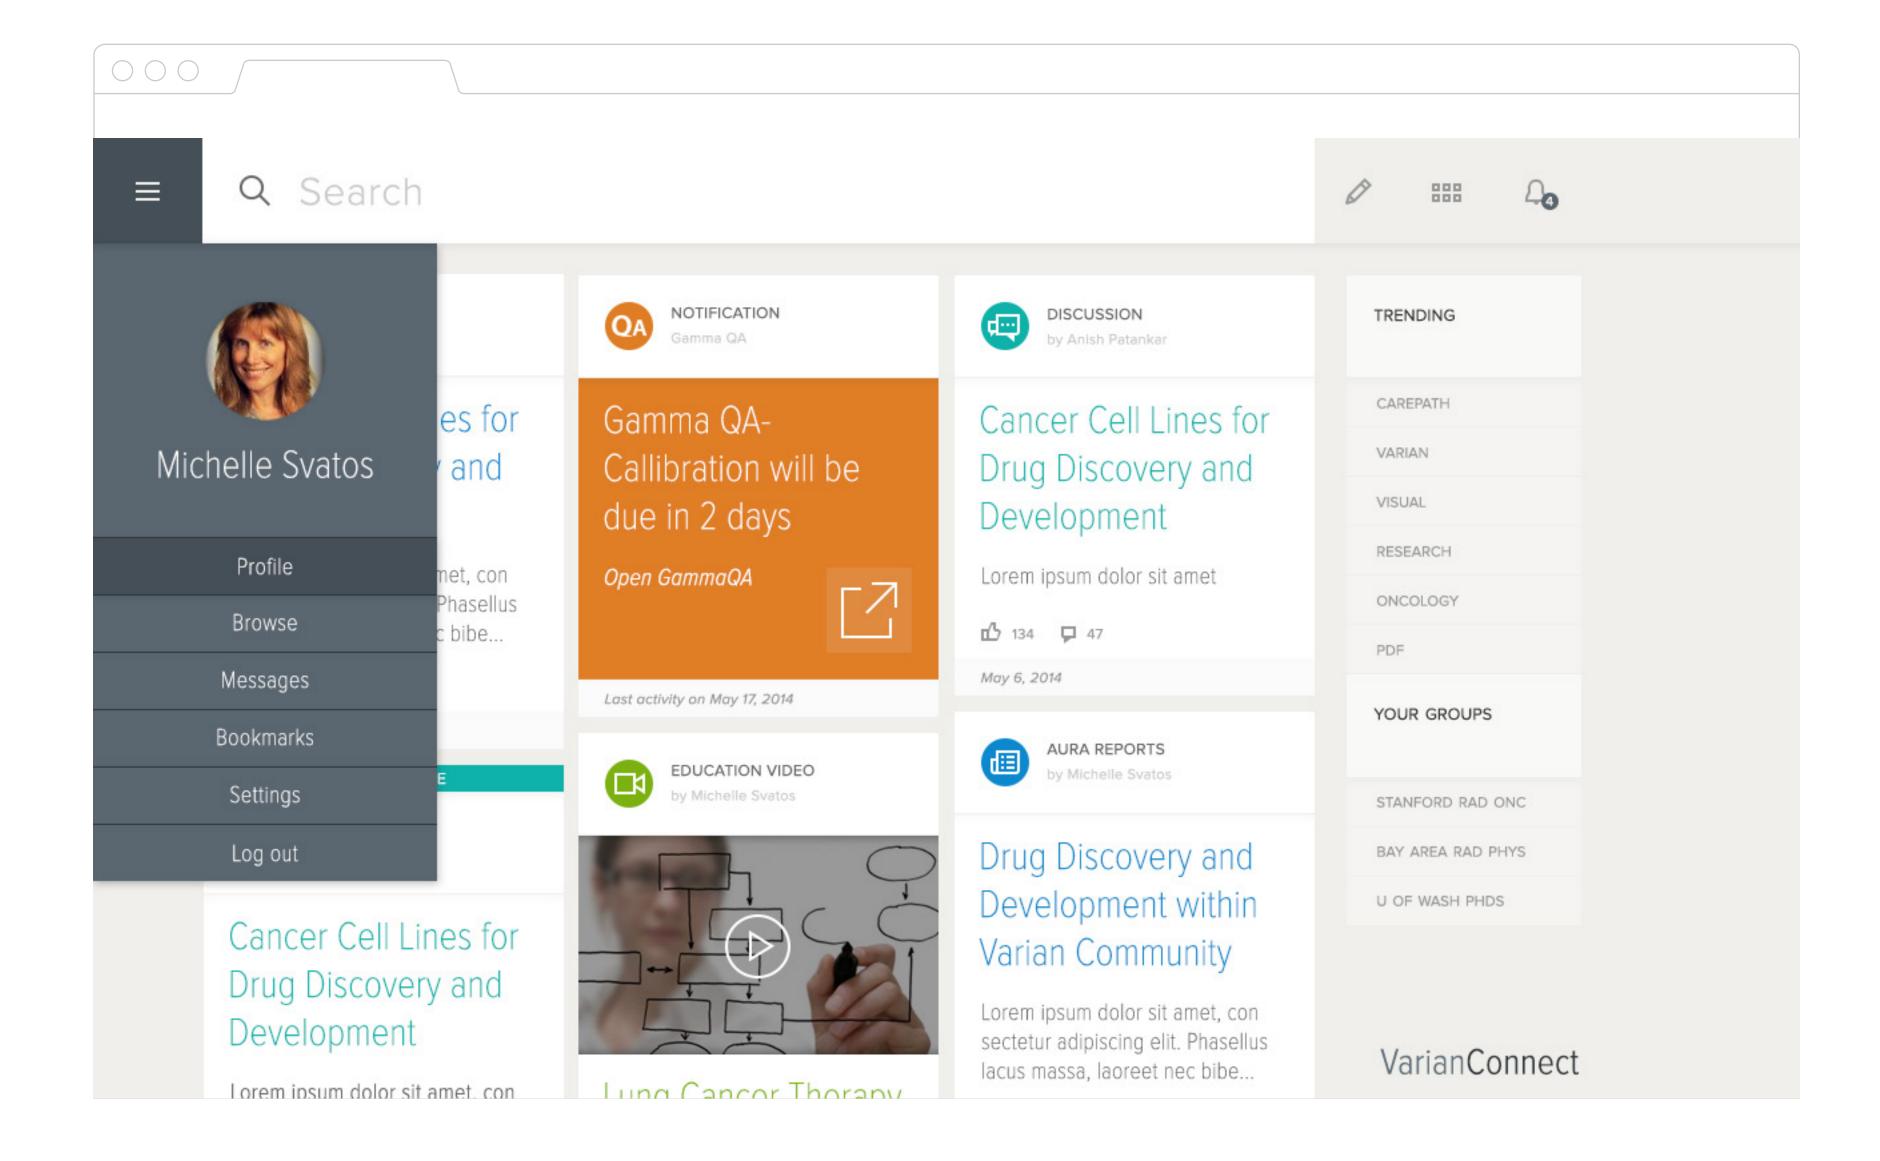

#### 01 MENU

Menu houses the personal content of a member along with their settings and the option to log out of the platform.

#### Profiles

PROFILE

— MENU