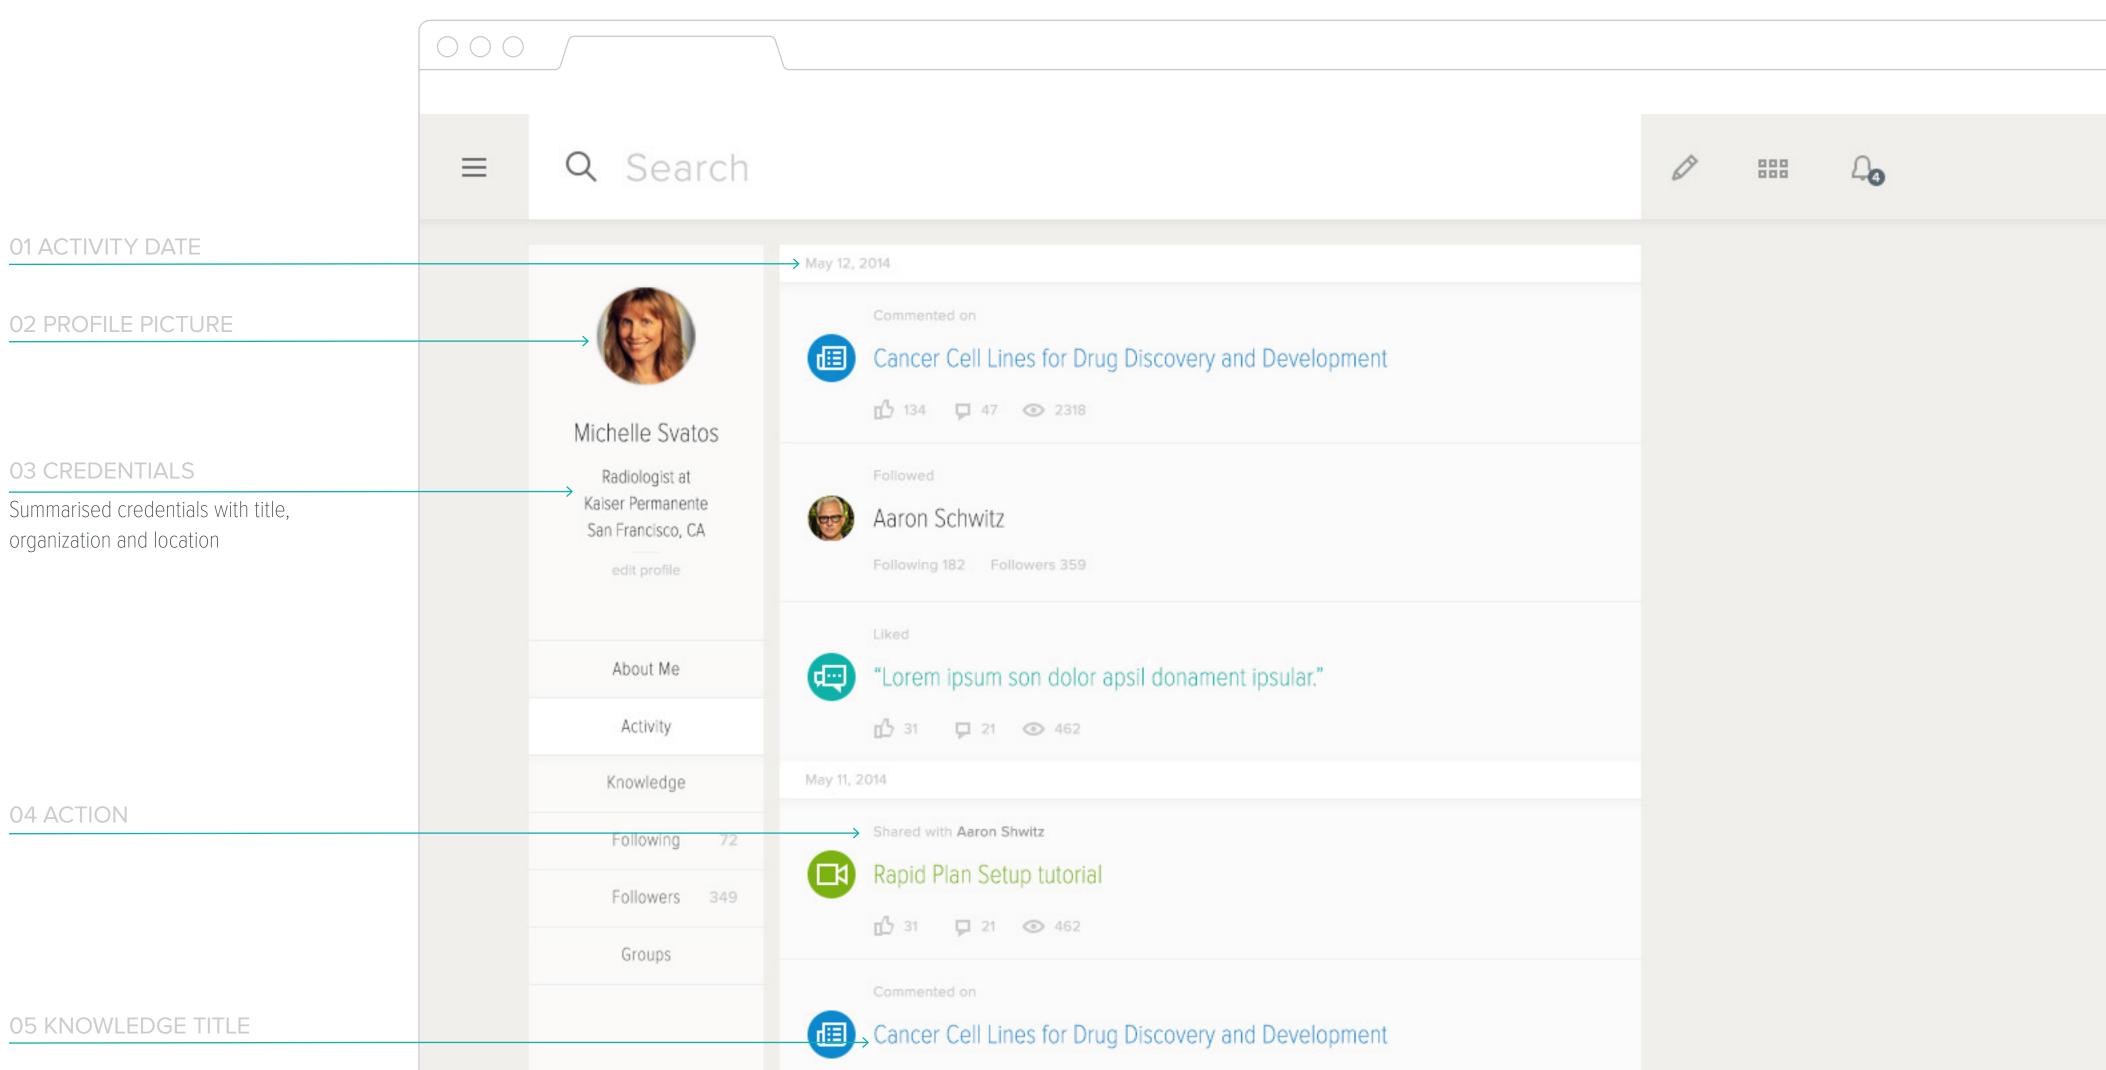

#### PROFILE — PERSONAL- ACTIVITY

BEHAVIORS

053

Clicking on profile in the menu brings up the personal profile page.

#### BEHAVIORS

054

As the content is scrolled up, the date header is locked to the top of the container till it's pushed out by the new date header.

### PROFILE — PERSONAL- ACTIVITY