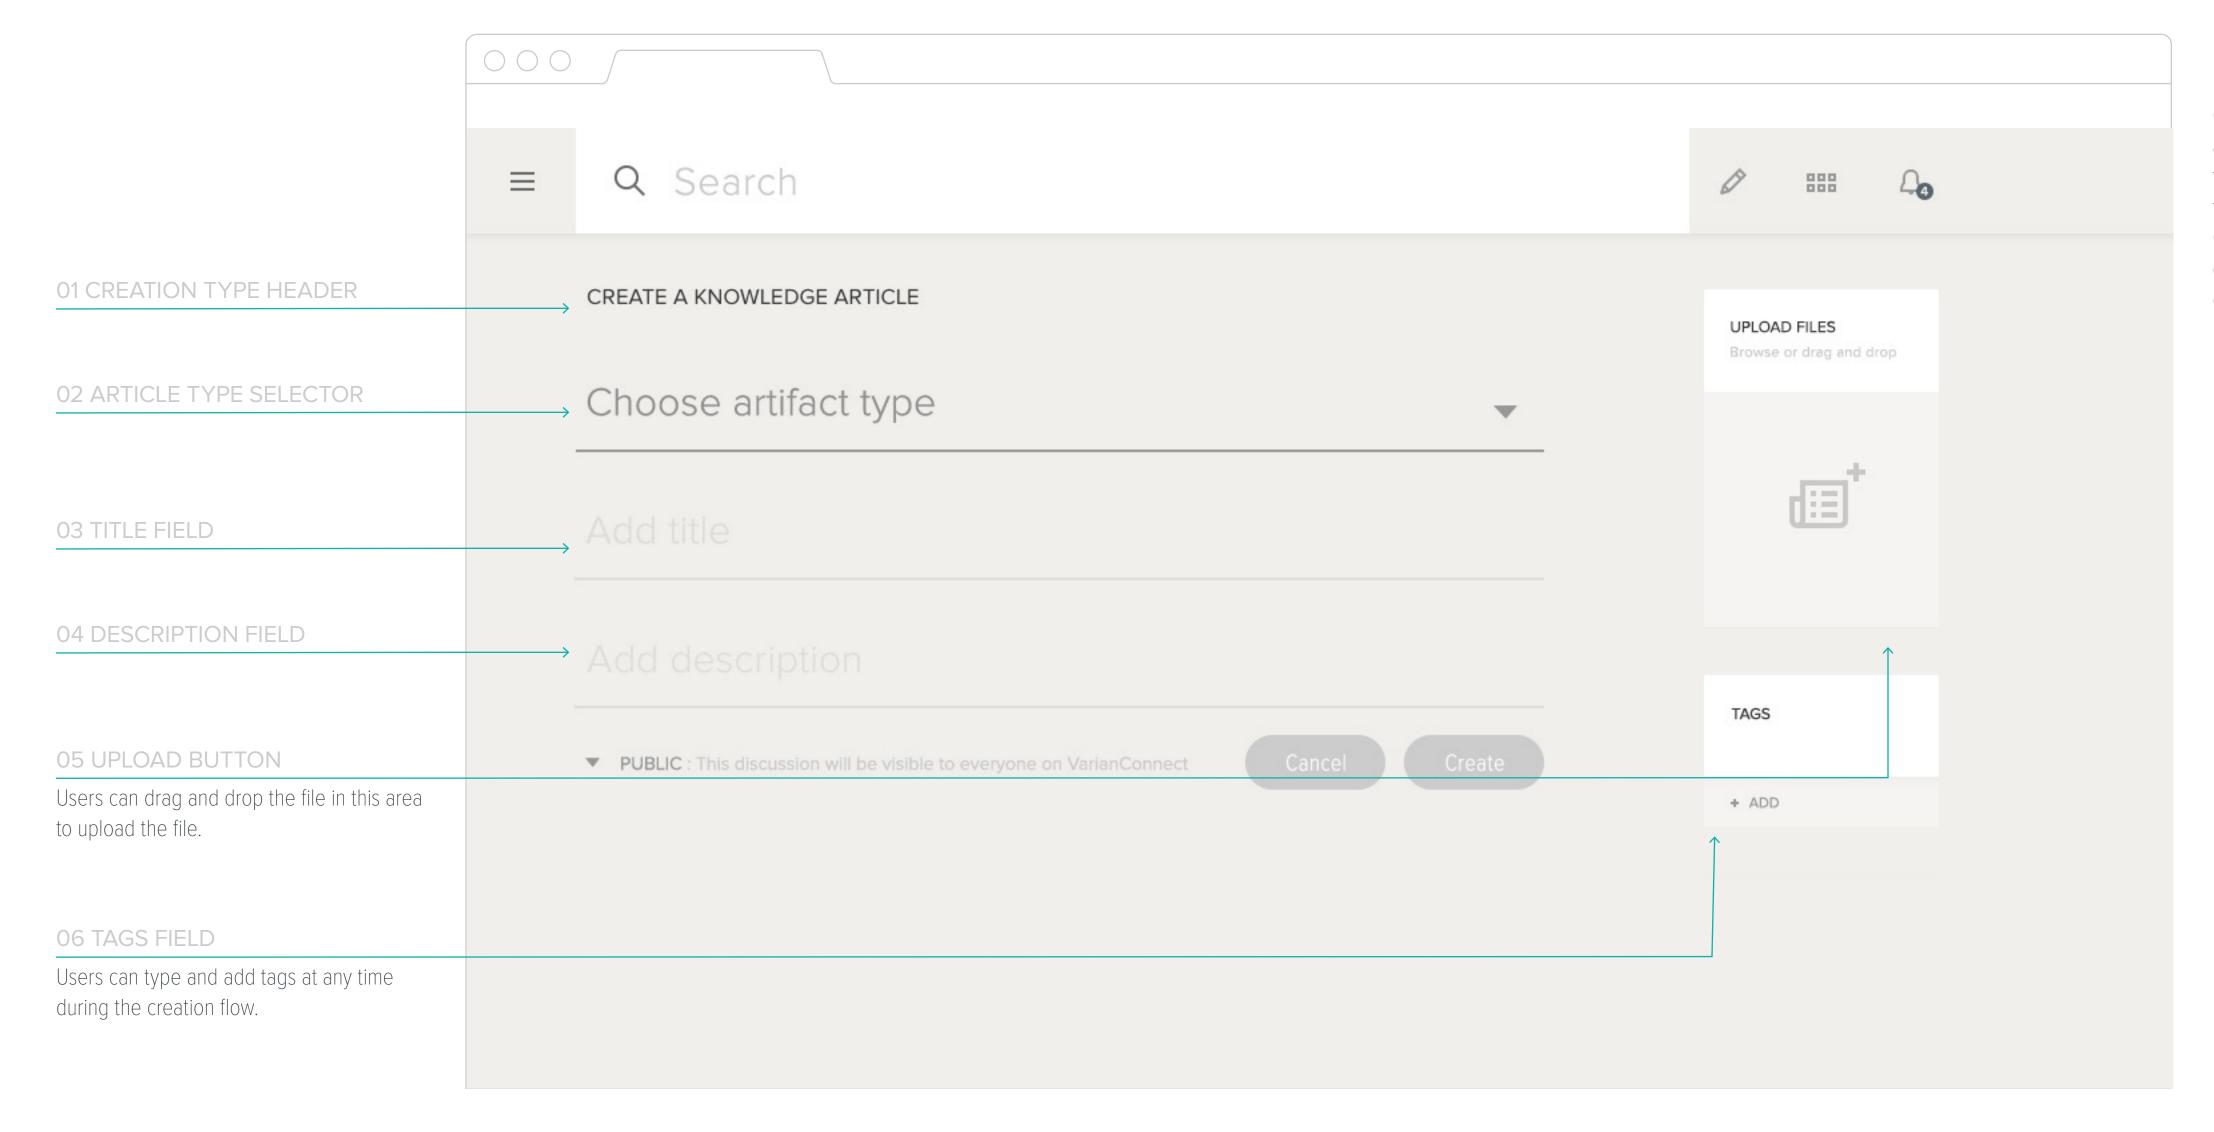

## Create Flows

CREATE

— ARTICLE

CREATE

— ARTICLE

032

#### BEHAVIORS

Creation page contains smart and responsive fields. Fields and the page expand in response to the amount of content.

Contextual fields are added depending on the article type chosen from the dropdown.

CREATE

— ARTICLE

Prepared By Method Interaction & Visual Design Guidelines Copyright 2014 Varian Medical Systems Varian Connect