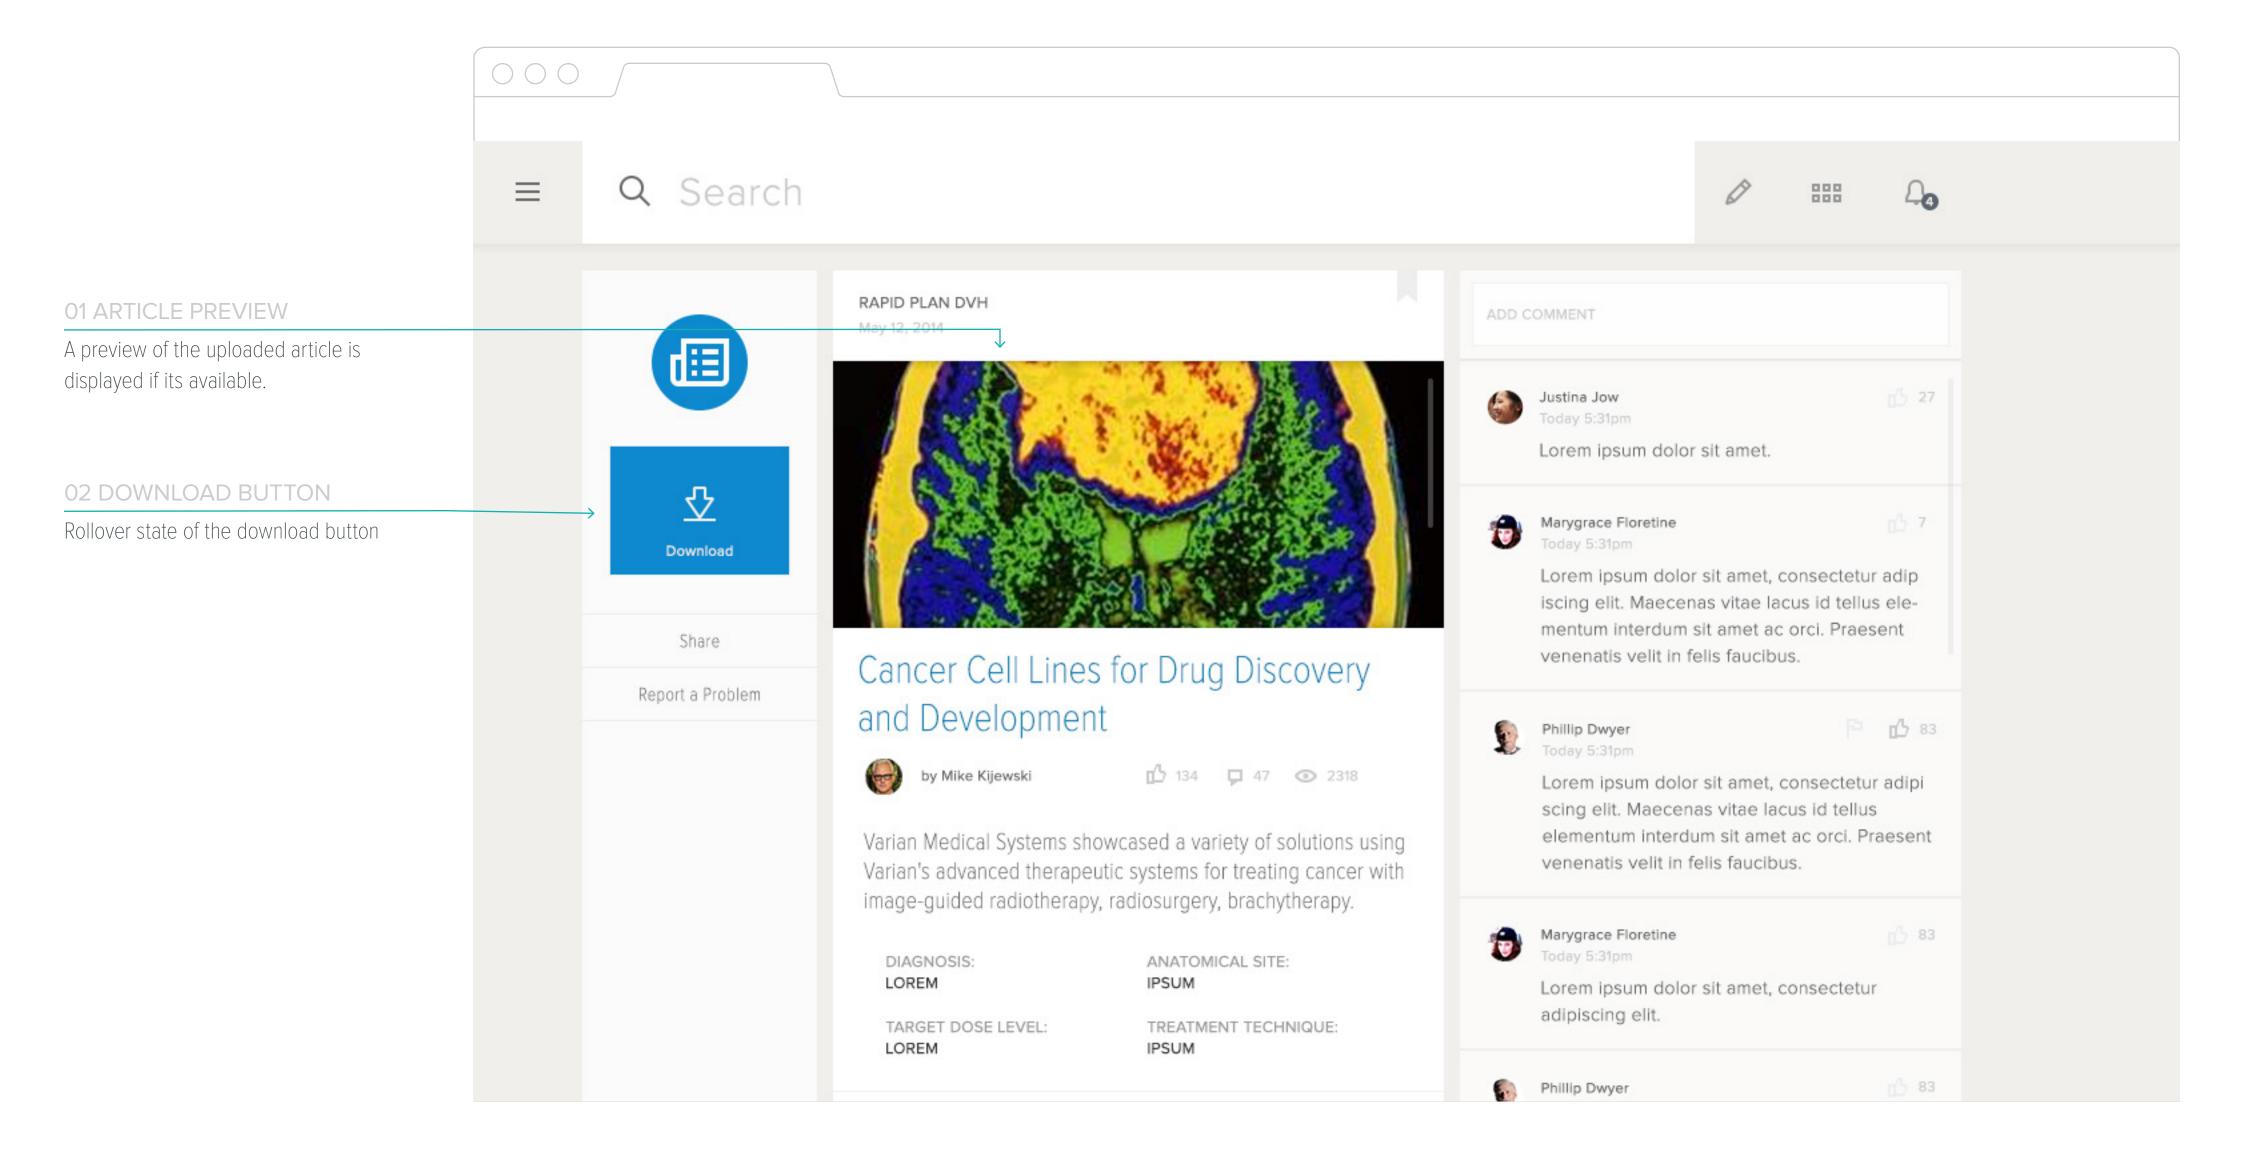

## DETAIL VIEWS — KNOWLEDGE ARTIFACT

025

#### BEHAVIORS

Once a summary tile is clicked the page transitions to a detailed view of the content.

A user has the ability to comment and like the article or any of the previous comments