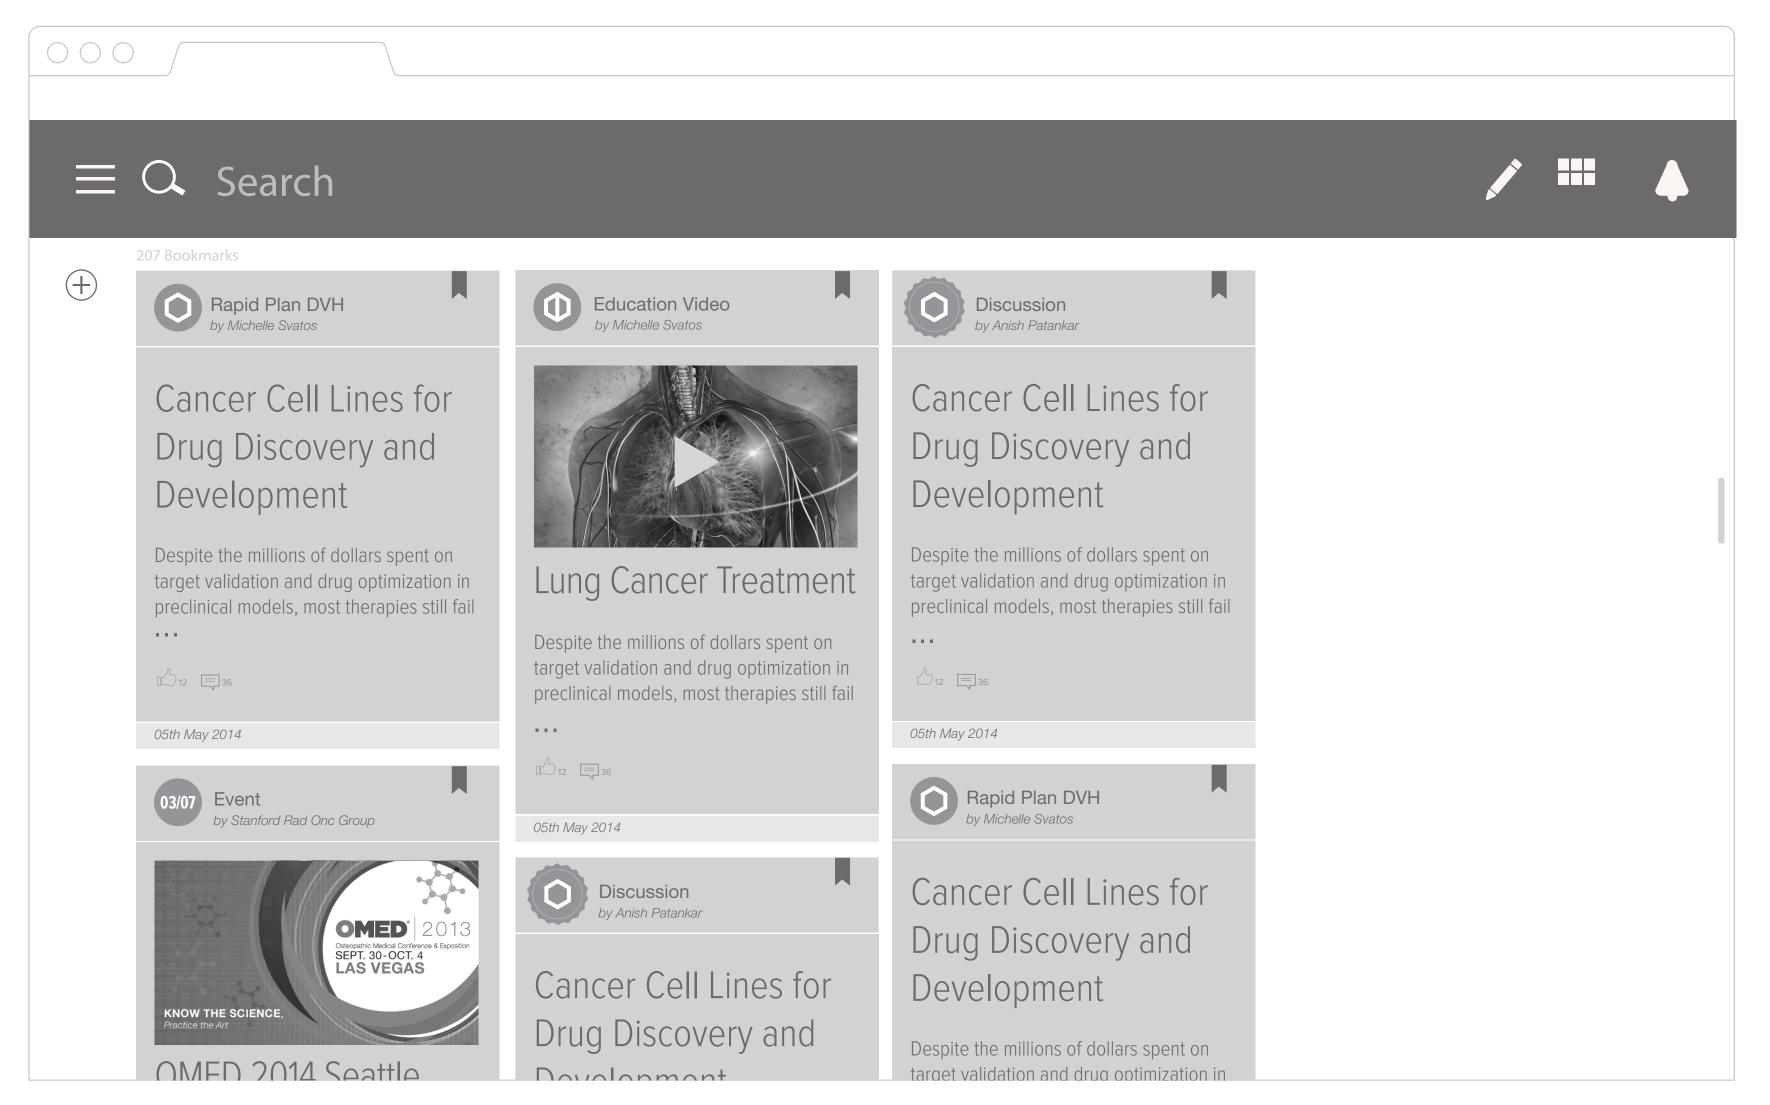

#### BOOKMARKS — LANDING PAGE

069

#### BEHAVIORS

All the bookmarked knowledge is collected and displayed in the Bookmarks page.

Clicking the tiles will expand the content and the discussion around it.

Clicking the bookmark icon will un-bookmark the knowledge.