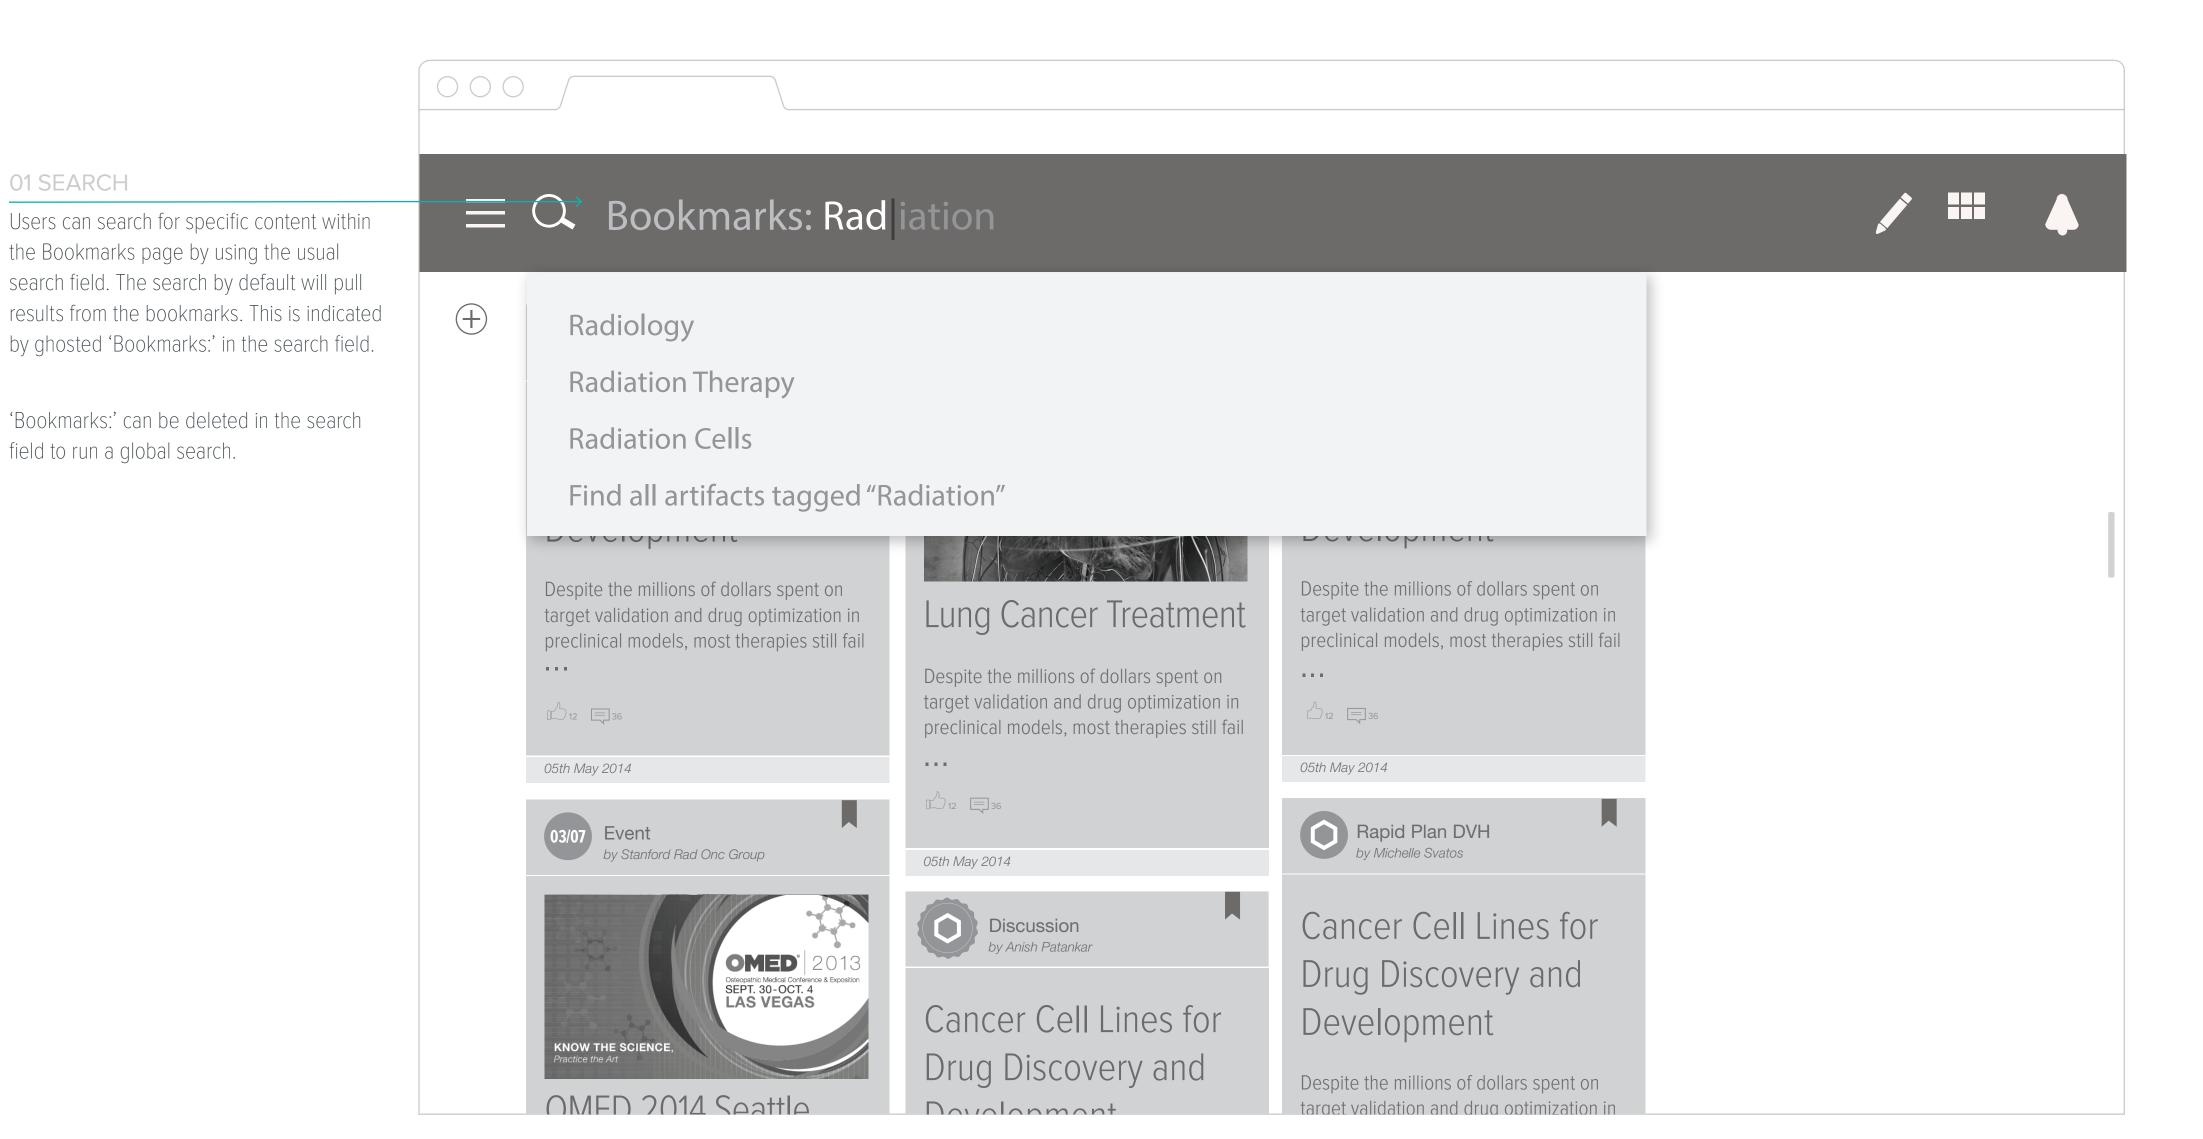

shed out by the new date header.

### PROFILE — PERSONAL- ACTIVITY





#### PROFILE — PERSONAL- ABOUT ME







#### PROFILE — PERSONAL- FOLLOWING



### PROFILE — PERSONAL- FOLLOWING



PROFILE

— USER PROFILE





# Messages

#### MESSAGES — NEW MESSAGE

065



#### BEHAVIORS

Clicking 'Messages' in the profile menu brings user to this page.

#### MESSAGES — INBOX



#### MESSAGES — DELETING



#### Bookmarks

#### BOOKMARKS — LANDING PAGE

069



#### BEHAVIORS

All the bookmarked knowledge is collected and displayed in the Bookmarks page.

Clicking the tiles will expand the content and the discussion around it.

Clicking the bookmark icon will un-bookmark the knowledge.

#### BOOKMARKS — FILTERS

01 FILTERS

organized using different lenses.



#### **BOOKMARKS** - SEARCH

01 SEARCH



Apps

#### APPS — LANDING PAGE



#### APPS — DETAIL VIEW

074



#### BEHAVIORS

Clicking on any app tile would open the detailed view of the app with the discussion around it

LOG-IN PAGE 075



#### Thanks.

For any further questions, please contact:

Brennan Wozencroft | Director, Client Services

Shruti Chandra | Interaction Design Lead

Sean Ryan | Visual Design Lead

Shivanjali Tomar | Senior Interaction Designer

Andrew Curione | Visual Designer