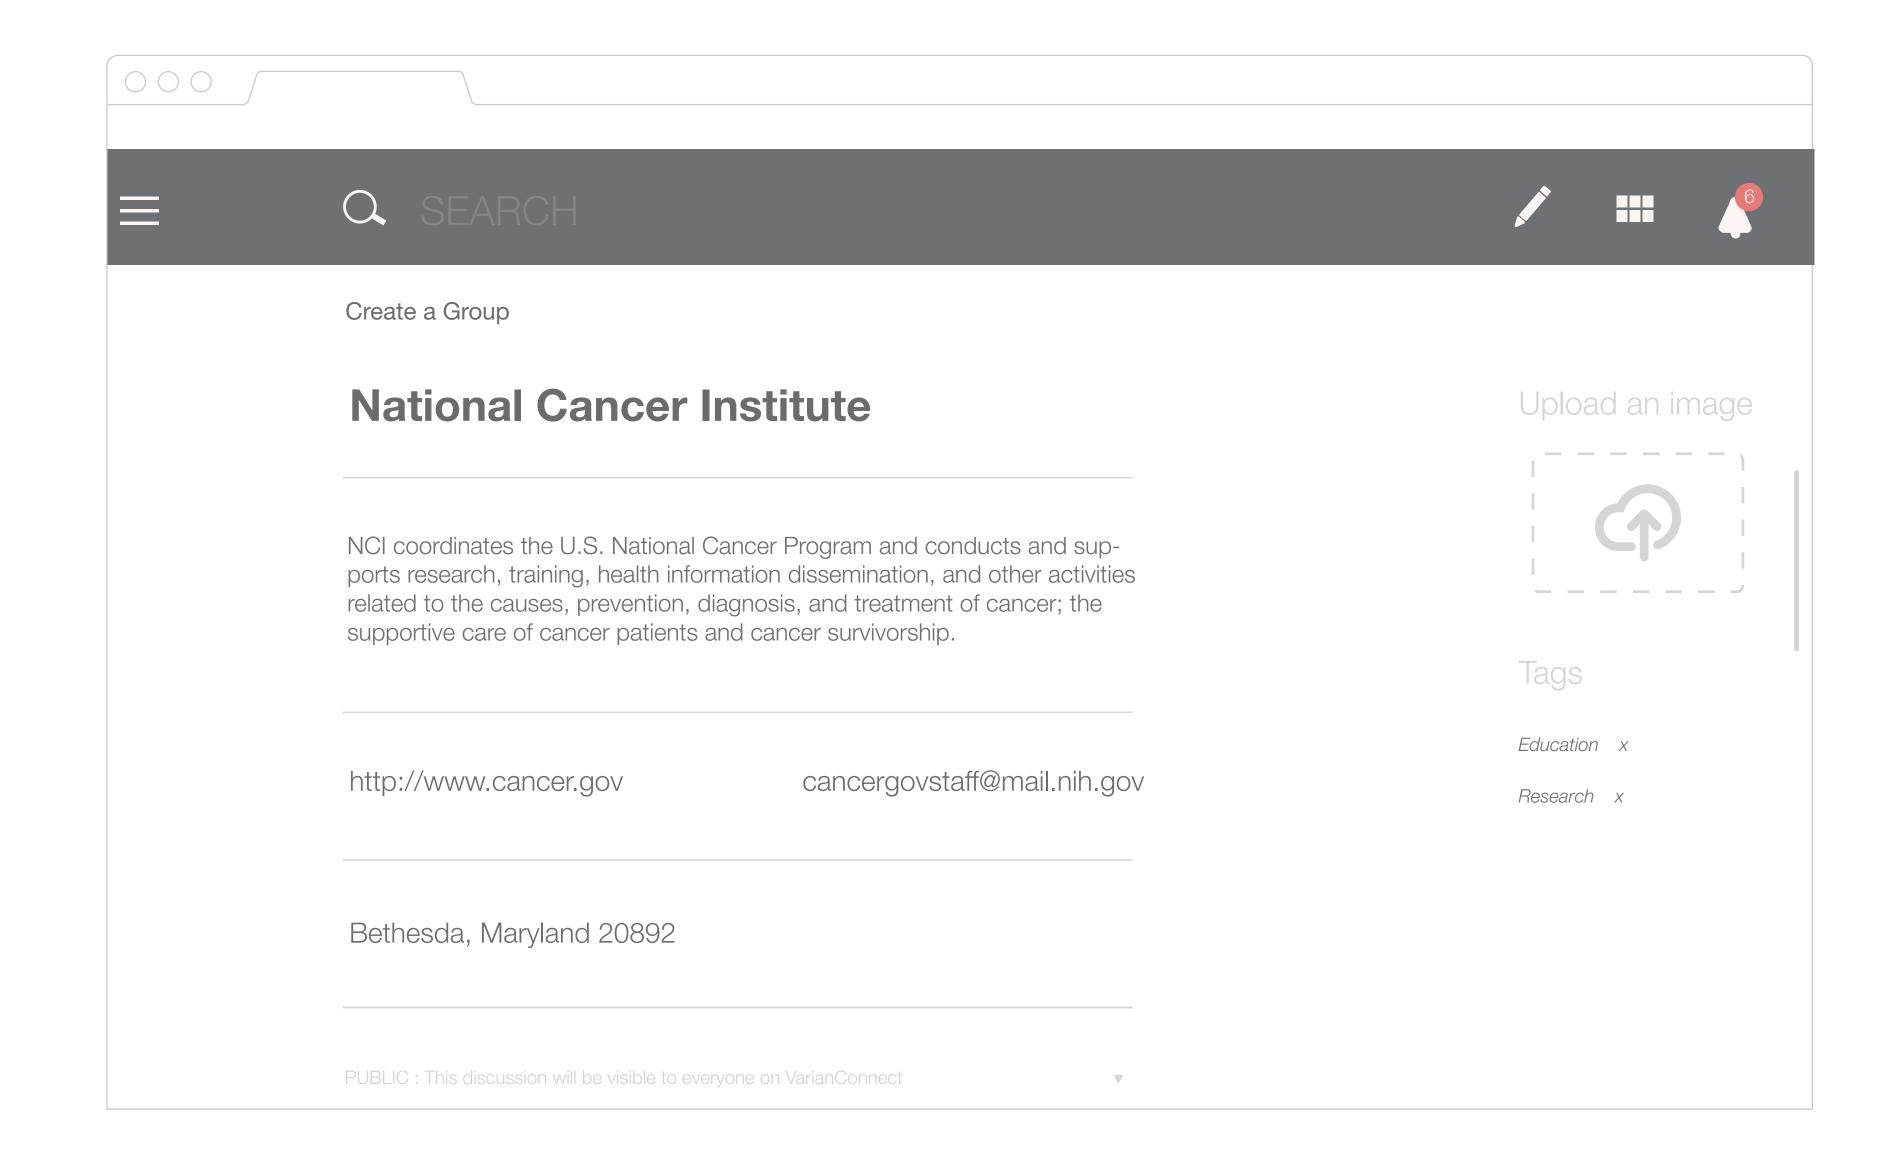

#### CREATE — GROUP

created group.

Interaction & Visual Design Guidelines

# CREATE — GROUP

| Q SEARCH                                                              |                         |
|-----------------------------------------------------------------------|-------------------------|
| Supportive care of caricer patients and caricer survivorship.         | Upload an image         |
| http://www.cancer.gov cancergovstaff@mail.nih.gov                     |                         |
| Bethesda, Maryland 20892                                              | Tags                    |
| PUBLIC : This discussion will be visible to everyone on VarianConnect | Education x  Research x |
| CANCEL CREATE                                                         |                         |
|                                                                       |                         |
|                                                                       |                         |