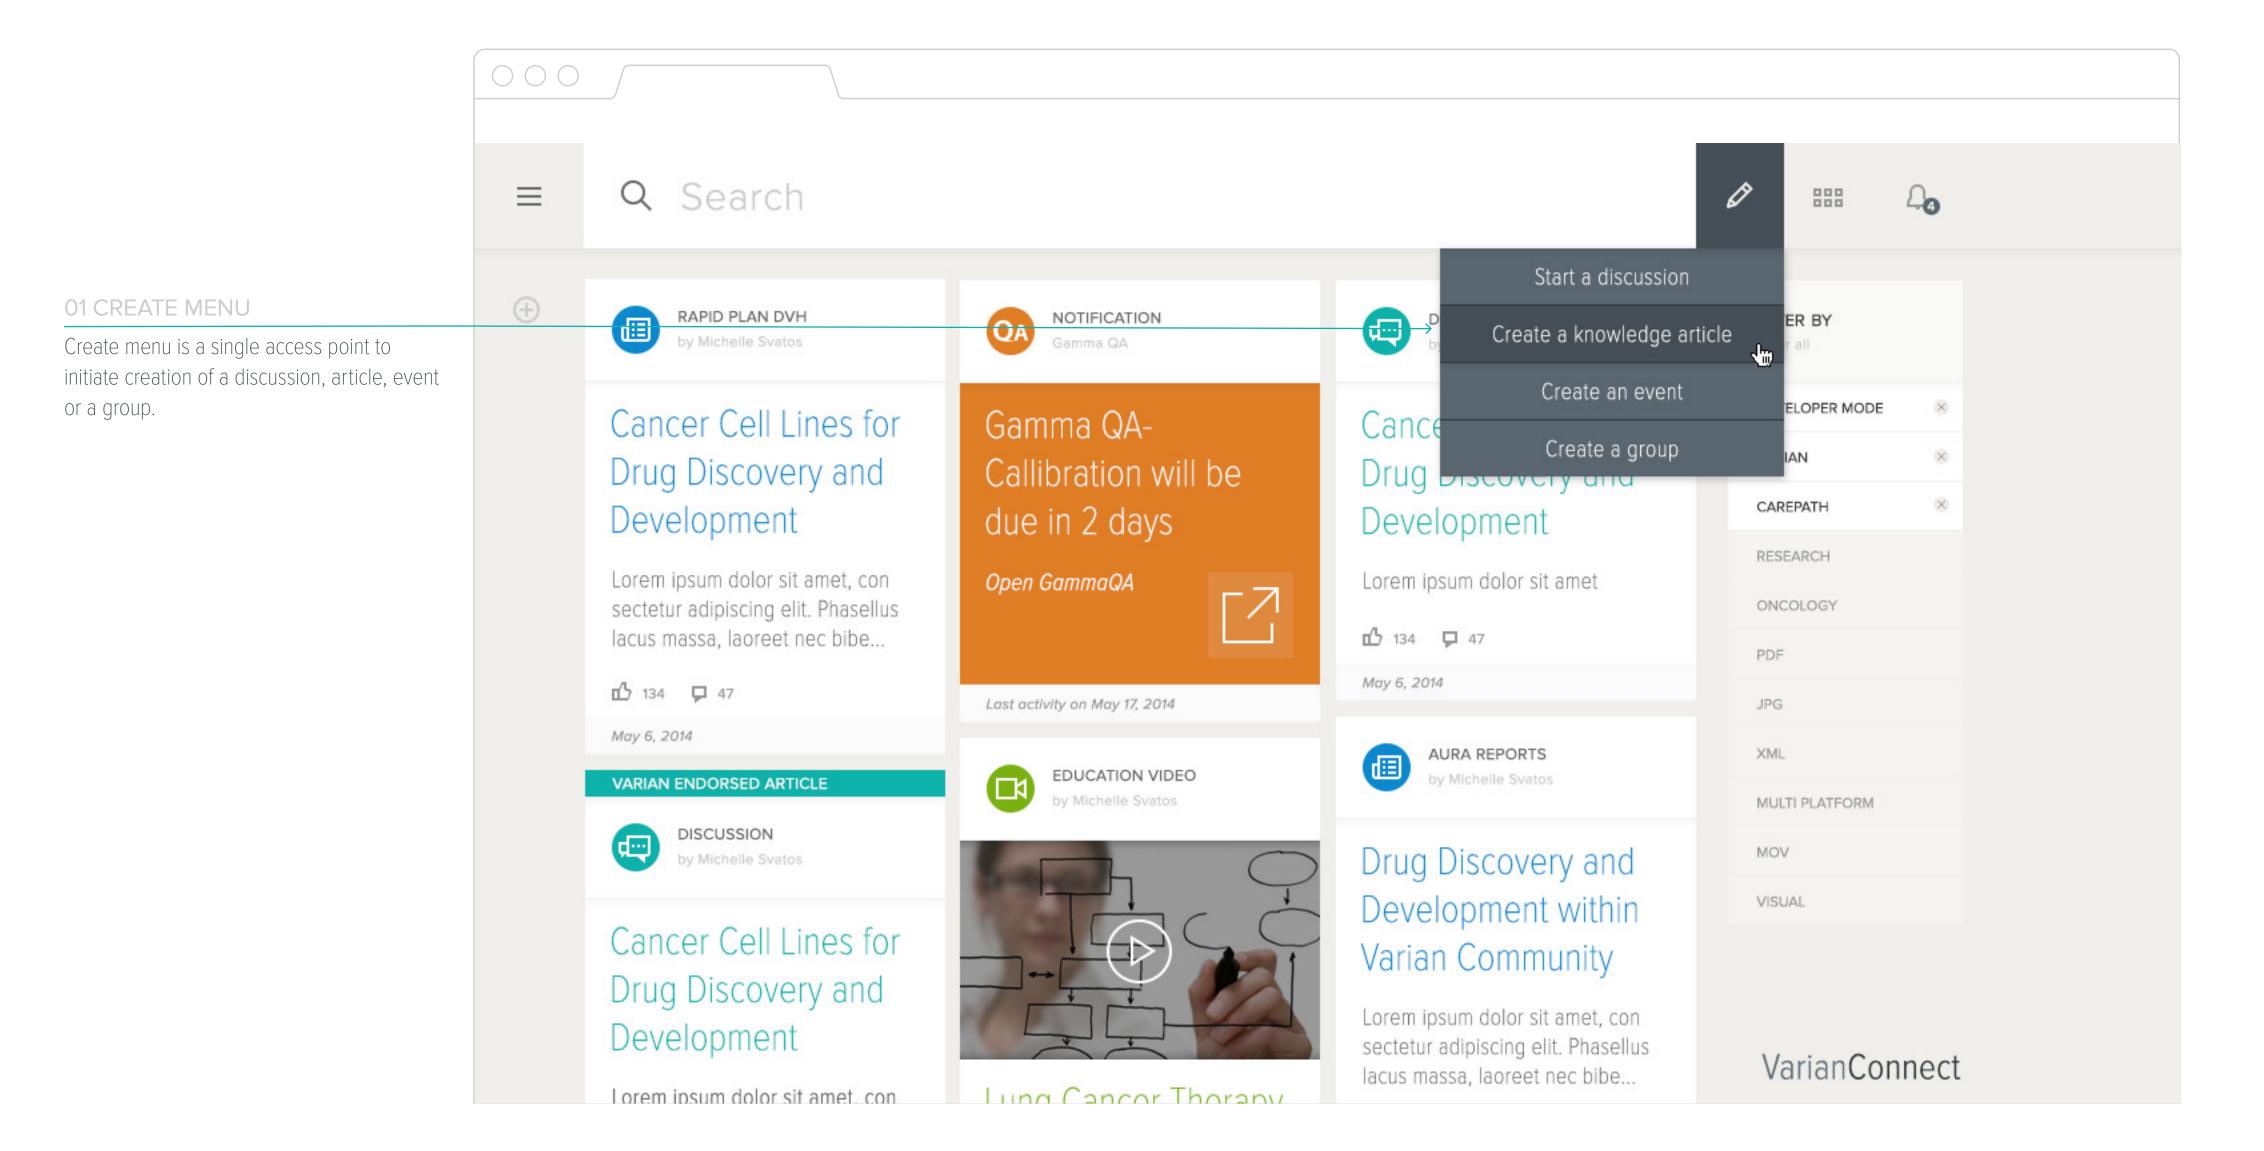

## Create Flows

CREATE

— ARTICLE

CREATE

— ARTICLE

032

#### BEHAVIORS

Creation page contains smart and responsive fields. Fields and the page expand in response to the amount of content.

Contextual fields are added depending on the article type chosen from the dropdown.