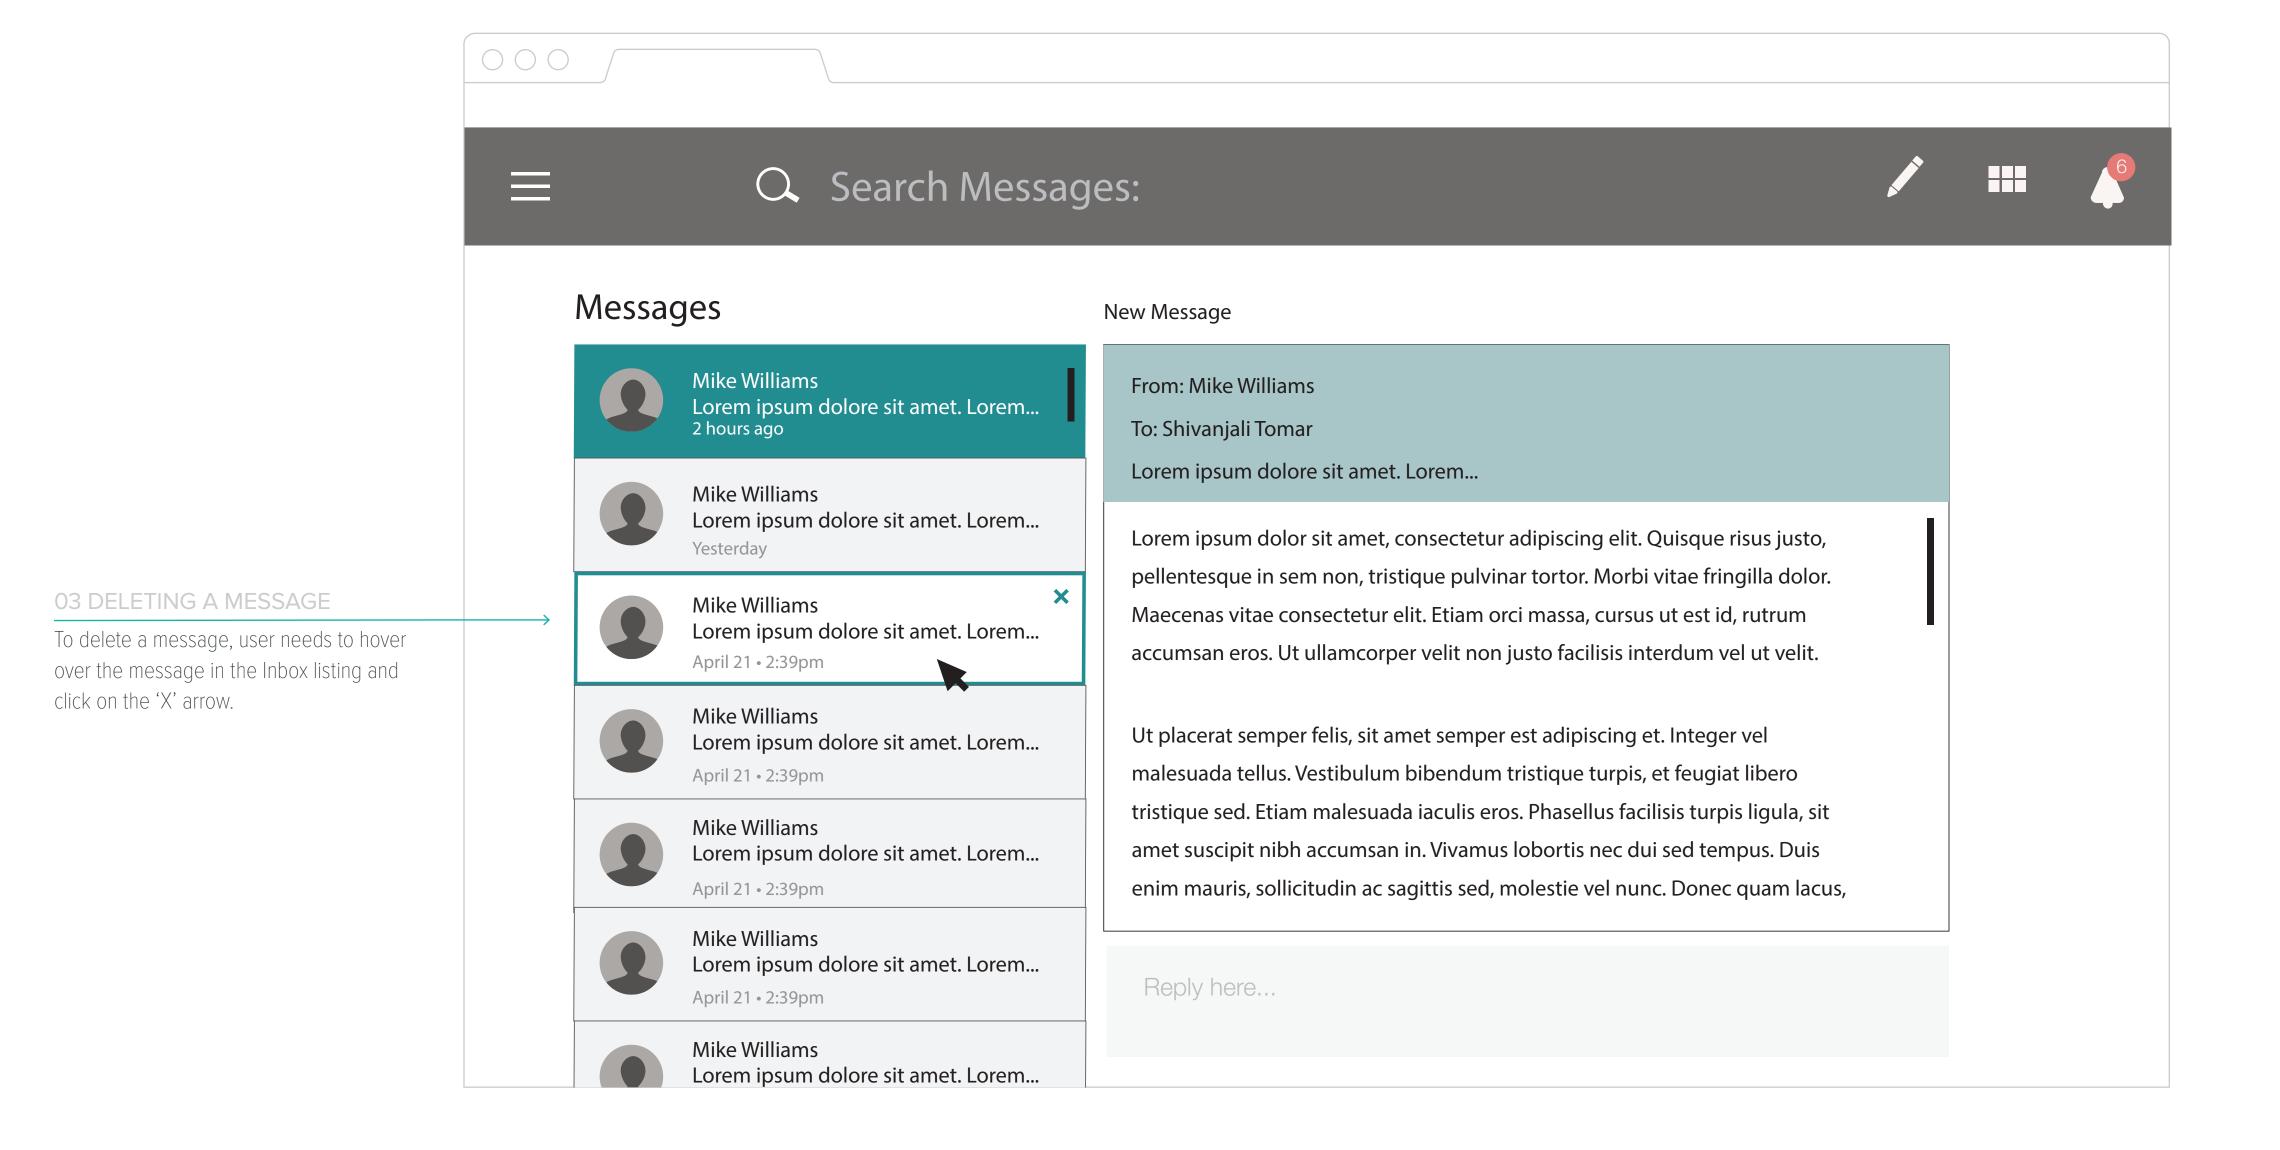

|                         |

#### Profiles

PROFILE

— MENU



#### PROFILE — PERSONAL- ACTIVITY



BEHAVIORS

053

Clicking on profile in the menu brings up the personal profile page.

#### PROFILE — PERSONAL- ACTIVITY



#### BEHAVIORS

054

As the content is scrolled up, the date header is locked to the top of the container till it's pushed out by the new date header.

### PROFILE — PERSONAL- ACTIVITY





#### PROFILE — PERSONAL- ABOUT ME







#### PROFILE — PERSONAL- FOLLOWING



### PROFILE — PERSONAL- FOLLOWING



PROFILE

— USER PROFILE





# Messages

#### MESSAGES — NEW MESSAGE

065



#### BEHAVIORS

Clicking 'Messages' in the profile menu brings user to this page.

#### MESSAGES — INBOX



#### MESSAGES — DELETING



#### Bookmarks

#### BOOKMARKS — LANDING PAGE

069



#### BEHAVIORS

All the bookmarked knowledge is collected and displayed in the Bookmarks page.

Clicking the tiles will expand the content and the discussion around it.

Clicking the bookmark icon will un-bookmark the knowledge.

#### BOOKMARKS — FILTERS

01 FILTERS

organized using different lenses.



#### **BOOKMARKS** - SEARCH

01 SEARCH



Apps

#### APPS — LANDING PAGE



#### APPS — DETAIL VIEW

074



#### BEHAVIORS

Clicking on any app tile would open the detailed view of the app with the discussion around it

LOG-IN PAGE 075



#### Thanks.

For any further questions, please contact:

Brennan Wozencroft | Director, Client Services

Shruti Chandra | Interaction Design Lead

Sean Ryan | Visual Design Lead

Shivanjali Tomar | S