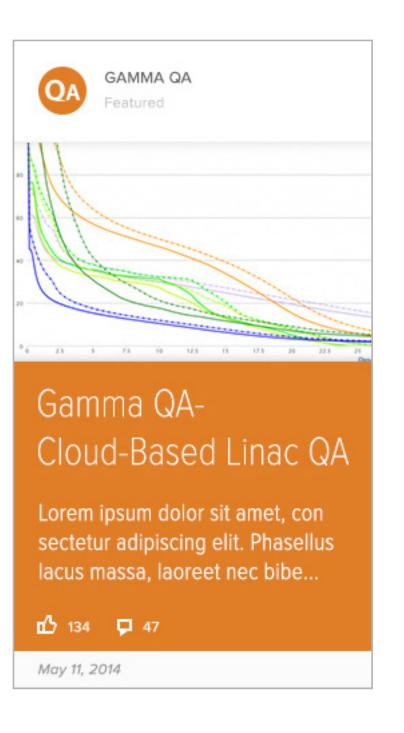

#### 02 FEATURED

Content that Varian choses to surface on this platform would be marked 'featured' in place of the author name.

Search