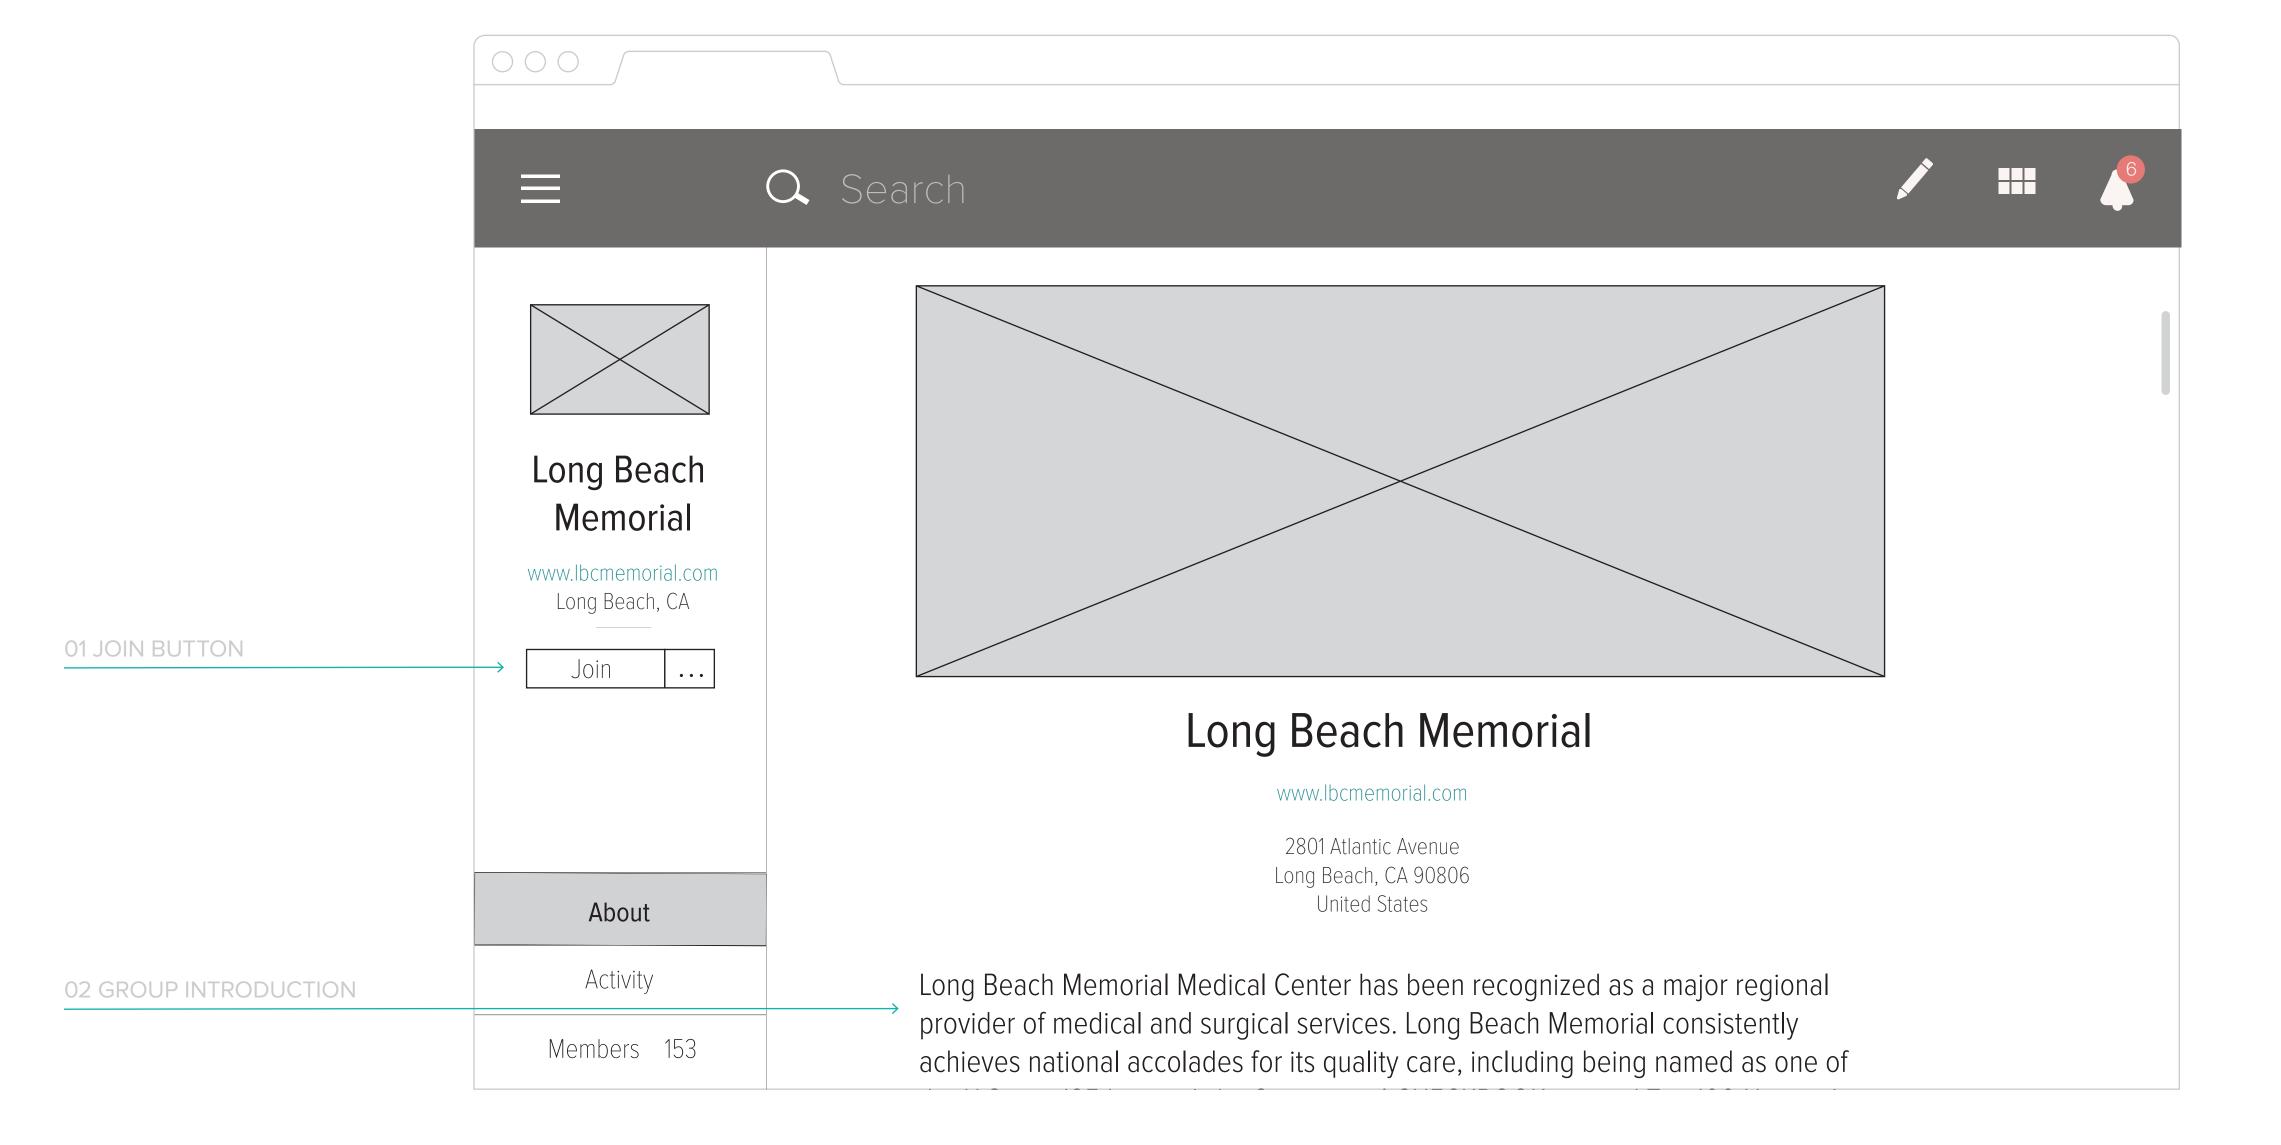

#### CREATE — GROUP

created group.

Interaction & Visual Design Guidelines

# CREATE — GROUP

| Q SEARCH                                                              |                         |
|-----------------------------------------------------------------------|-------------------------|
| Supportive care of caricer patients and caricer survivorship.         | Upload an image         |
| http://www.cancer.gov cancergovstaff@mail.nih.gov                     |                         |
| Bethesda, Maryland 20892                                              | Tags                    |
| PUBLIC : This discussion will be visible to everyone on VarianConnect | Education x  Research x |
| CANCEL CREATE                                                         |                         |
|                                                                       |                         |
|                                                                       |                         |