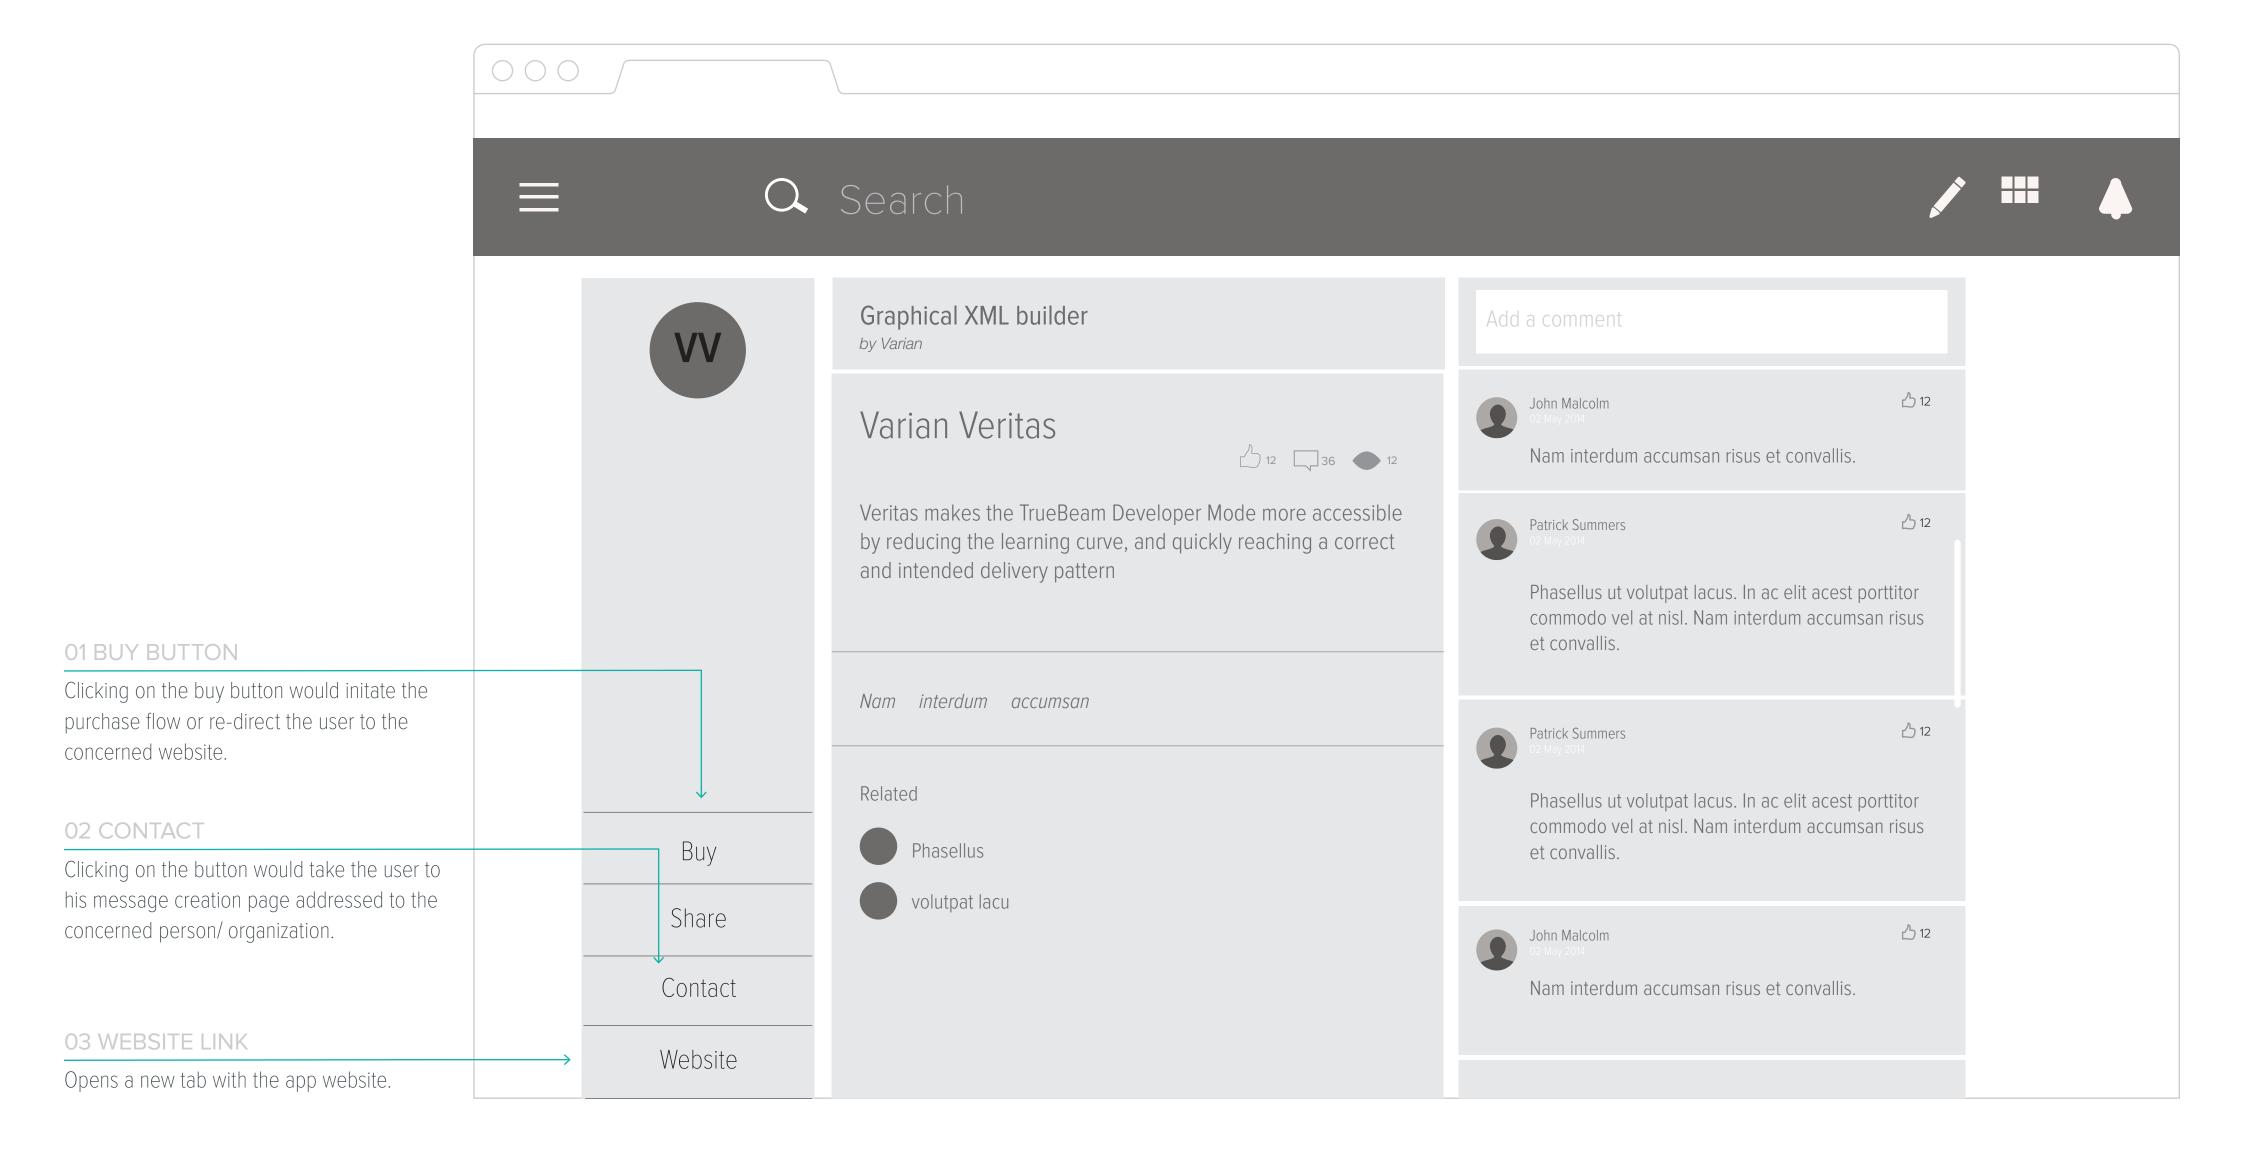

ame.

Search

# SEARCH — ACTIVE/ PREDICTIVE

### 021

#### 01 ACTIVE SEARCH

Search function is predictive. As soon as a user starts typing, the closest term is auto filled in the entry field and the other suggested terms are listed below. The user also has the ability to search for that term within the knowledge tags or the members.



#### BEHAVIORS

The predictive terms are drawn out as an overlay over the summary tiles.



# DISCOVER/BROWSE — SORTS & VIEWS

023



Interaction & Visual Design Guidelines

## Detail Views

## DETAIL VIEWS — KNOWLEDGE ARTIFACT

025



#### BEHAVIORS

Once a summary tile is clicked the page transitions to a detailed view of the content.

A user has the ability to comment and like the article or any of the previous comments





# DETAIL VIEWS — APP DETAIL



### **DETAIL VIEWS** — EVENT DETAIL



## Create Flows



CREATE

— ARTICLE



CREATE

— ARTICLE

032



#### BEHAVIORS

Creation page contains smart and responsive fields. Fields and the page expand in response to the amount of content.

Contextual fields are added depending on the article type chosen from the dropdown.

CREATE

— ARTICLE



Prepared By Method Interaction & Visual Design Guidelines Copyright 2014 Varian Medical Systems Varian Connect

### CREATE — ARTICLE

01 TAGS

01 FILE META DATA

filled in.



# CREATE — ARTICLE



CREATE

— ARTICLE



CREATE

— ARTICLE



## CREATE — DISCUSSION



## CREATE — DISCUSSION



#### CREATE - DISCUSSION

01 VISIBILITY SETTINGS





### CREATE — DISCUSSION





## CREATE — EVENTS



### CREATE — EVENTS



## CREATE — EVENTS





Interacti