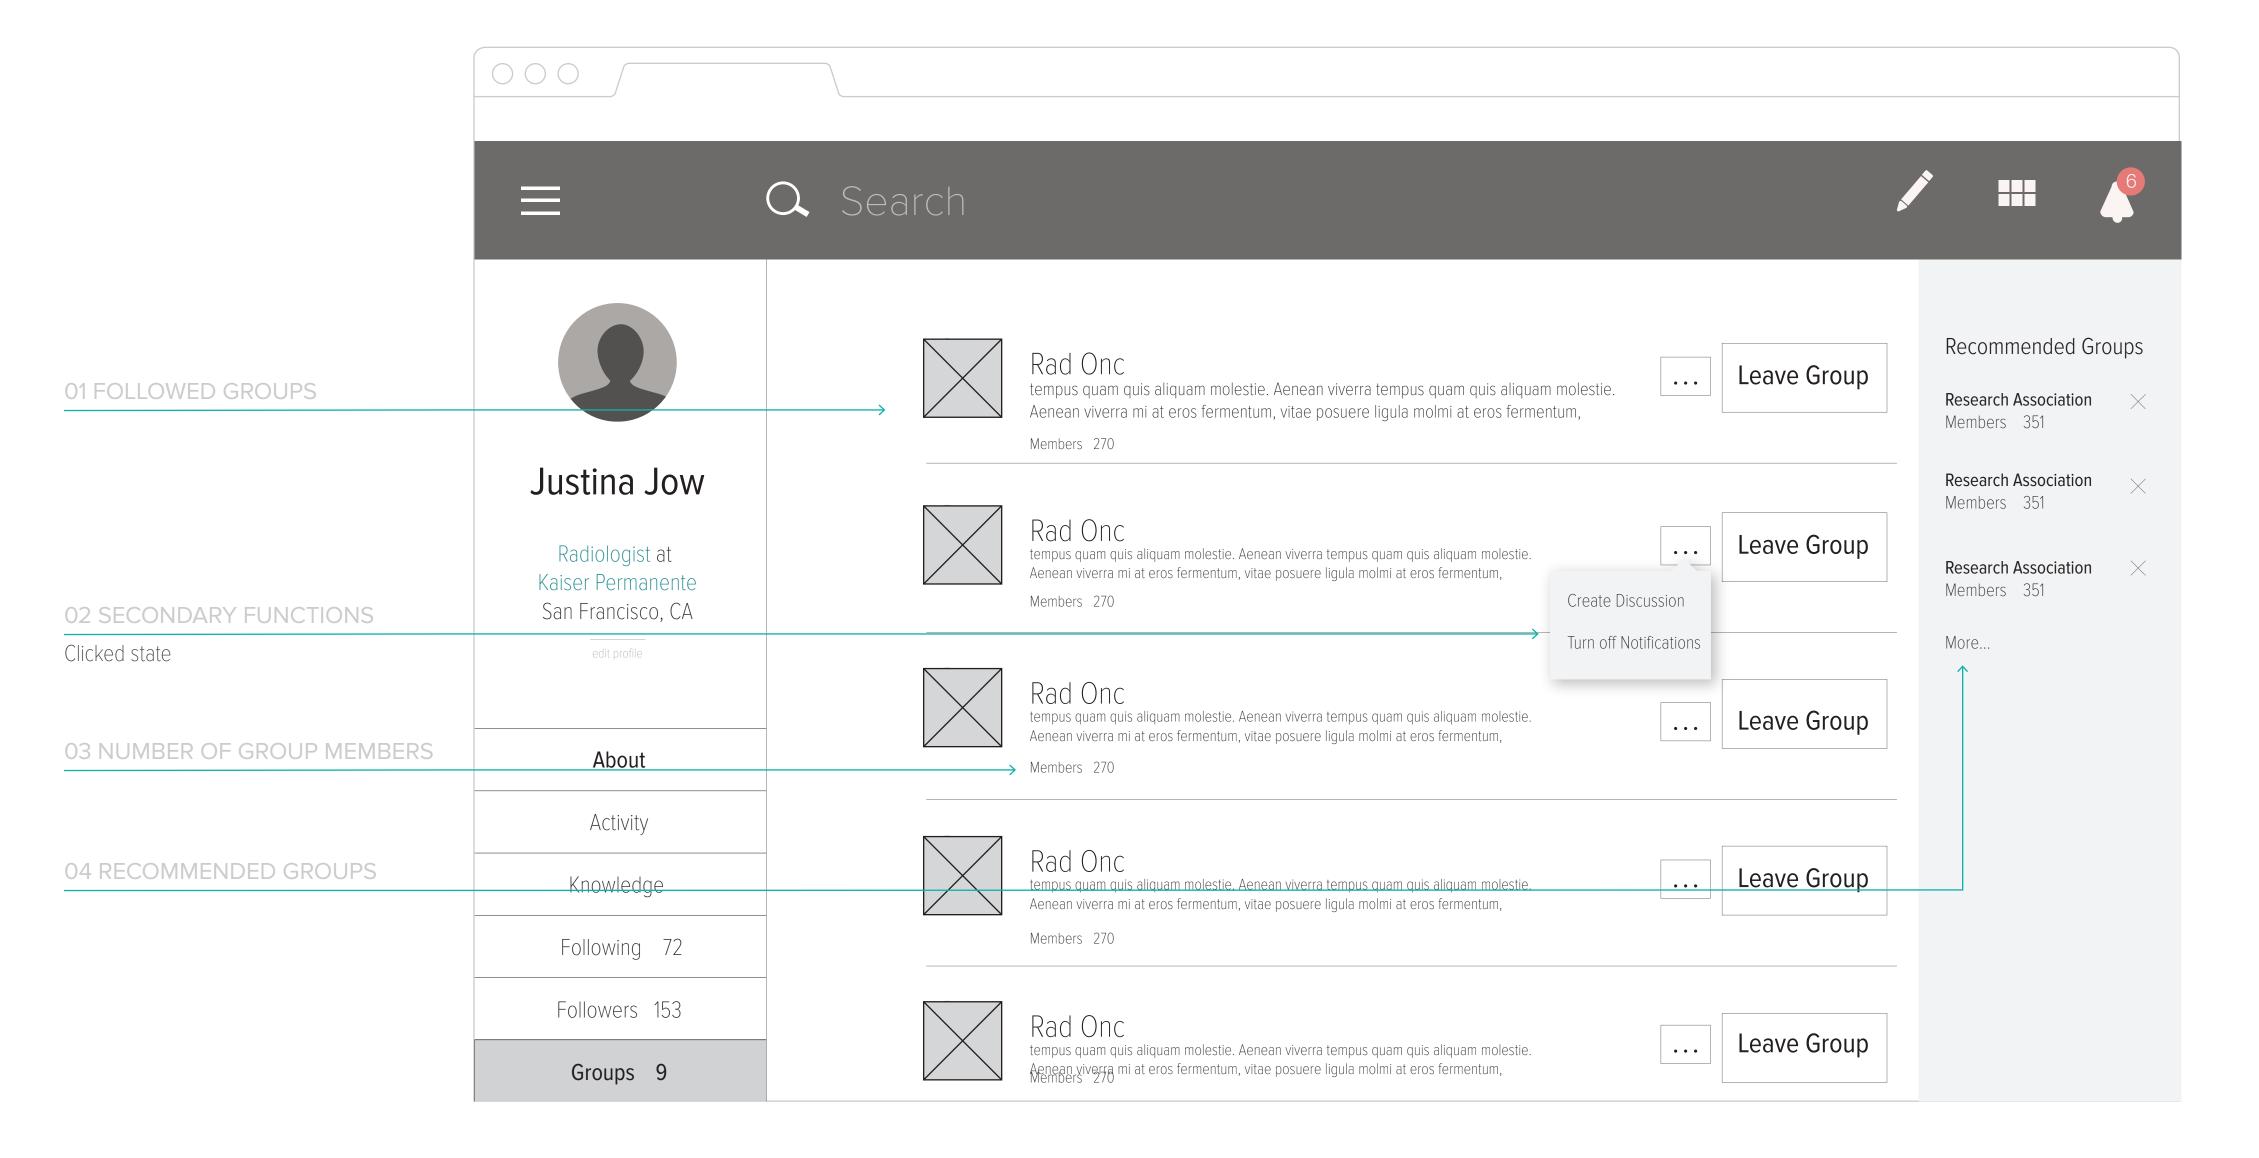

#### PROFILE — PERSONAL- FOLLOWING

### PROFILE — PERSONAL- FOLLOWING

PROFILE

— USER PROFILE