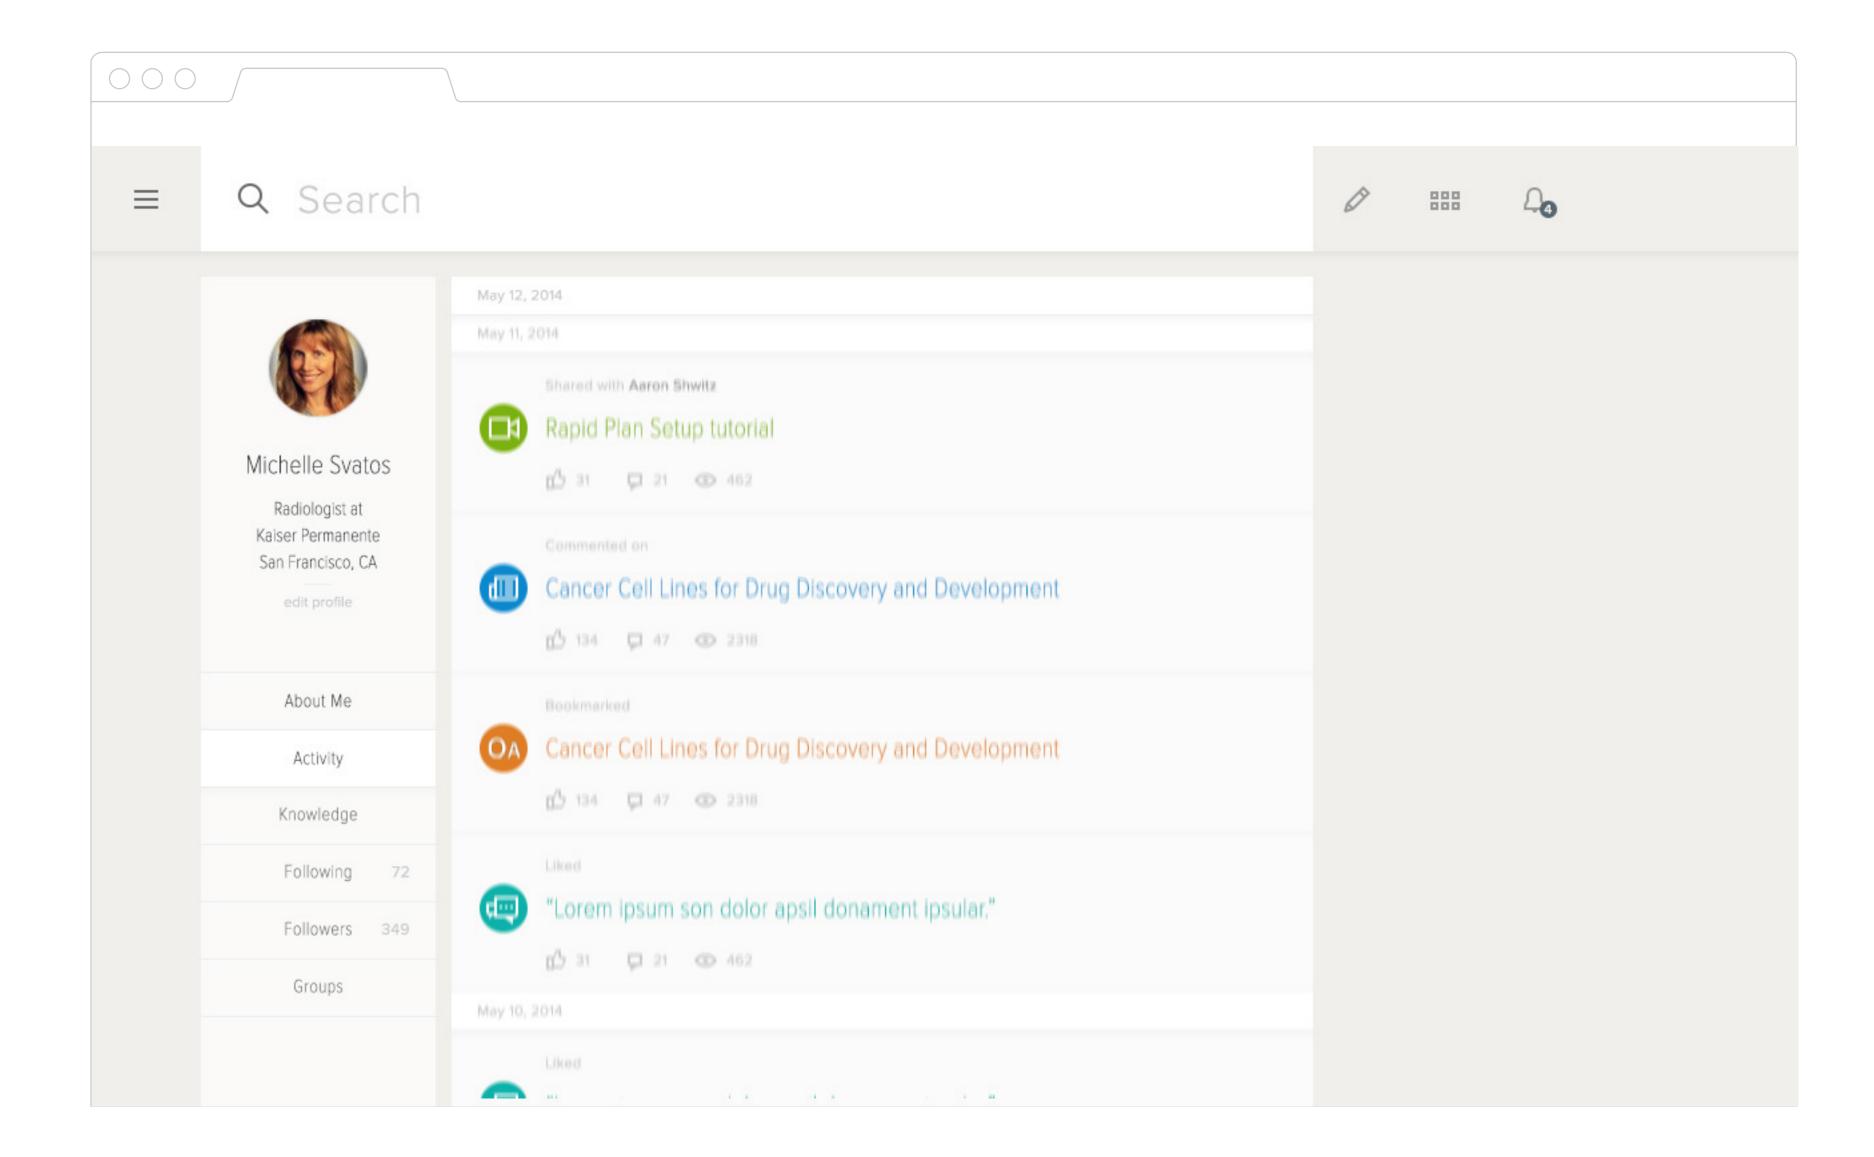

#### PROFILE — PERSONAL- ACTIVITY

BEHAVIORS

053

Clicking on profile in the menu brings up the personal profile page.

#### BEHAVIORS

054

As the content is scrolled up, the date header is locked to the top of the container till it's pushed out by the new date header.

### PROFILE — PERSONAL- ACTIVITY