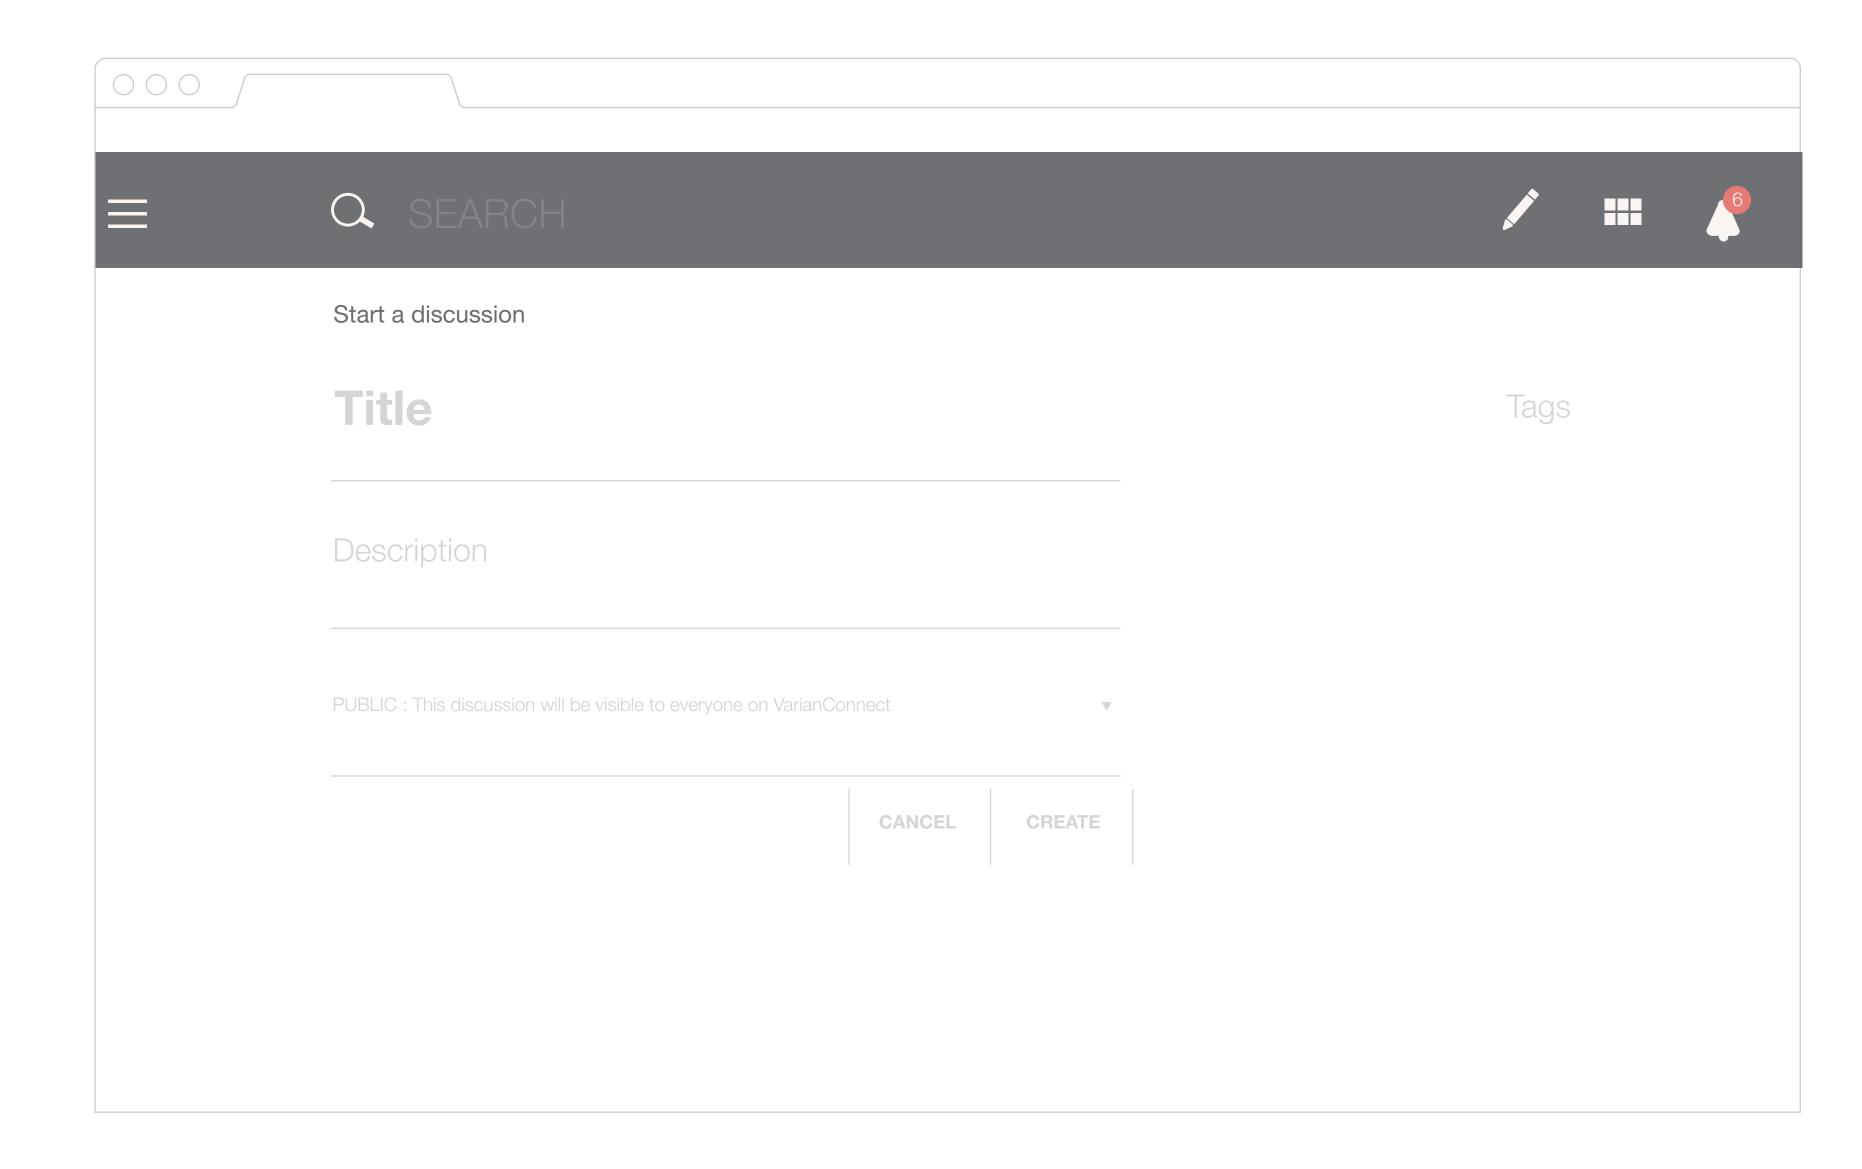

## CREATE — DISCUSSION

#### CREATE - DISCUSSION

01 VISIBILITY SETTINGS

### CREATE — DISCUSSION