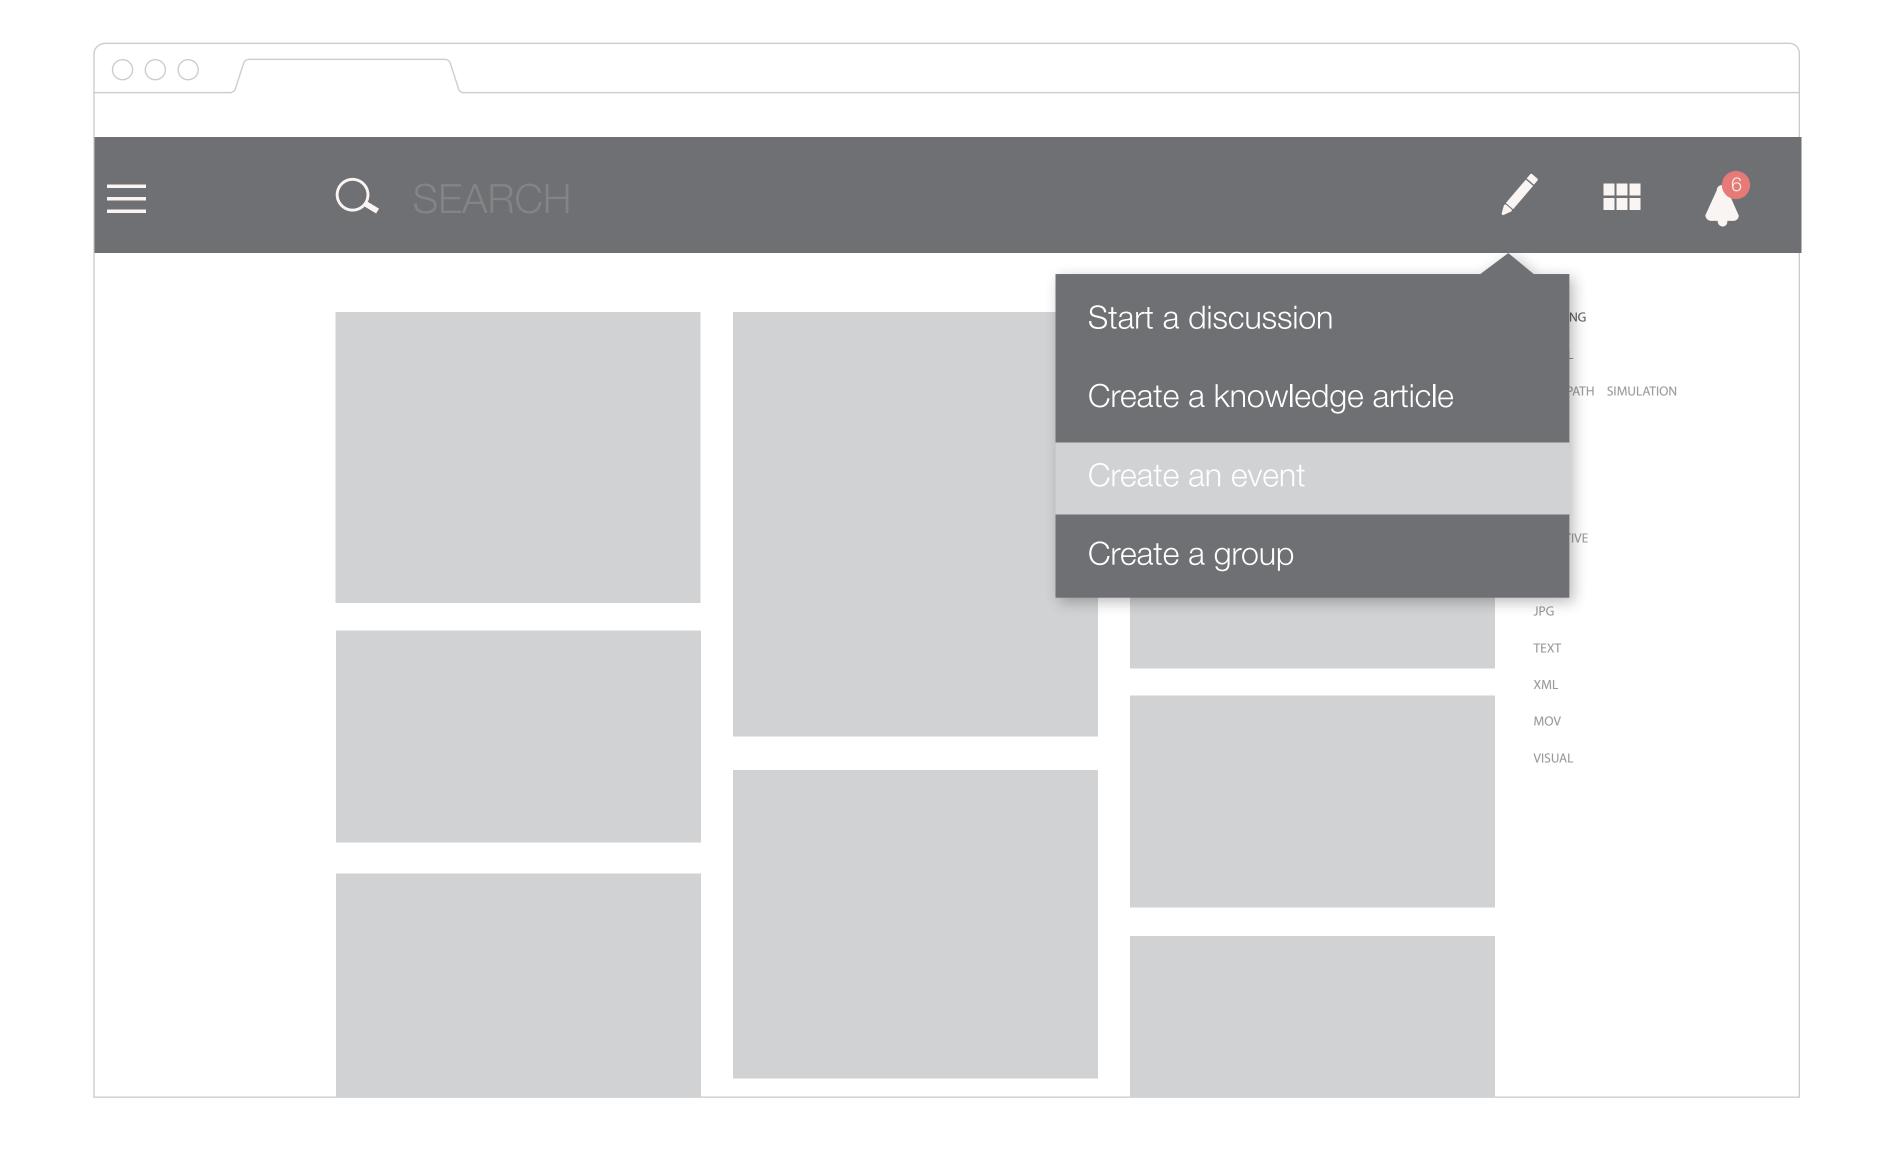

#### BEHAVIORS

These global navigation buttons and functions would be accessible from anywhere on the platform.

MENU 011

#### 01 MENU

Menu houses the personal content of a member along with their settings and the option to log out of the platform.