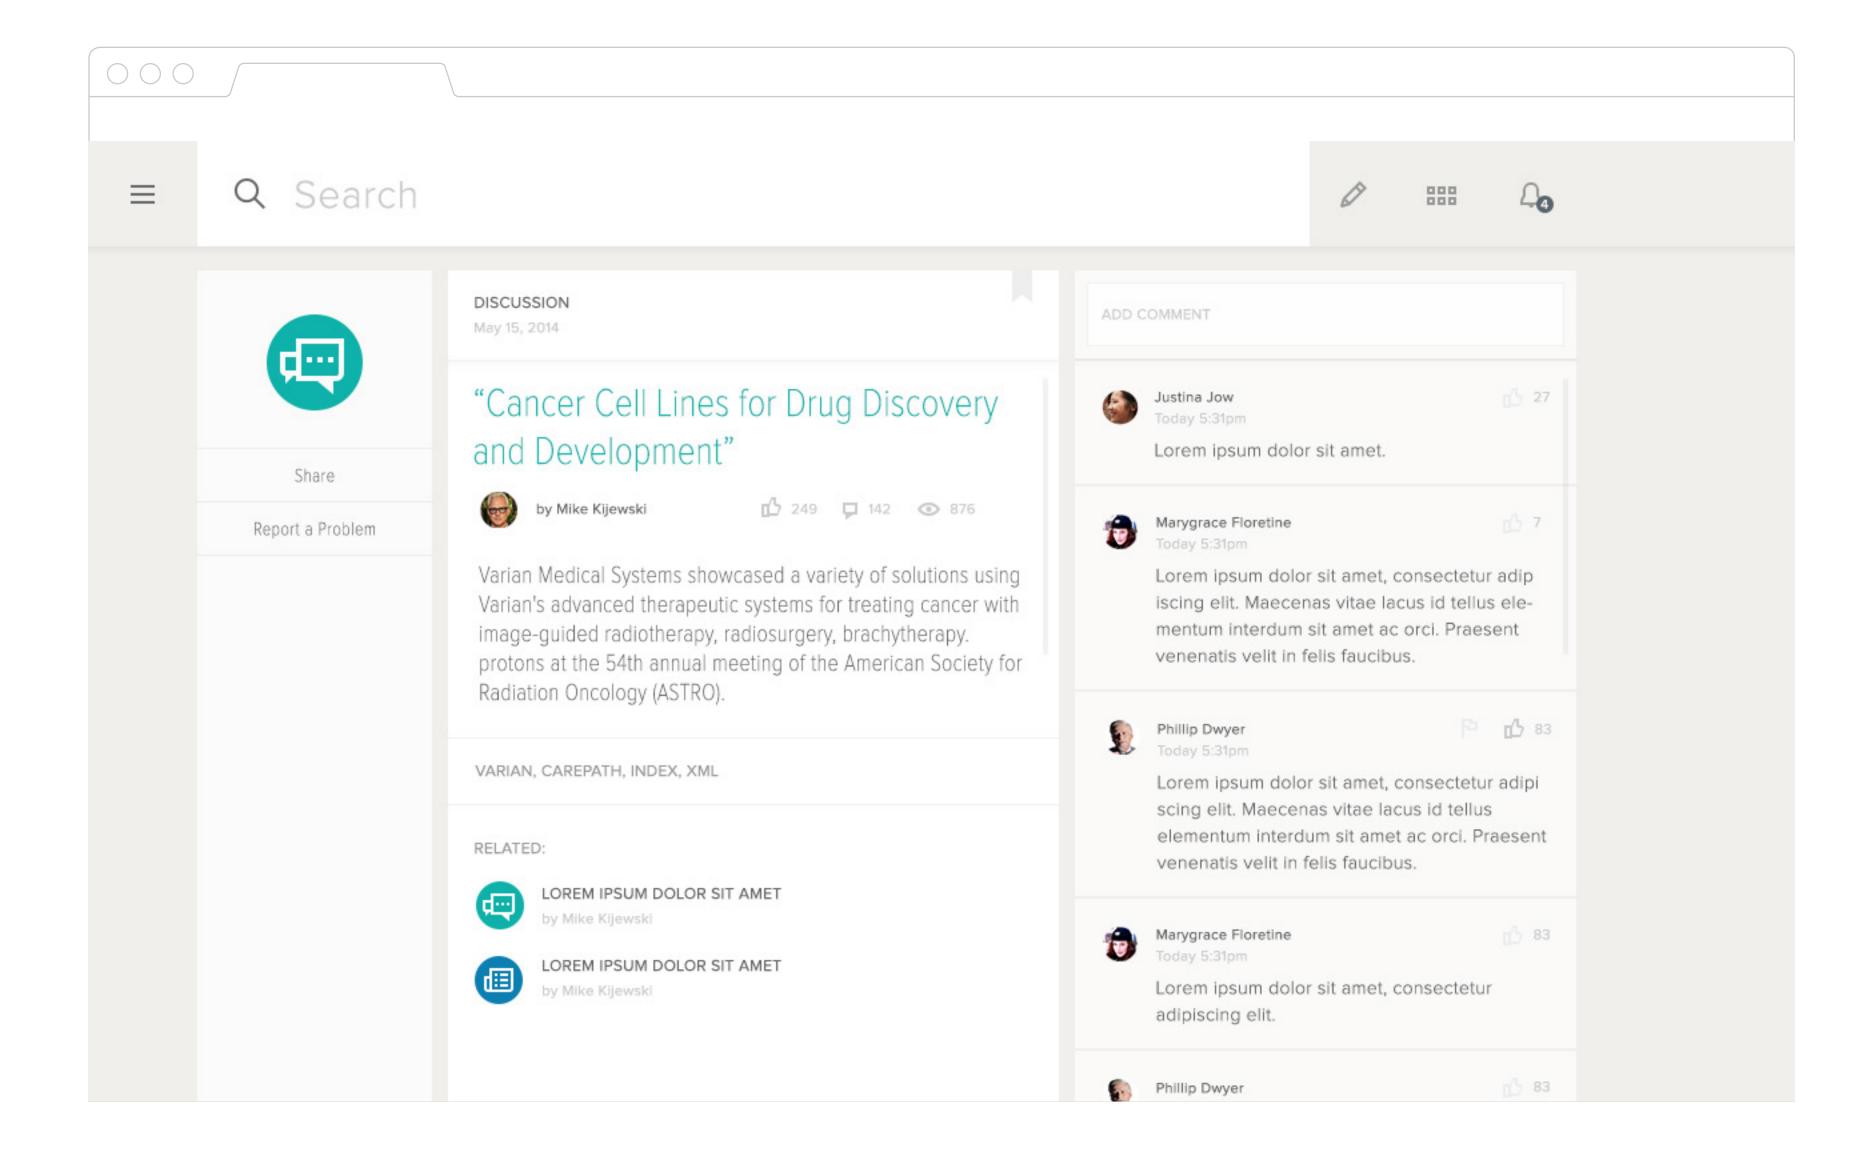

## DETAIL VIEWS — KNOWLEDGE ARTIFACT

025

#### BEHAVIORS

Once a summary tile is clicked the page transitions to a detailed view of the content.

A user has the ability to comment and like the article or any of the previous comments