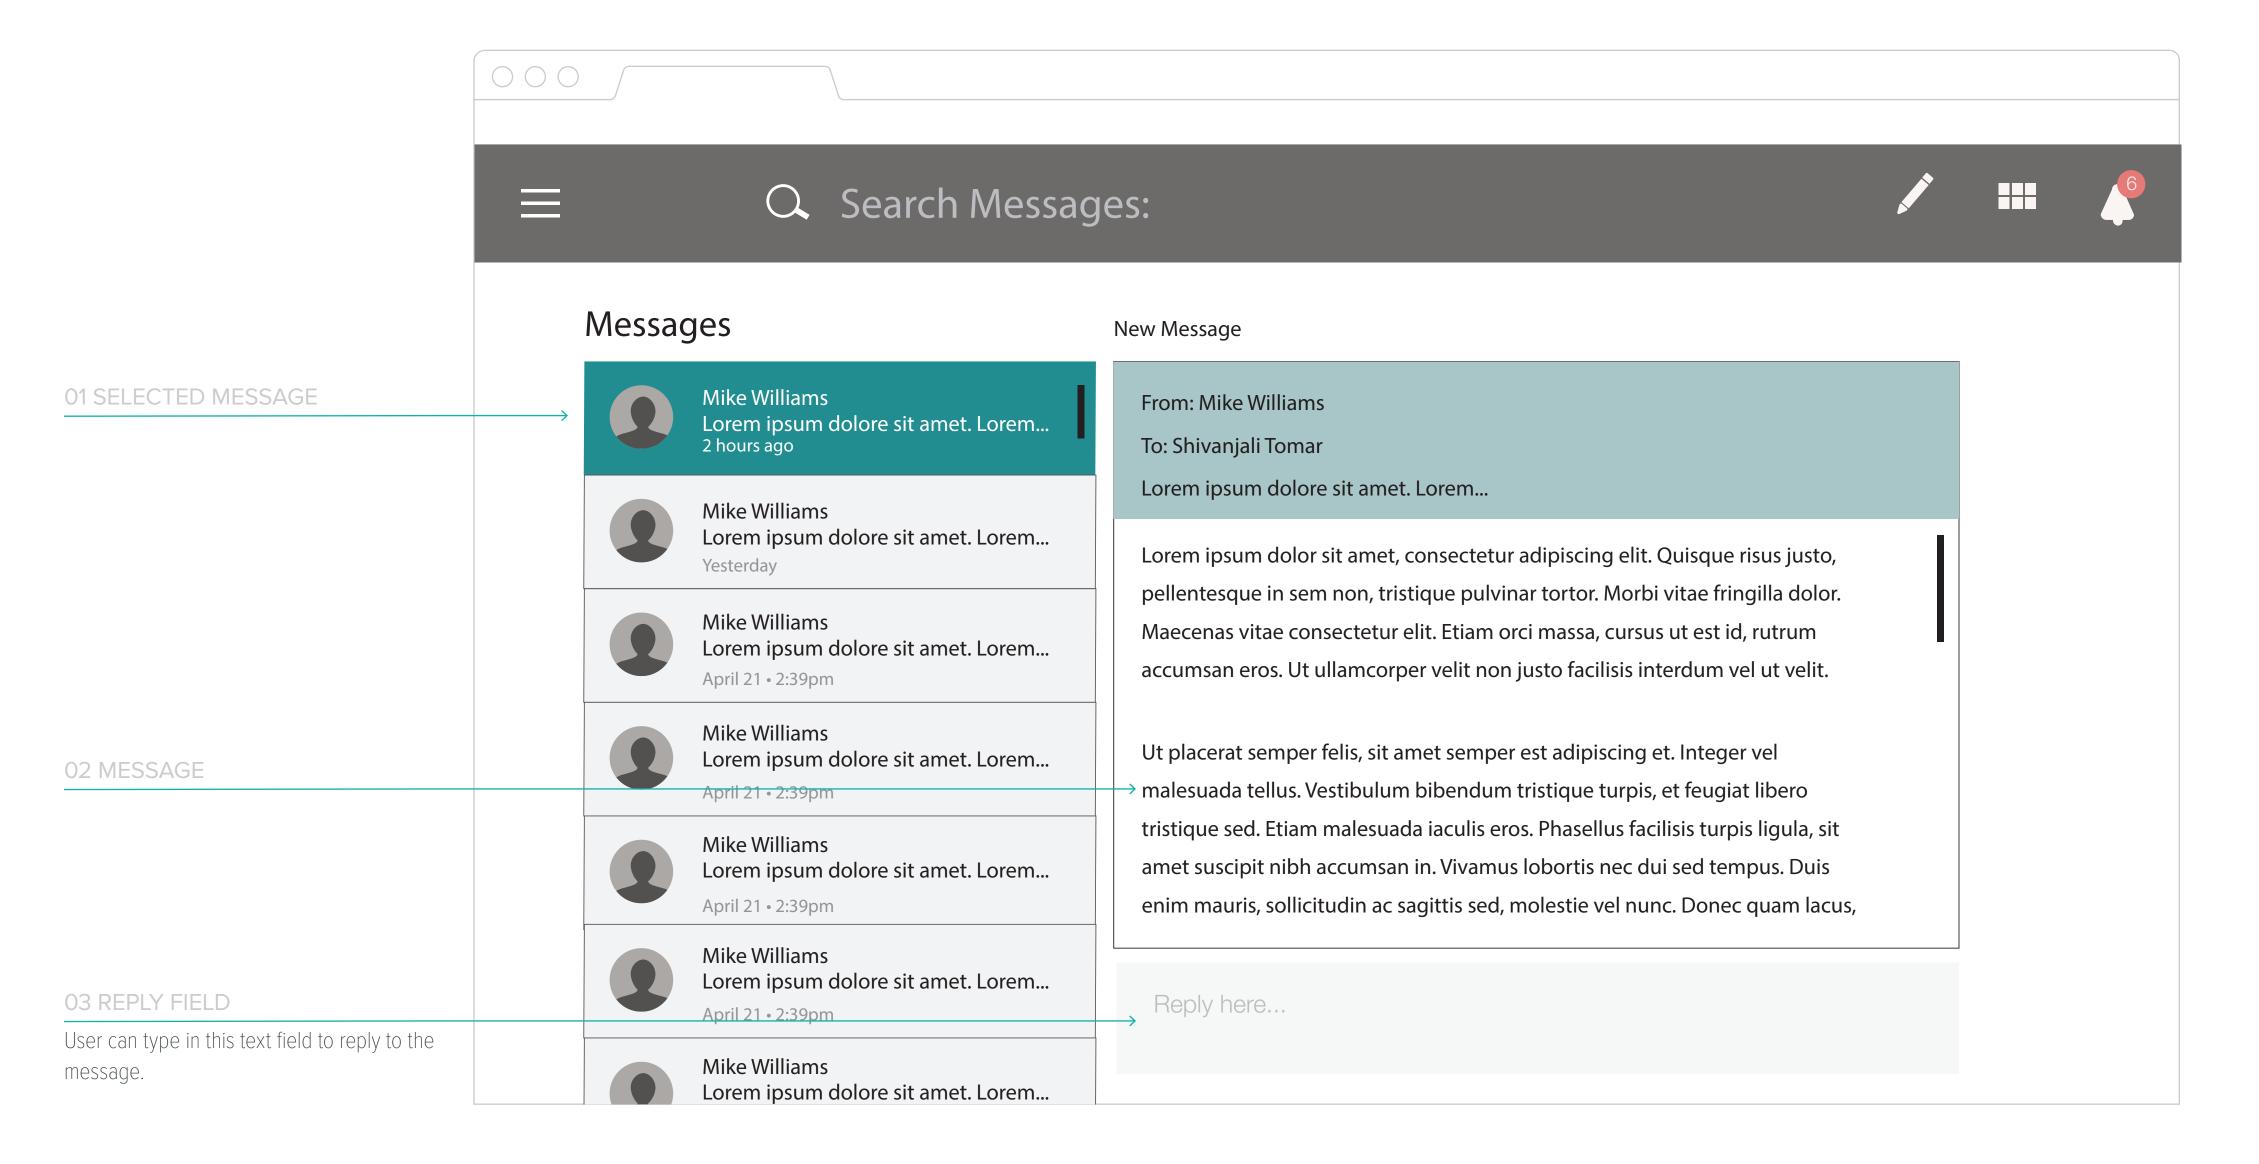

# Messages

#### MESSAGES — NEW MESSAGE

065

#### BEHAVIORS

Clicking 'Messages' in the profile menu brings user to this page.

#### MESSAGES — INBOX

#### MESSAGES — DELETING